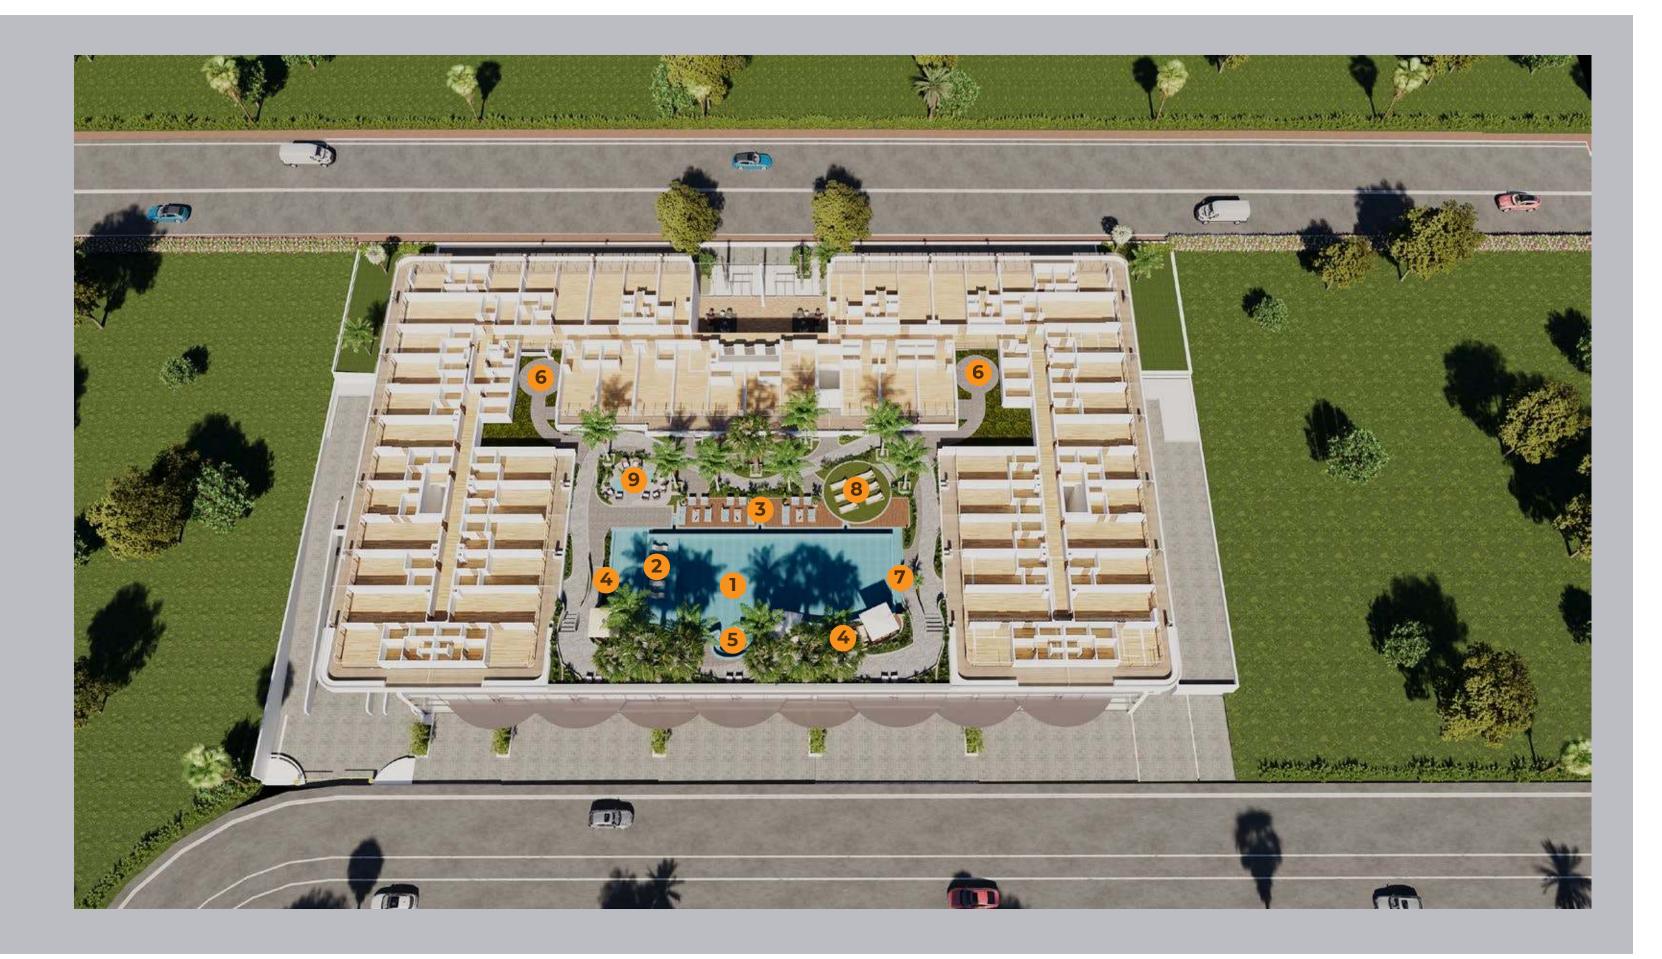

#### First Floor

- 1. Infinity Pool
- 2. Baja Shelf
- 3. Sunken Seating Area
- 4. Pool Sun Loungers Area
- 5. Kids Pool
- 6. Outdoor Seating Area

- 7. Leisure Deck
- 8. Meditation Area
- 9. Splash Pad