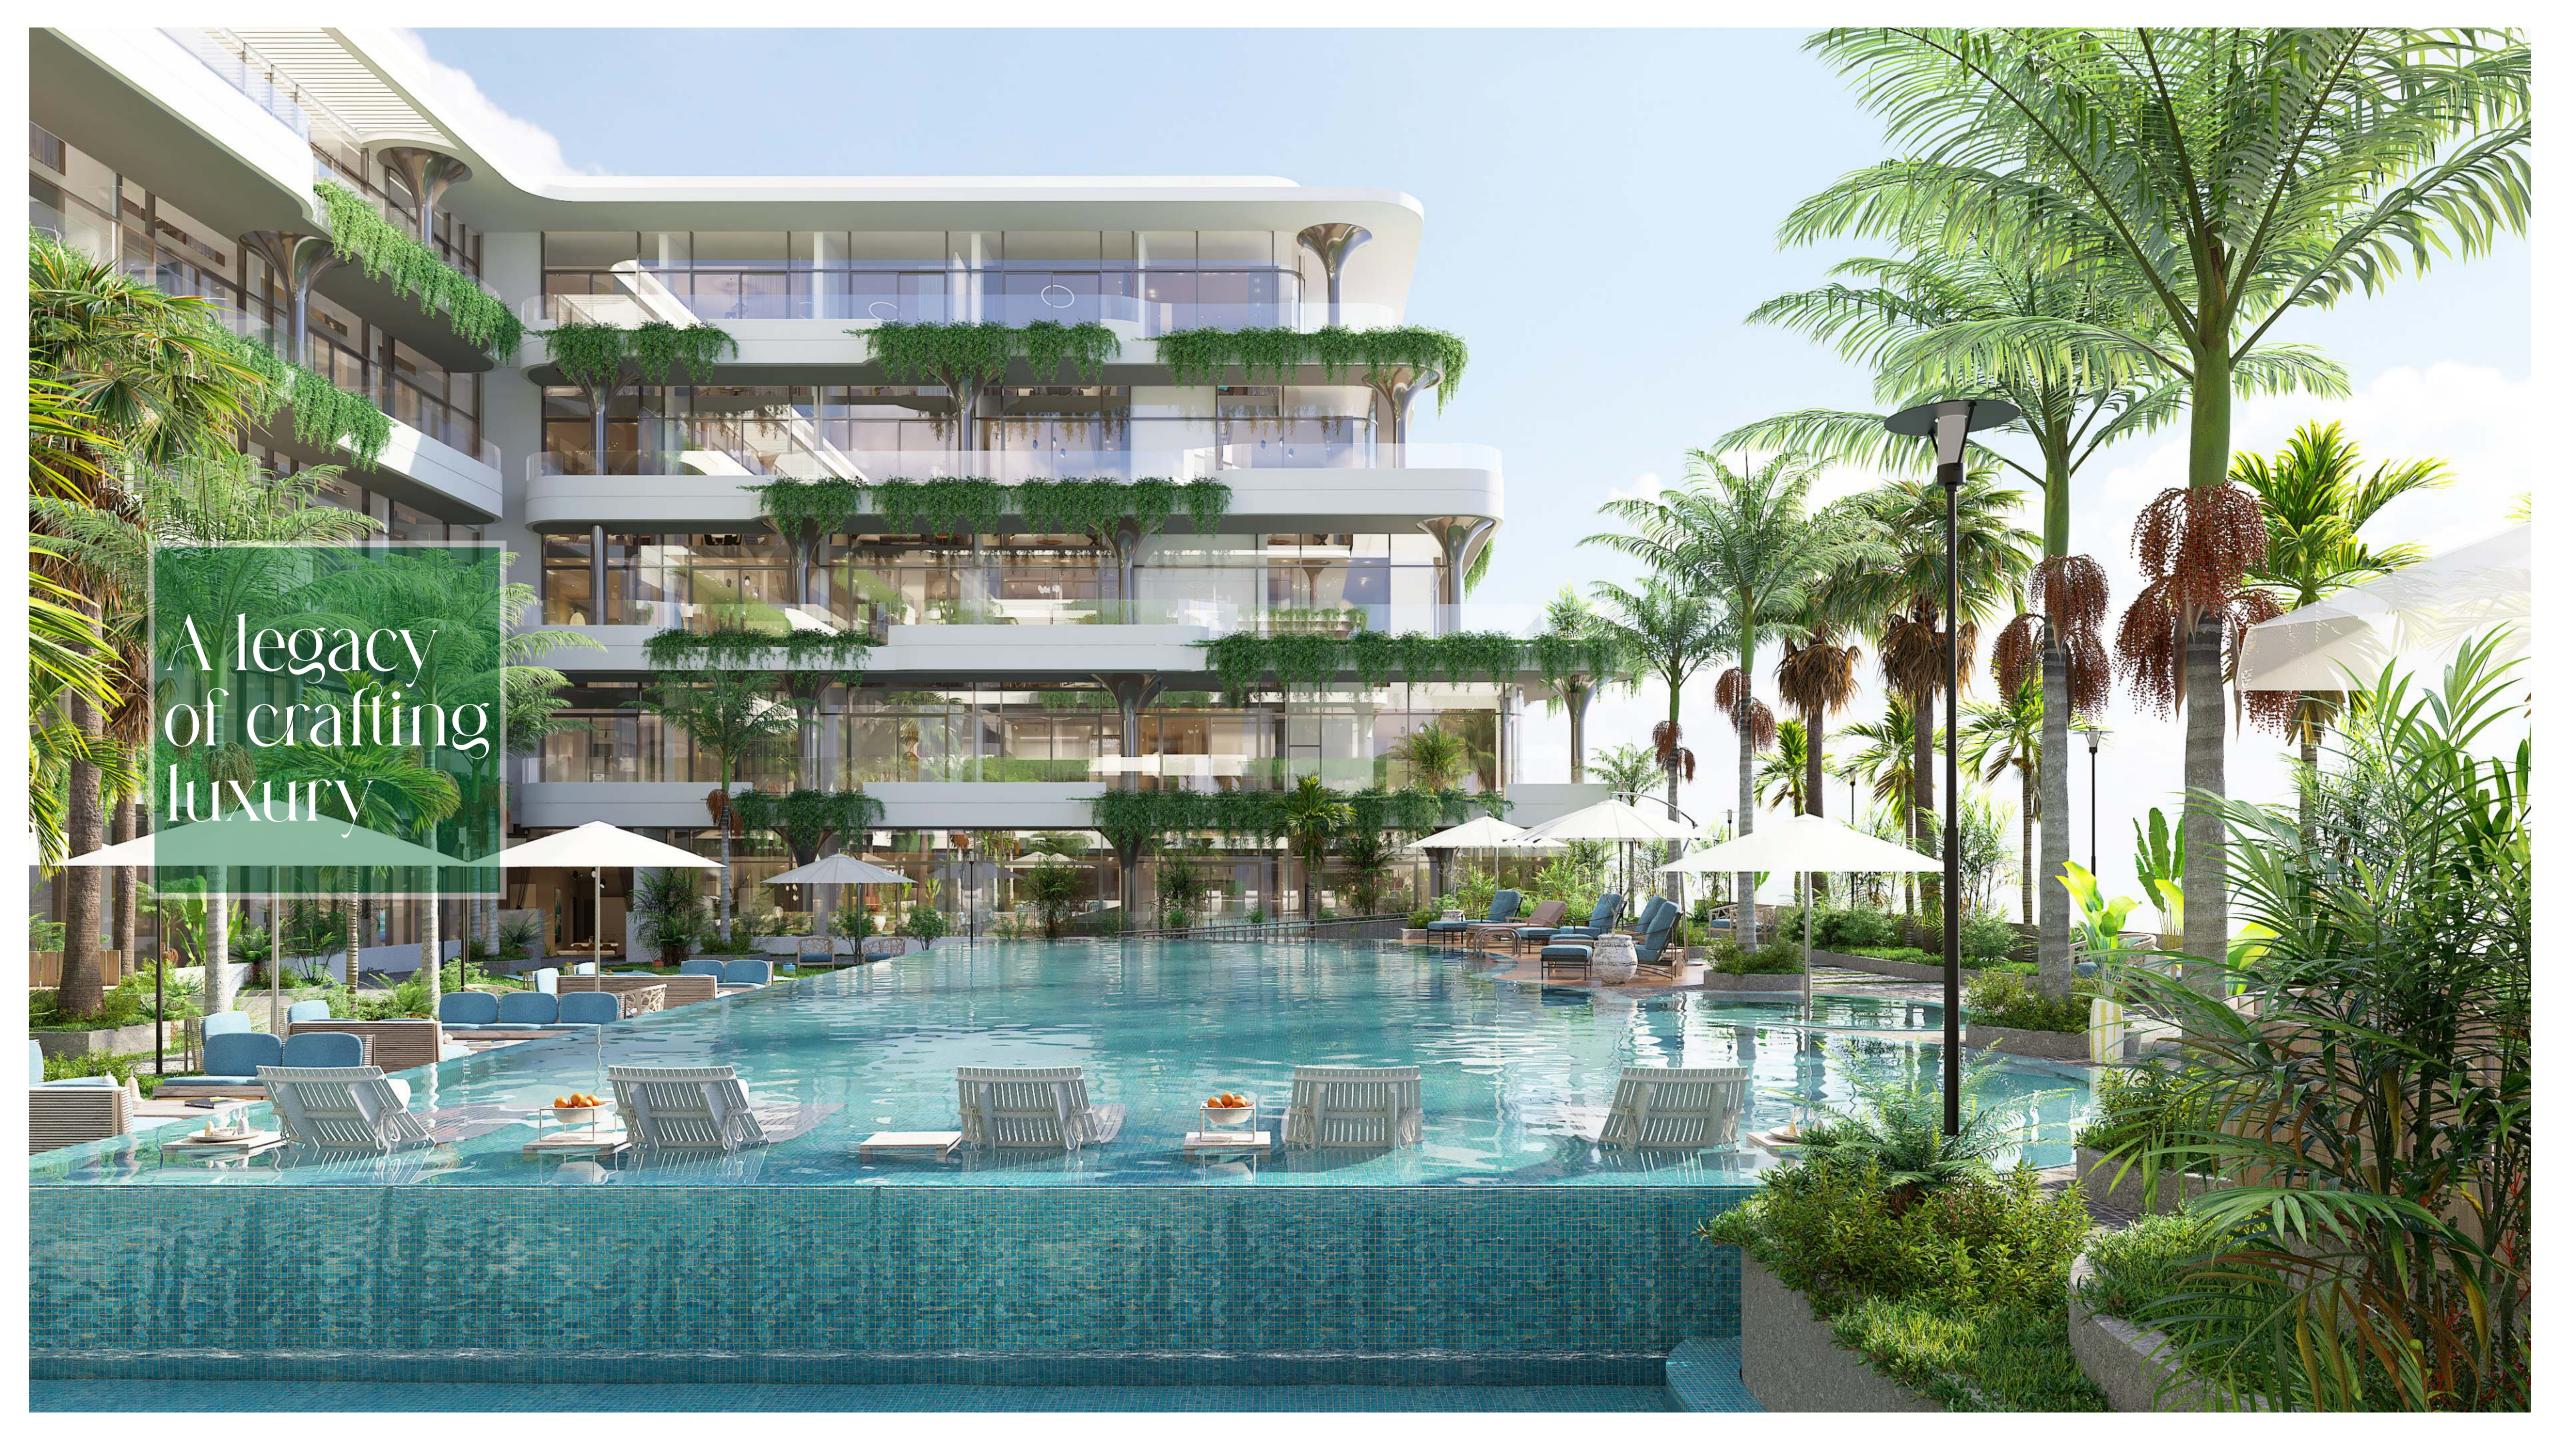

#### First Floor

- 1. Infinity Pool
- 2. Baja Shelf
- 3. Sunken Seating Area
- 4. Pool Sun Loungers Area
- 5. Kids Pool
- 6. Outdoor Seating Area

- 7. Leisure Deck
- 8. Meditation Area
- 9. Splash Pad

### Rooftop Floor

- 1. Rooftop Infinity Pool
- 2. Outdoor Kids Play Area
- 3. Indoor Kids Play Area
- 4. Indoor Weight Training Zone
- 5. Sauna & Steam Room
- 6. BBQ & Seating Area
- 7. Pool Sun Loungers Area

- 8. Swimming Pool Bar
- 9. Rooftop Seating
- 10. Club House
- 11. Pool Table
- 12. Foosball Table
- 13. Arcade Gaming
- 14. Indoor Cardio Zone

- 15. Library Wall
- 16. Lounge Seating
- 17. Female & Male Changing Room