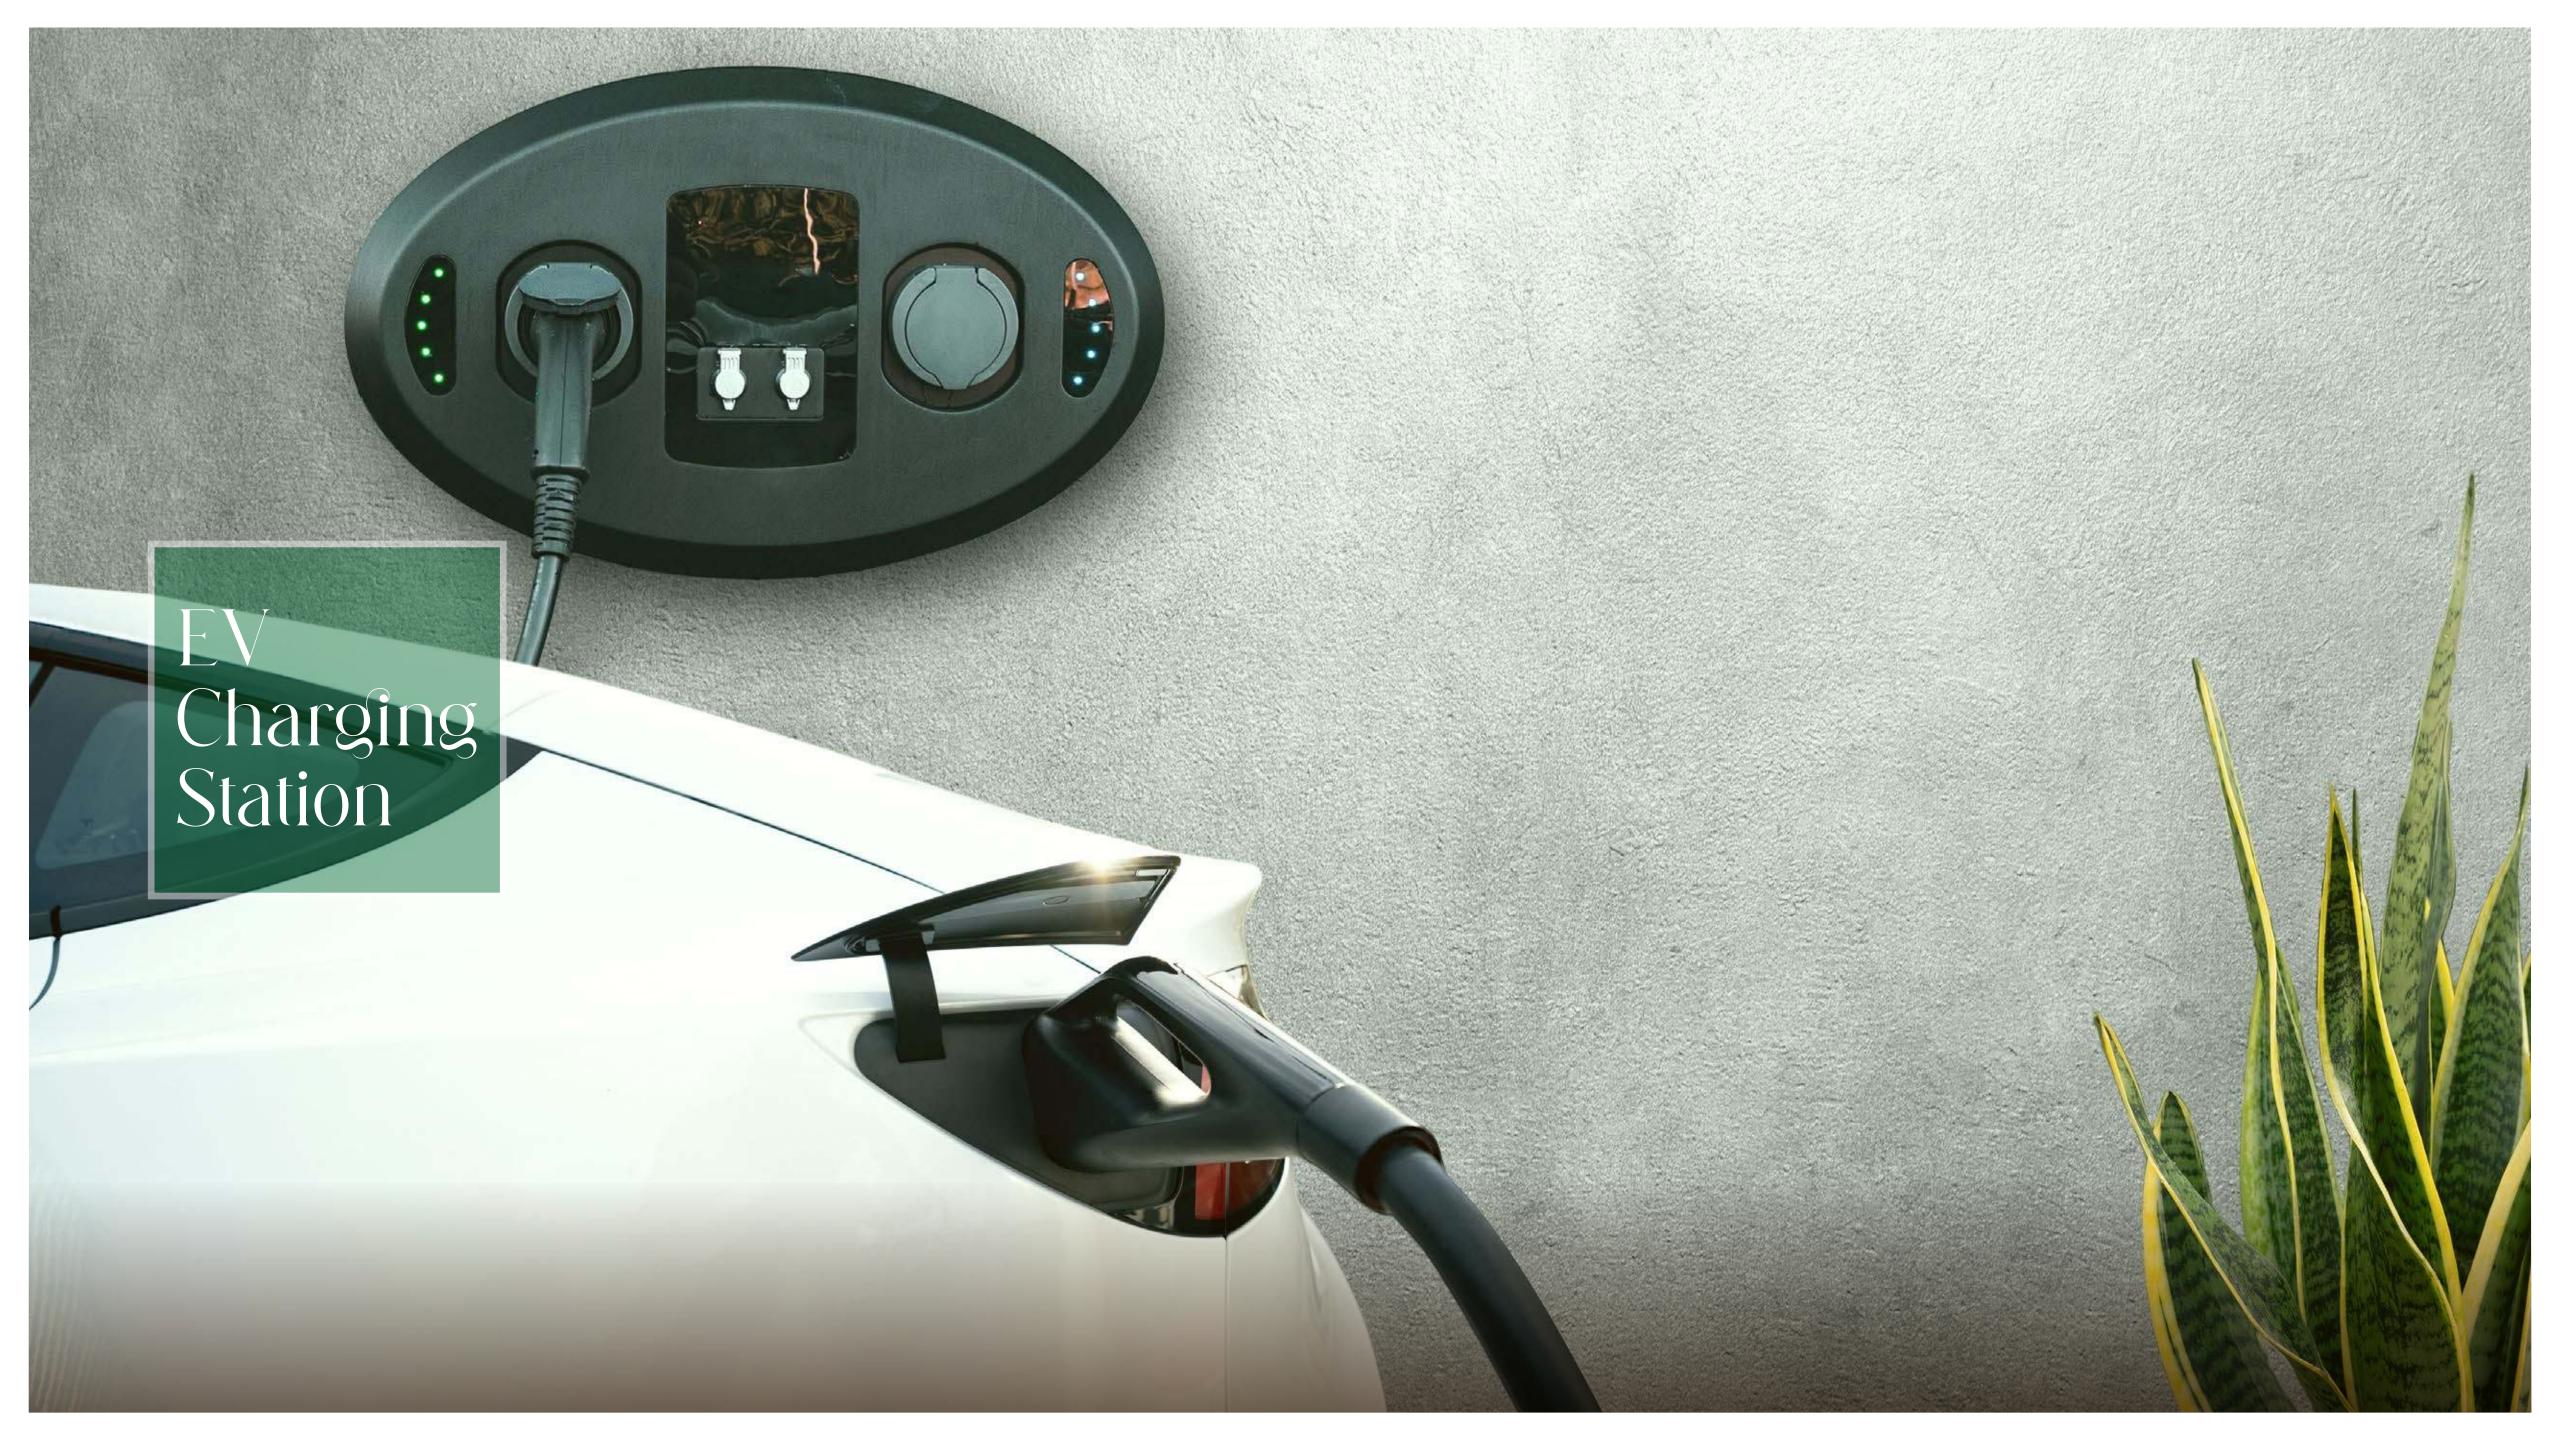

#### Ground Floor

- 1. Main Entrance
- 2. Double Height Lobby
- 3. Retail Outlets
- 4. Working Lounge
- 5. Lobby Lounge
- 6. Lift Lobby
- 7. Bicycle Parking with Wash Area

- 8. Drop Off Area
- 9. EV Charging Station
- 10. Residents Parking
- 11. Parking for People of Determination