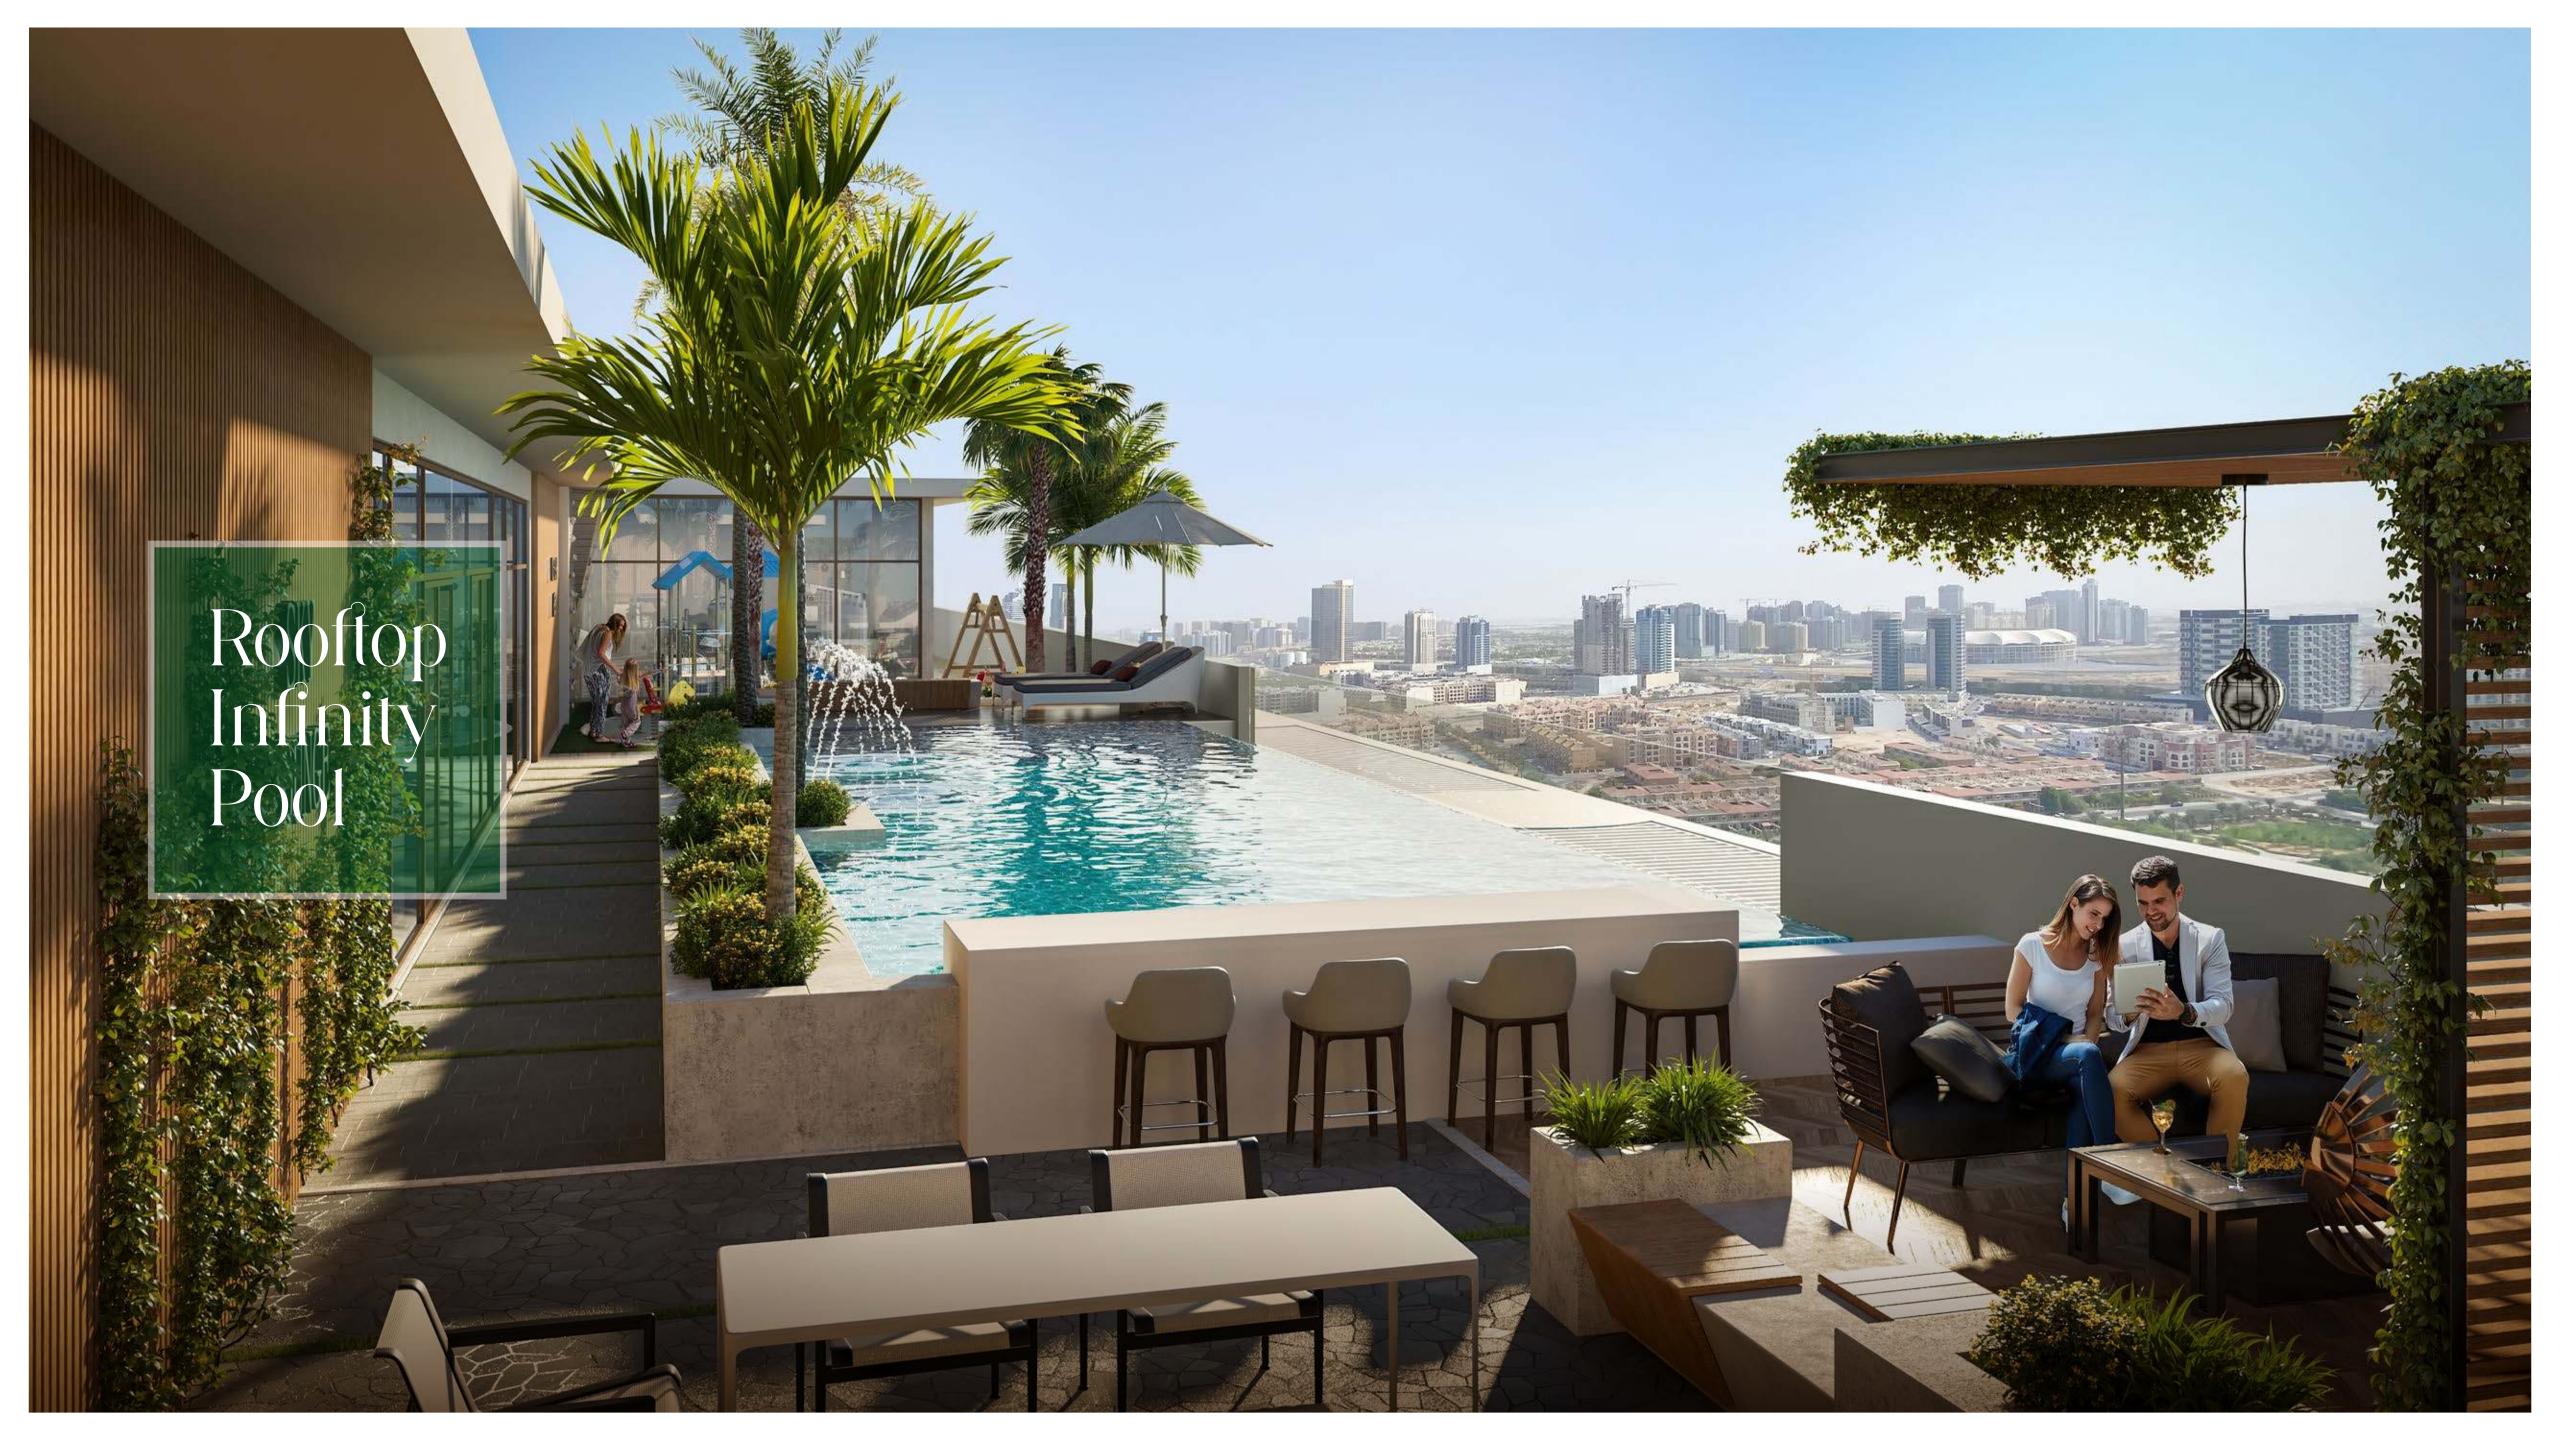

### Rooftop Floor

- 1. Rooftop Infinity Pool
- 2. Outdoor Kids Play Area
- 3. Indoor Kids Play Area
- 4. Indoor Weight Training Zone
- 5. Sauna & Steam Room
- 6. BBQ & Seating Area
- 7. Pool Sun Loungers Area