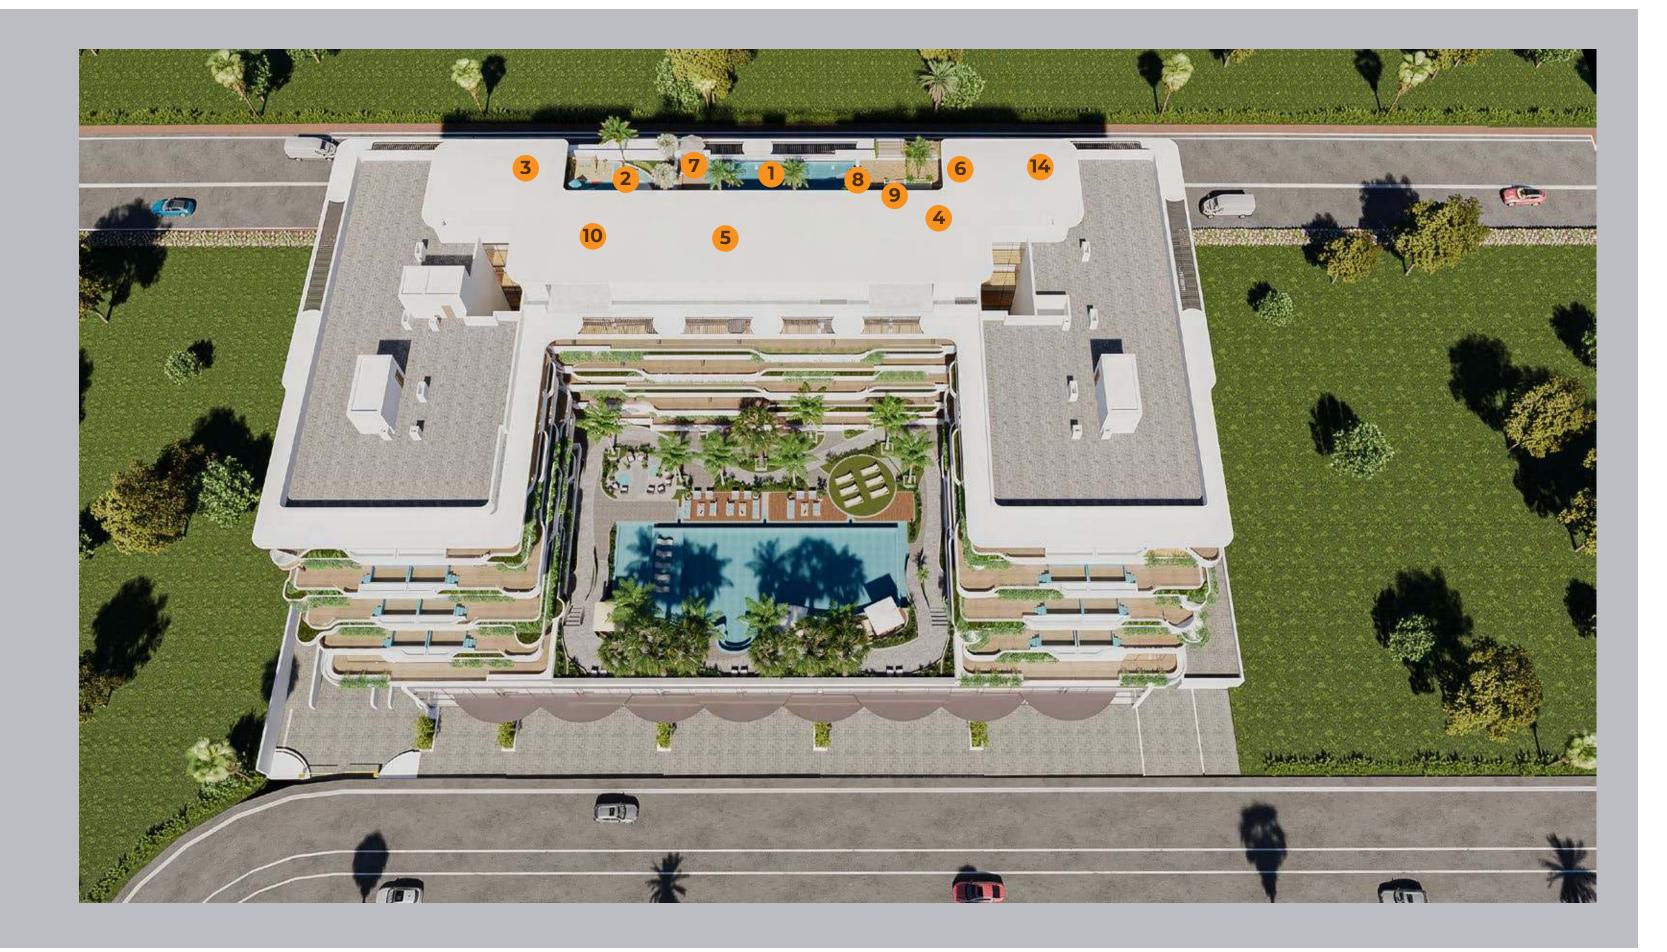

### Rooftop Floor

- 1. Rooftop Infinity Pool
- 2. Outdoor Kids Play Area
- 3. Indoor Kids Play Area
- 4. Indoor Weight Training Zone
- 5. Sauna & Steam Room
- 6. BBQ & Seating Area
- 7. Pool Sun Loungers Area

- 8. Swimming Pool Bar
- 9. Rooftop Seating
- 10. Club House
- 11. Pool Table
- 12. Foosball Table
- 13. Arcade Gaming
- 14. Indoor Cardio Zone

- 15. Library Wall
- 16. Lounge Seating
- 17. Female & Male Changing Room