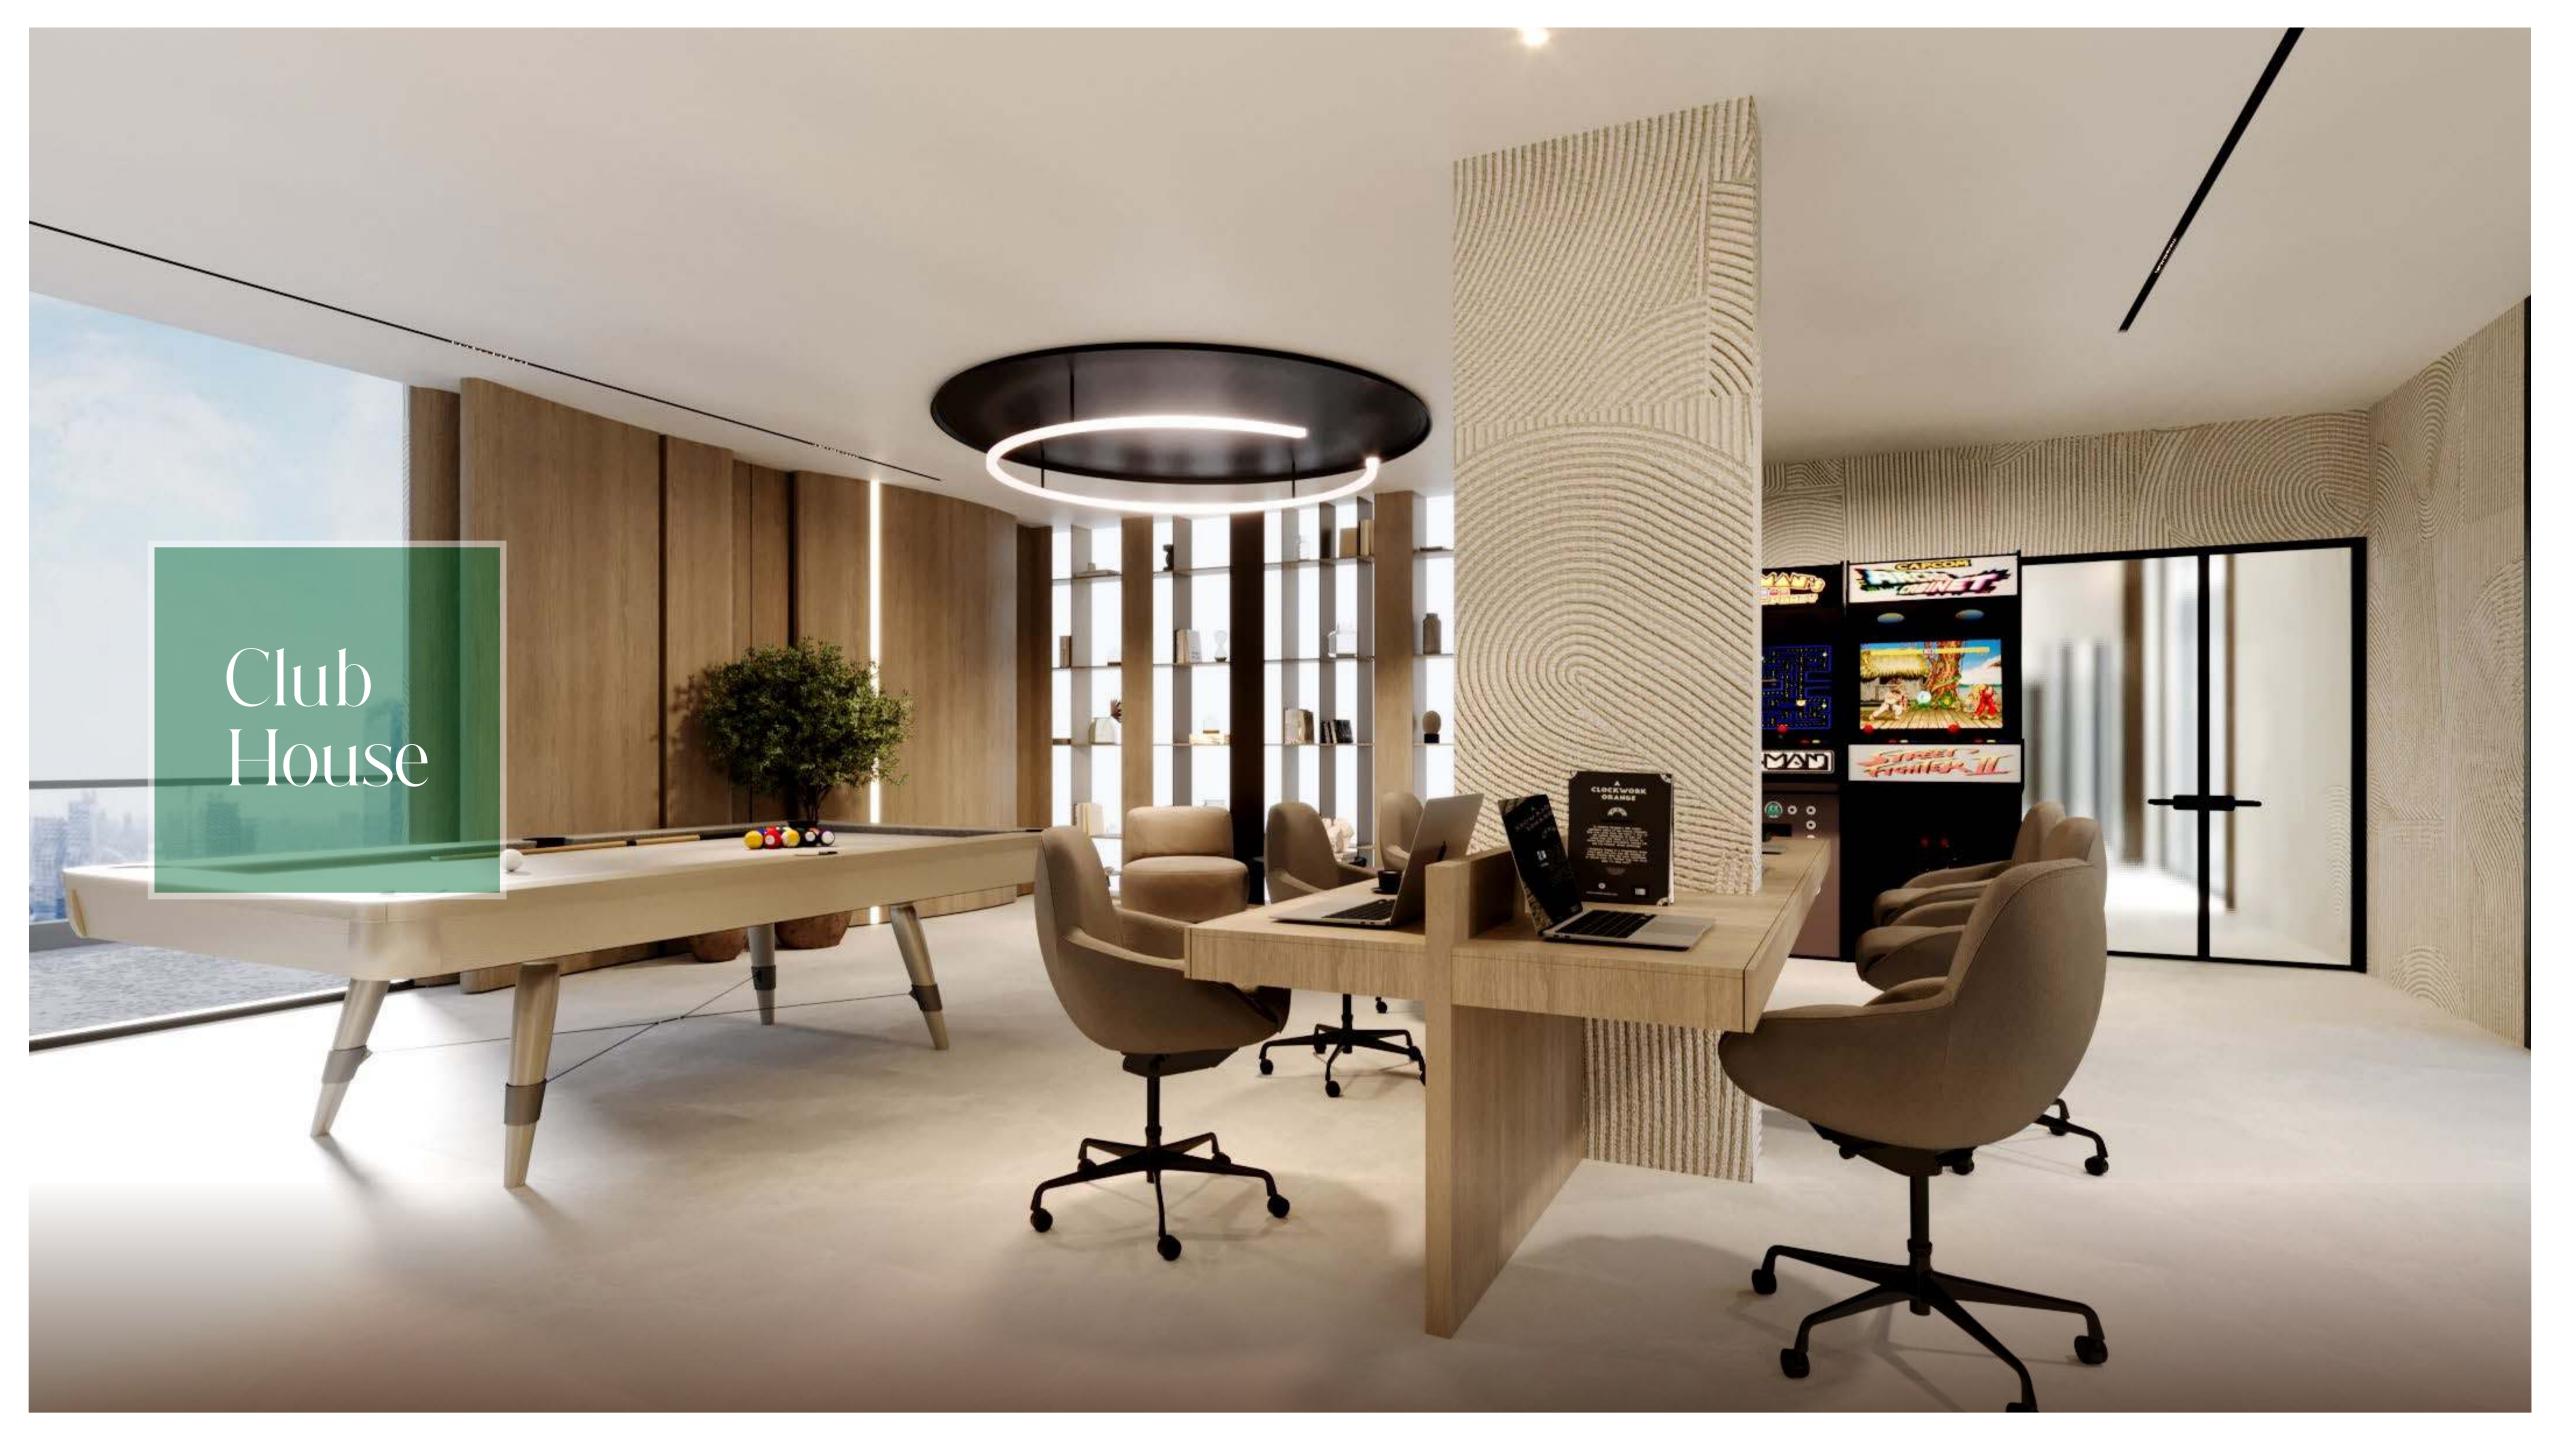

- 8. Swimming Pool Bar
- 9. Rooftop Seating
- 10. Club House
- 11. Pool Table
- 12. Foosball Table
- 13. Arcade Gaming
- 14. Indoor Cardio Zone

- 15. Library Wall
- 16. Lounge Seating
- 17. Female & Male Changing Room