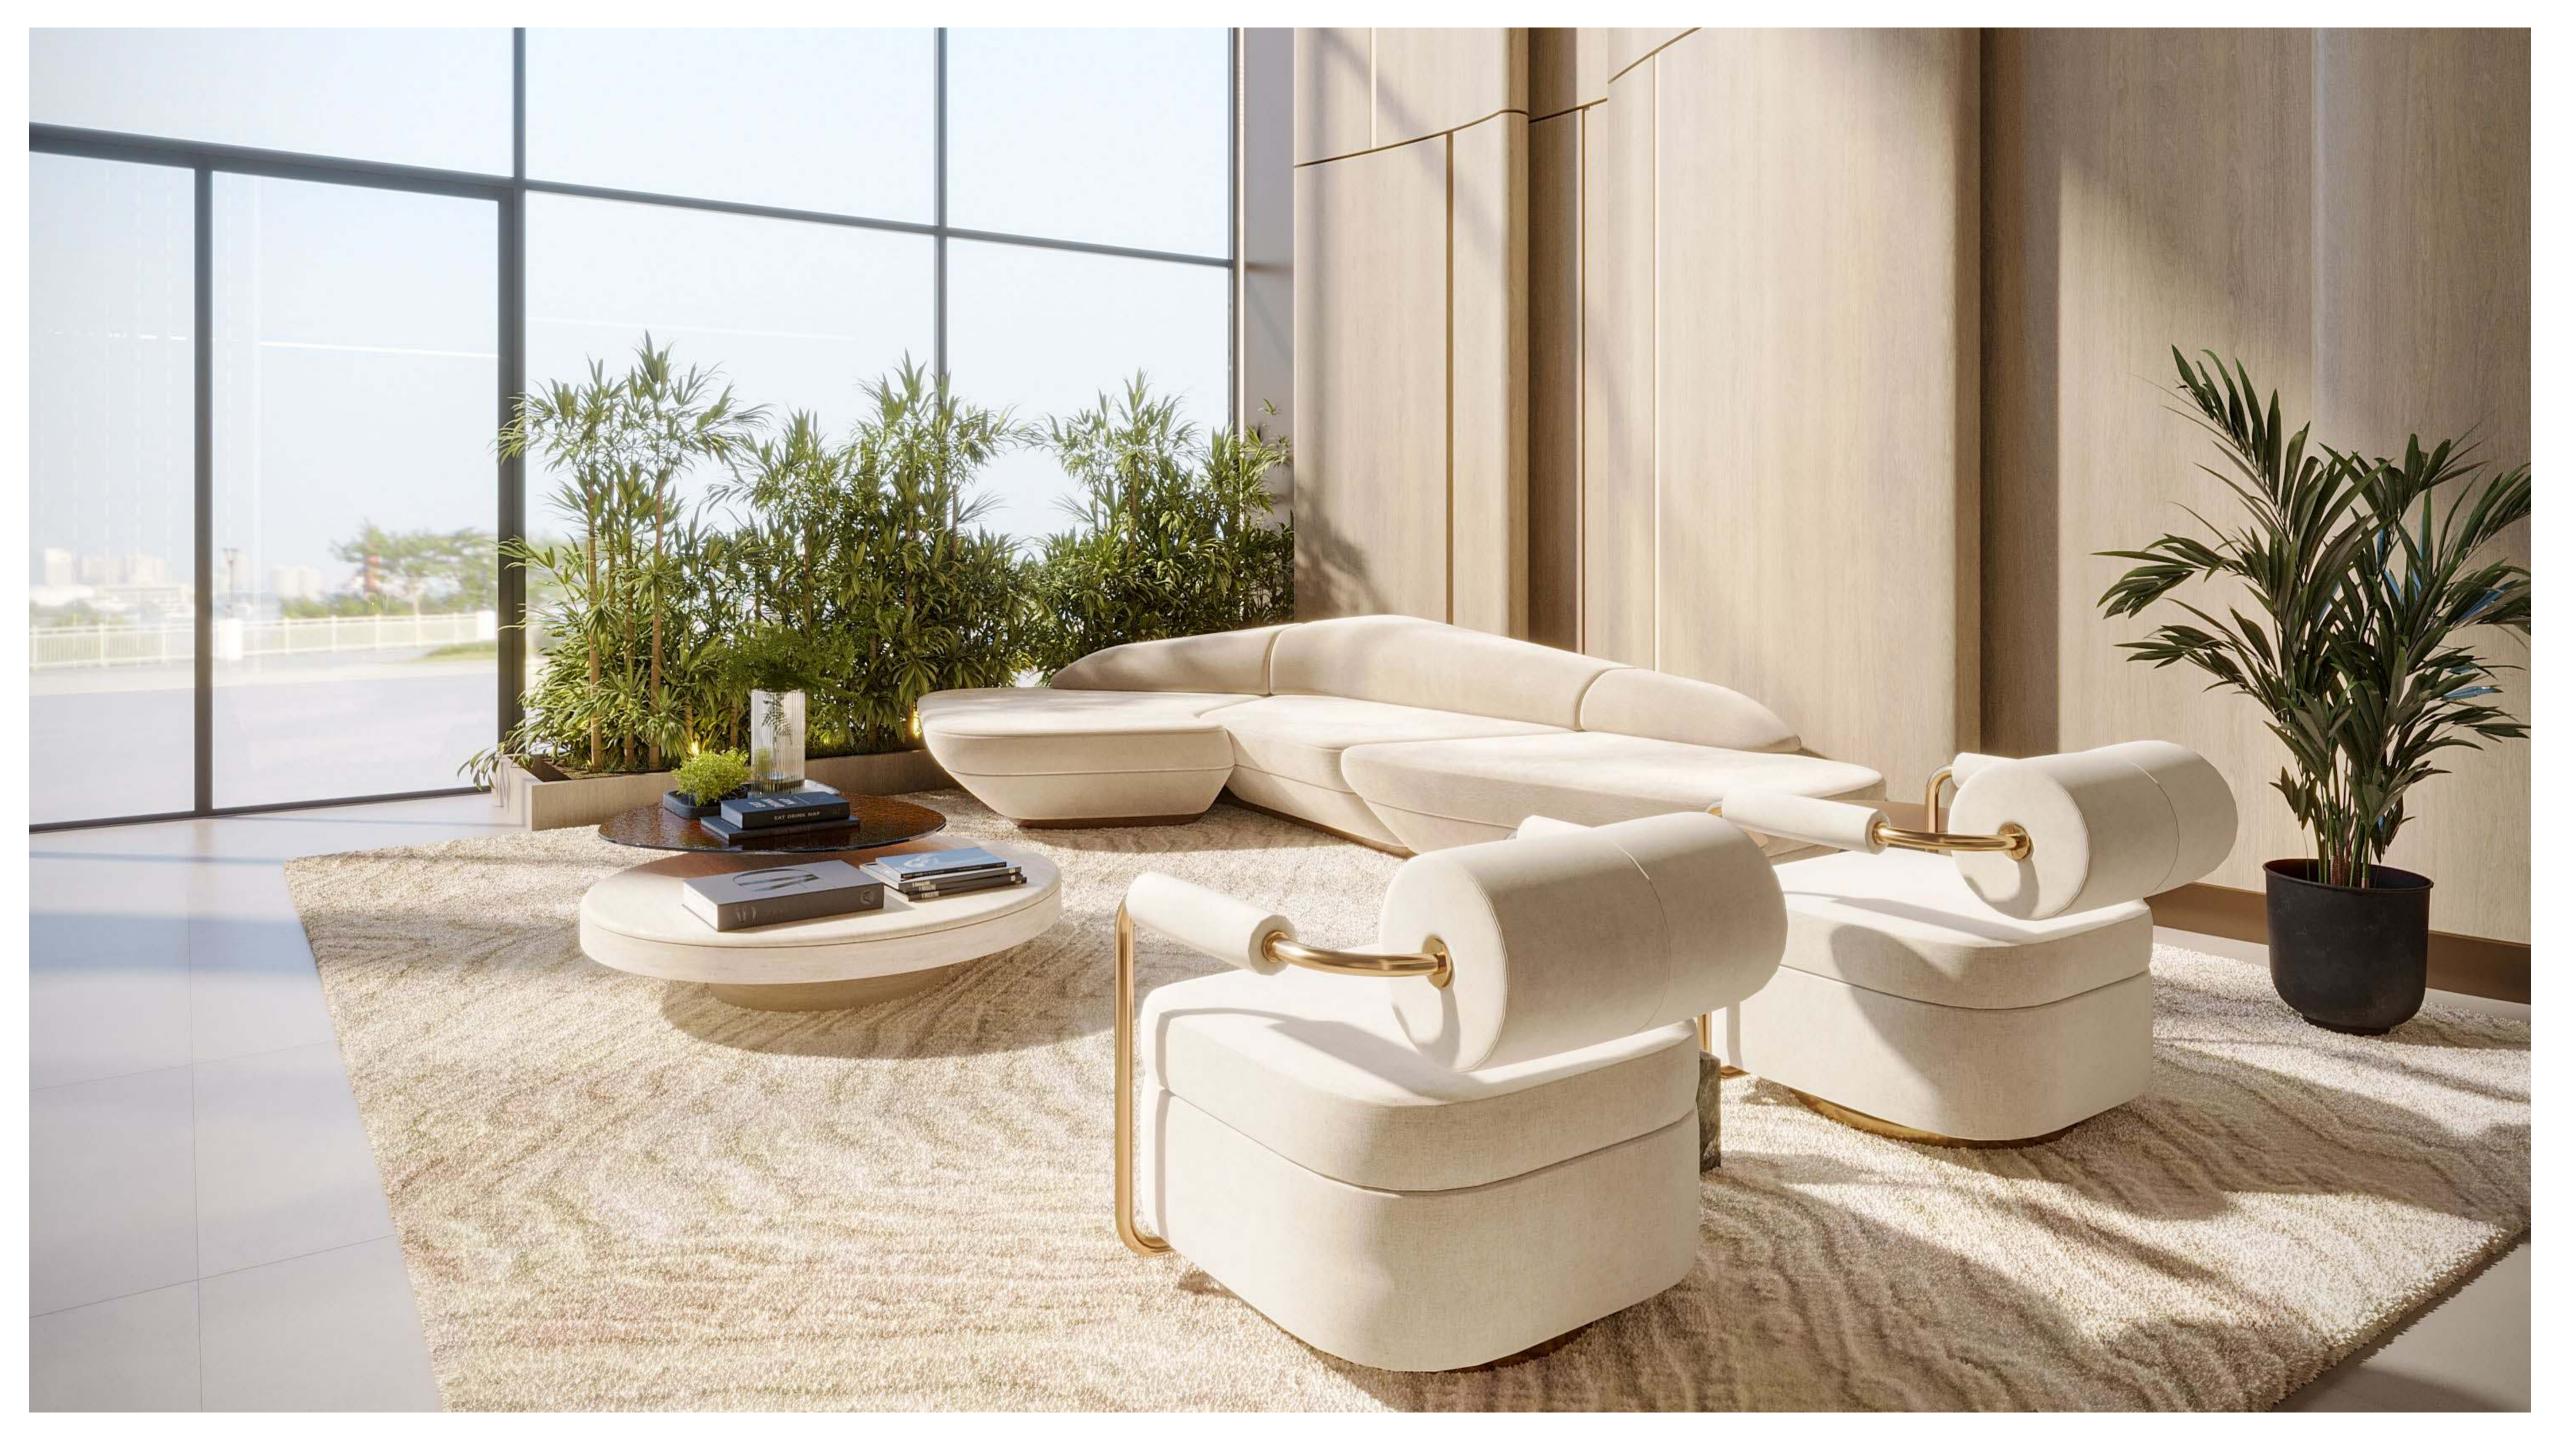

#### First Floor

- 1. Infinity Pool
- 2. Baja Shelf
- 3. Sunken Seating Area
- 4. Pool Sun Loungers Area
- 5. Kids Pool
- 6. Outdoor Seating Area

- 7. Leisure Deck
- 8. Meditation Area
- 9. Splash Pad

### Rooftop Floor

- 1. Rooftop Infinity Pool
- 2. Outdoor Kids Play Area
- 3. Indoor Kids Play Area
- 4. Indoor Weight Training Zone
- 5. Sauna & Steam Room
- 6. BBQ & Seating Area
- 7. Pool Sun Loungers Area

- 8. Swimming Pool Bar
- 9. Rooftop Seating
- 10. Club House
- 11. Pool Table
- 12. Foosball Table
- 13. Arcade Gaming
- 14. Indoor Cardio Zone

- 15. Library Wall
- 16. Lounge Seating
- 17. Female & Male Changing Room