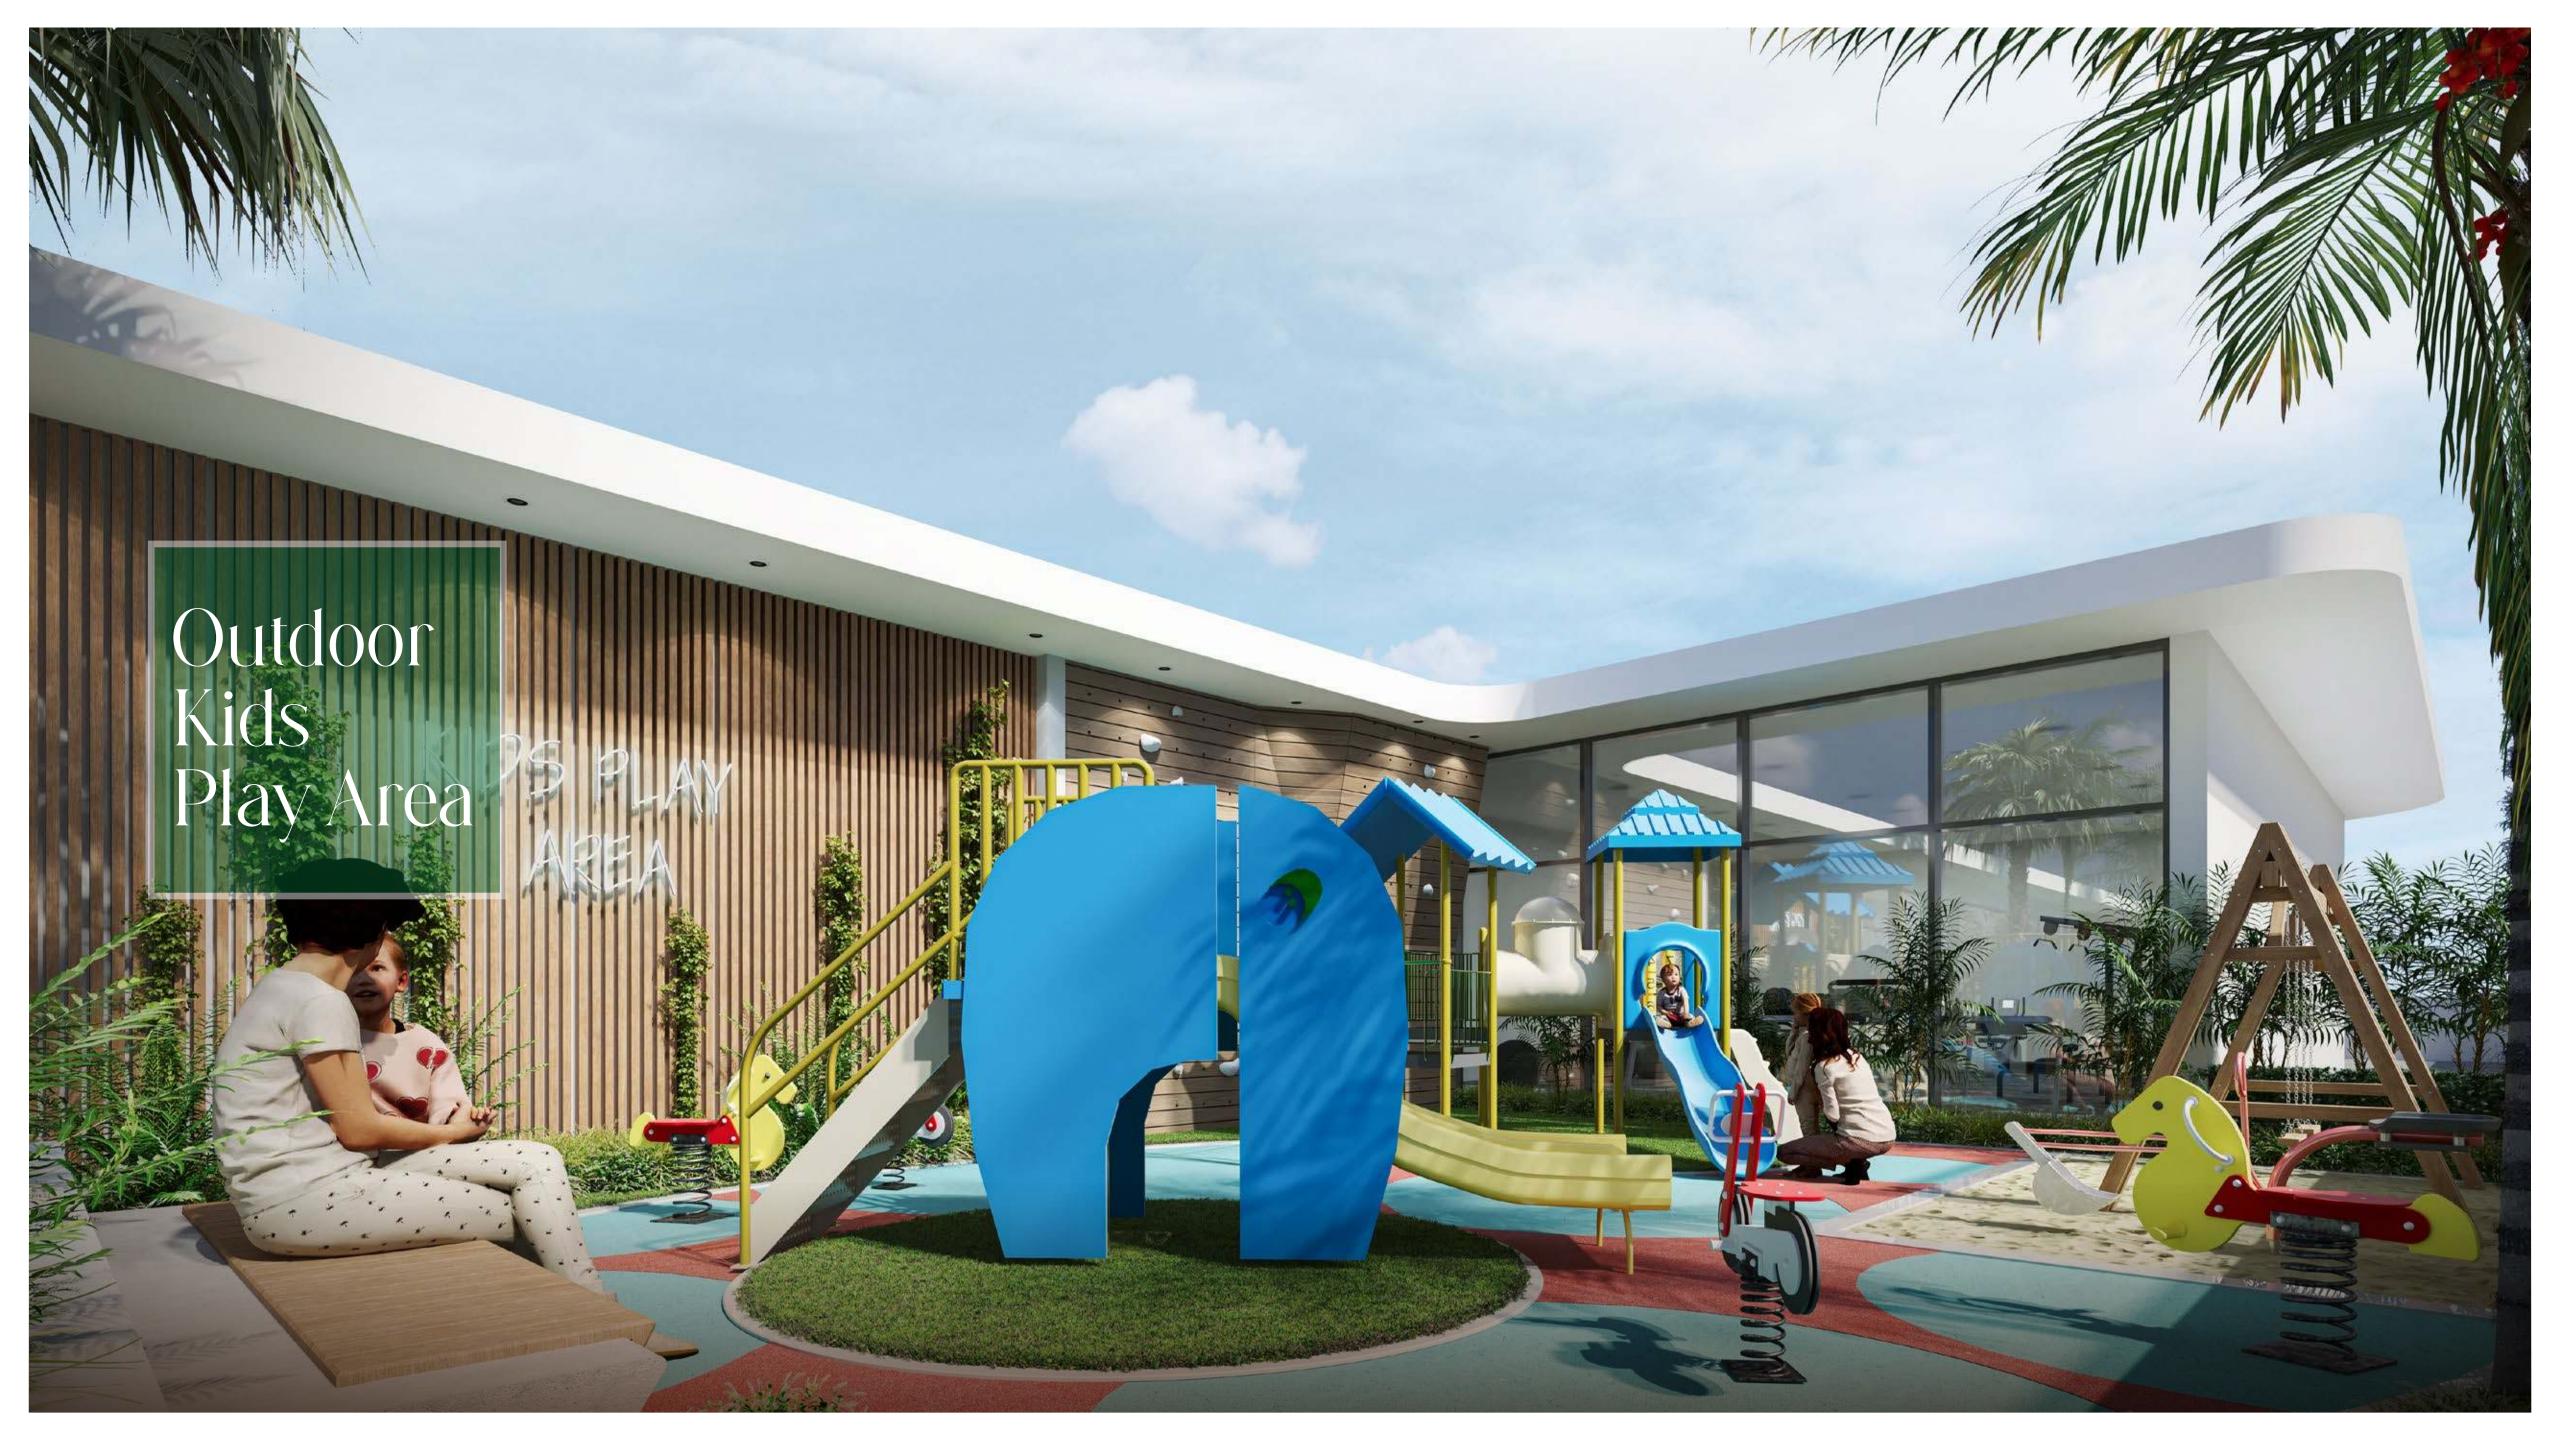

### Rooftop Floor

- 1. Rooftop Infinity Pool
- 2. Outdoor Kids Play Area
- 3. Indoor Kids Play Area
- 4. Indoor Weight Training Zone
- 5. Sauna & Steam Room
- 6. BBQ & Seating Area
- 7. Pool Sun Loungers Area