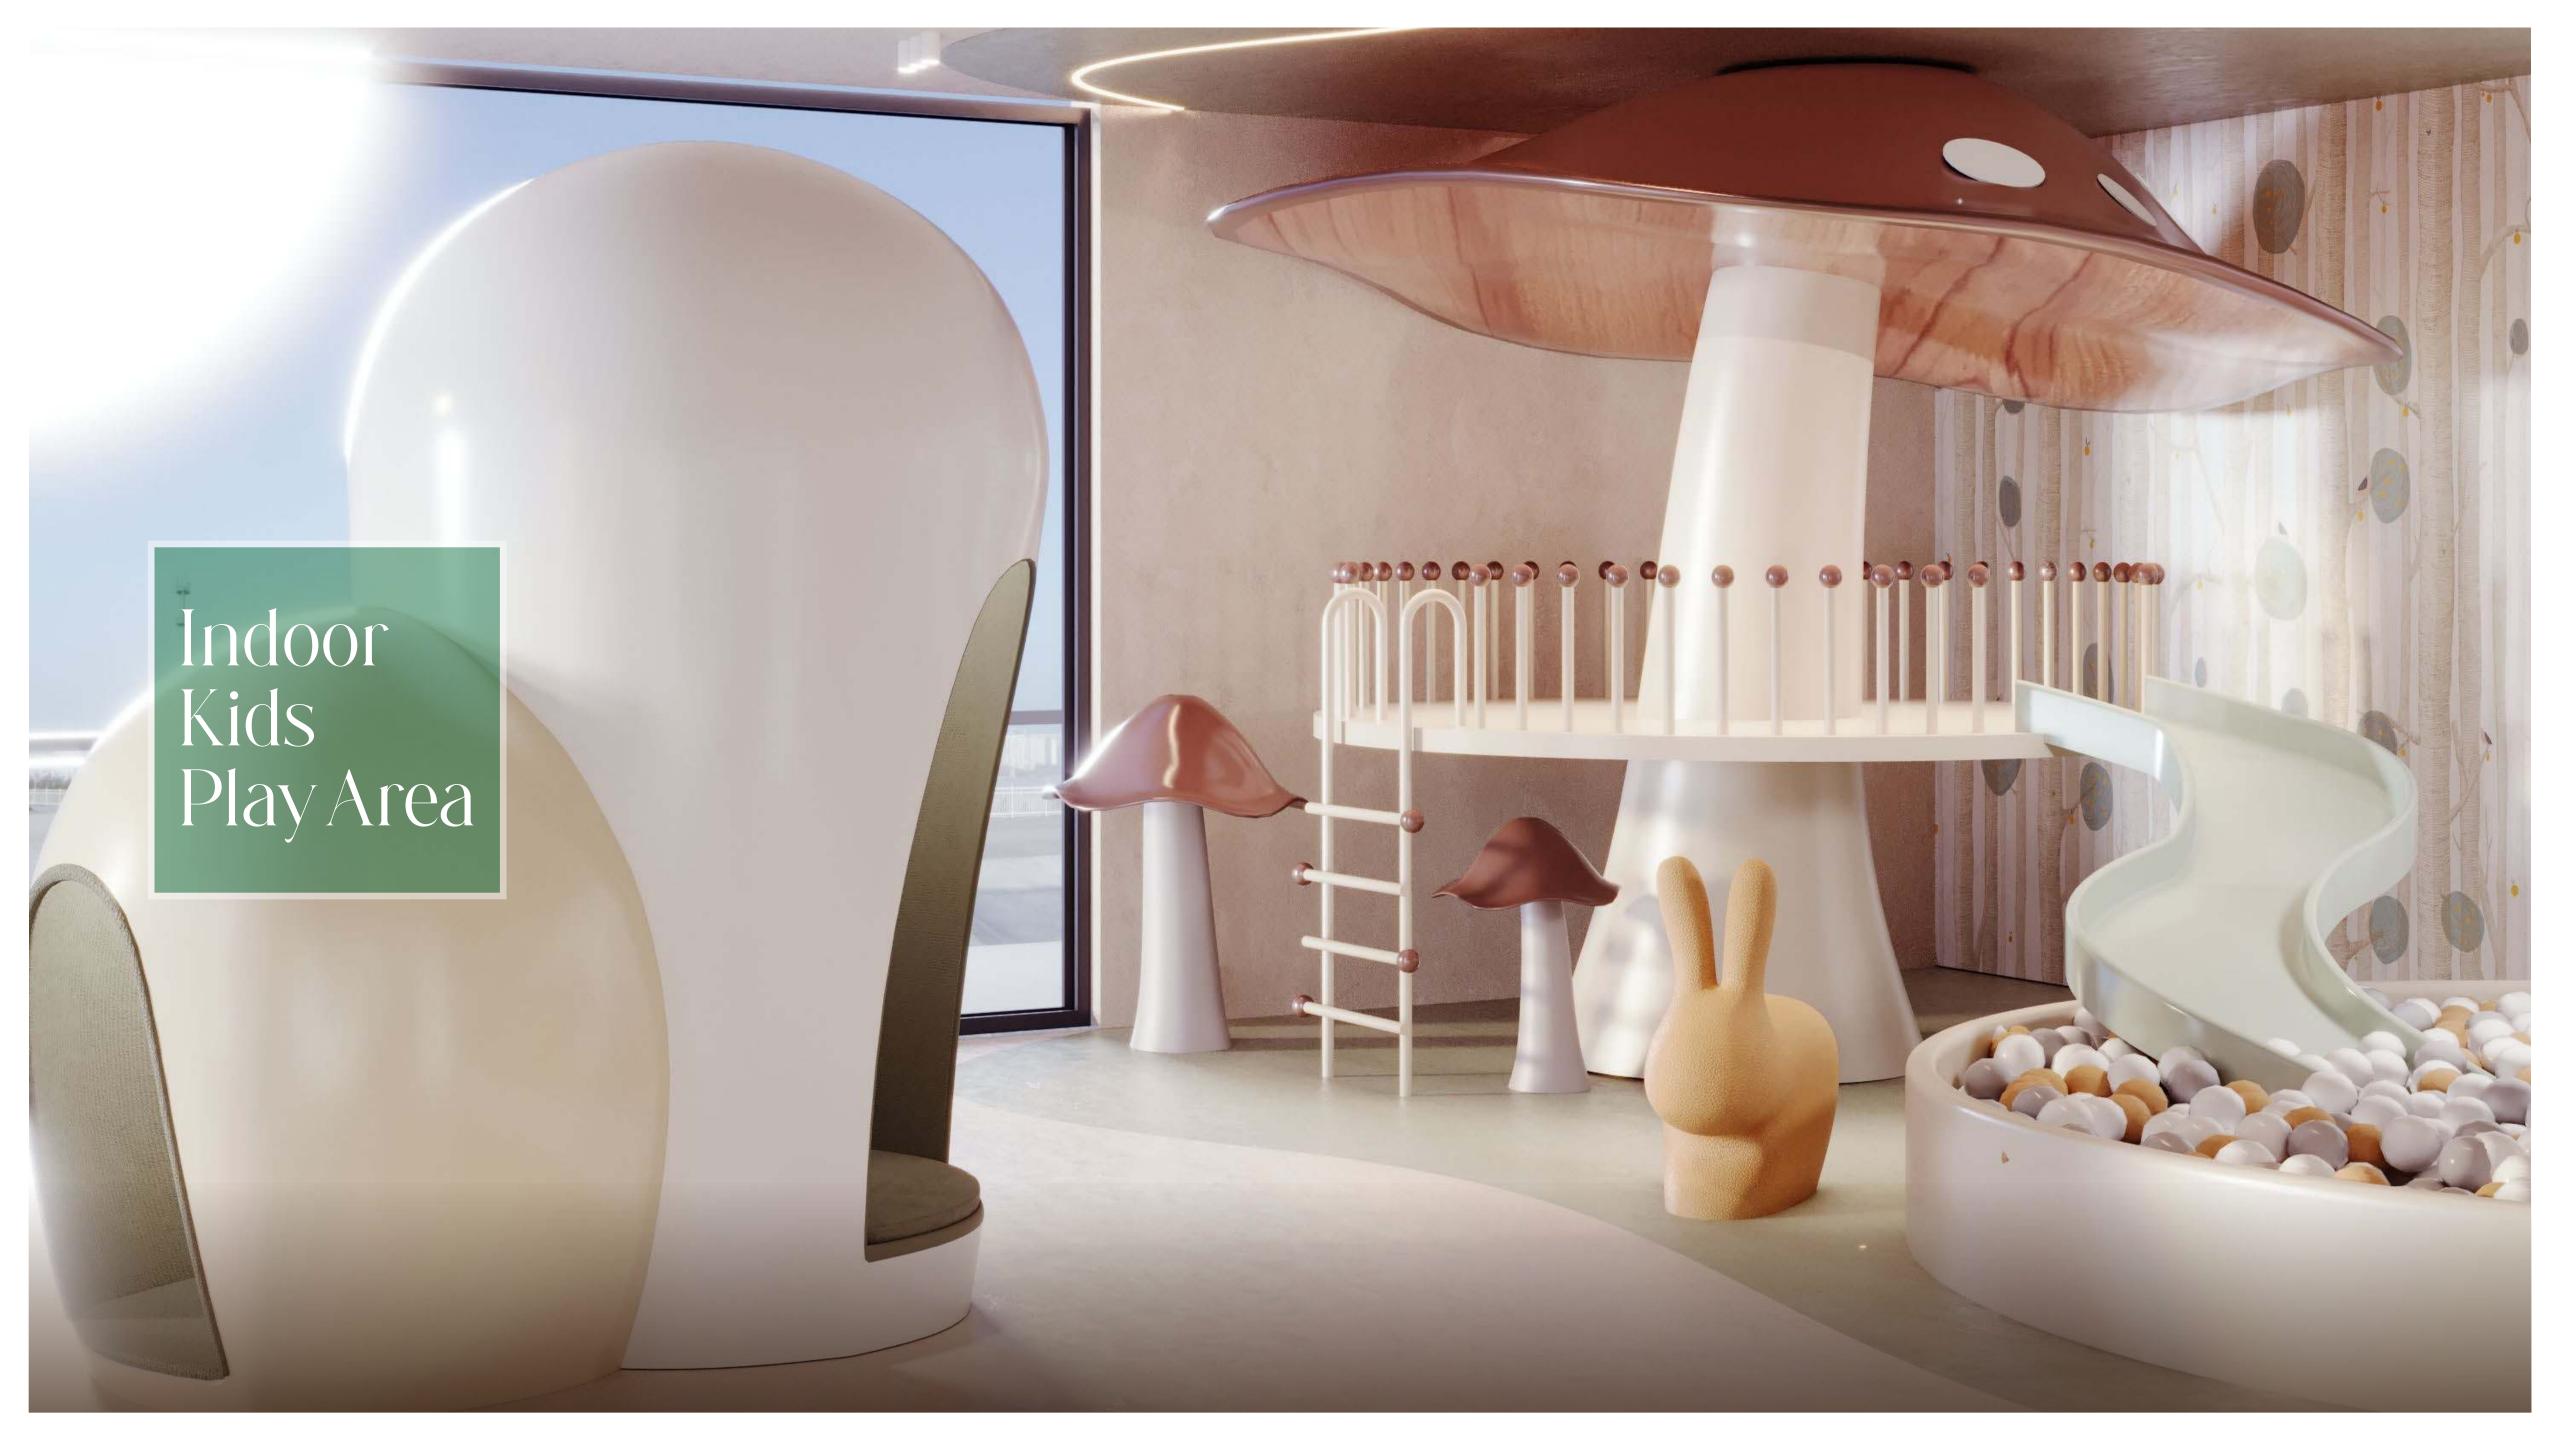

### Rooftop Floor

- 1. Rooftop Infinity Pool
- 2. Outdoor Kids Play Area
- 3. Indoor Kids Play Area
- 4. Indoor Weight Training Zone
- 5. Sauna & Steam Room
- 6. BBQ & Seating Area
- 7. Pool Sun Loungers Area