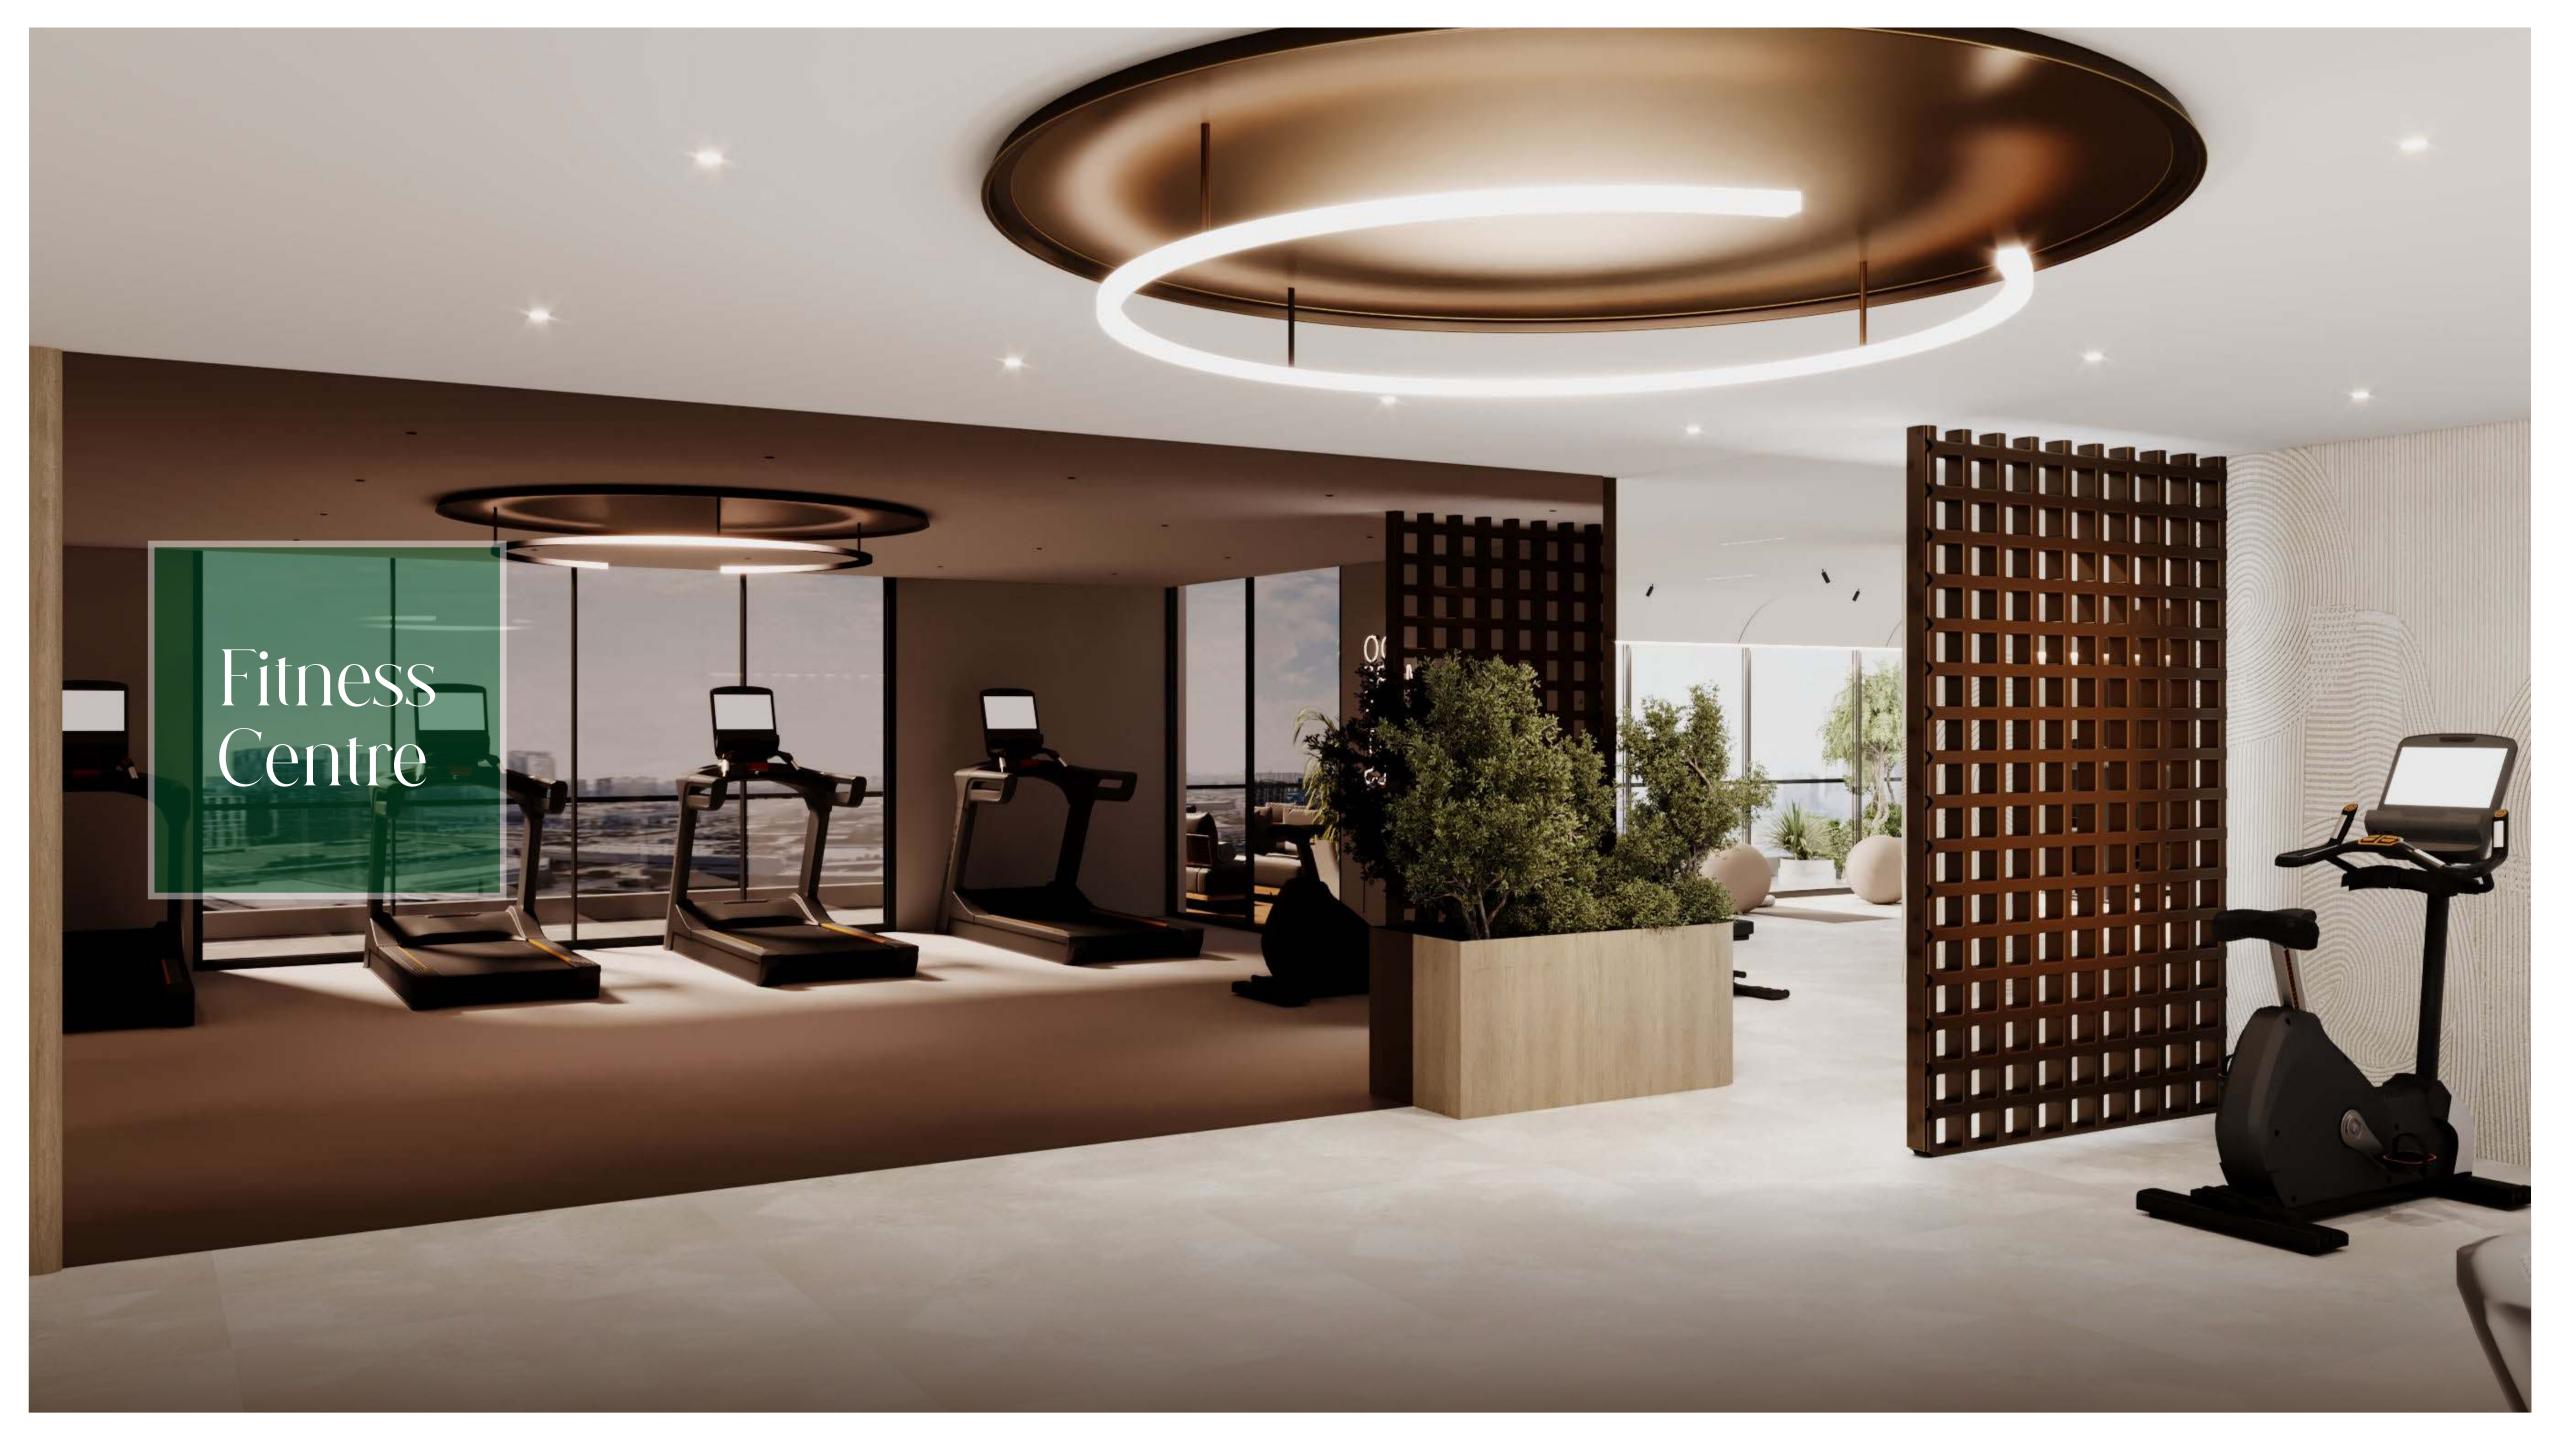

### Rooftop Floor

- 1. Rooftop Infinity Pool
- 2. Outdoor Kids Play Area
- 3. Indoor Kids Play Area
- 4. Indoor Weight Training Zone
- 5. Sauna & Steam Room
- 6. BBQ & Seating Area
- 7. Pool Sun Loungers Area

- 8. Swimming Pool Bar
- 9. Rooftop Seating
- 10. Club House
- 11. Pool Table
- 12. Foosball Table
- 13. Arcade Gaming
- 14. Indoor Cardio Zone

- 15. Library Wall
- 16. Lounge Seating
- 17. Female & Male Changing Room