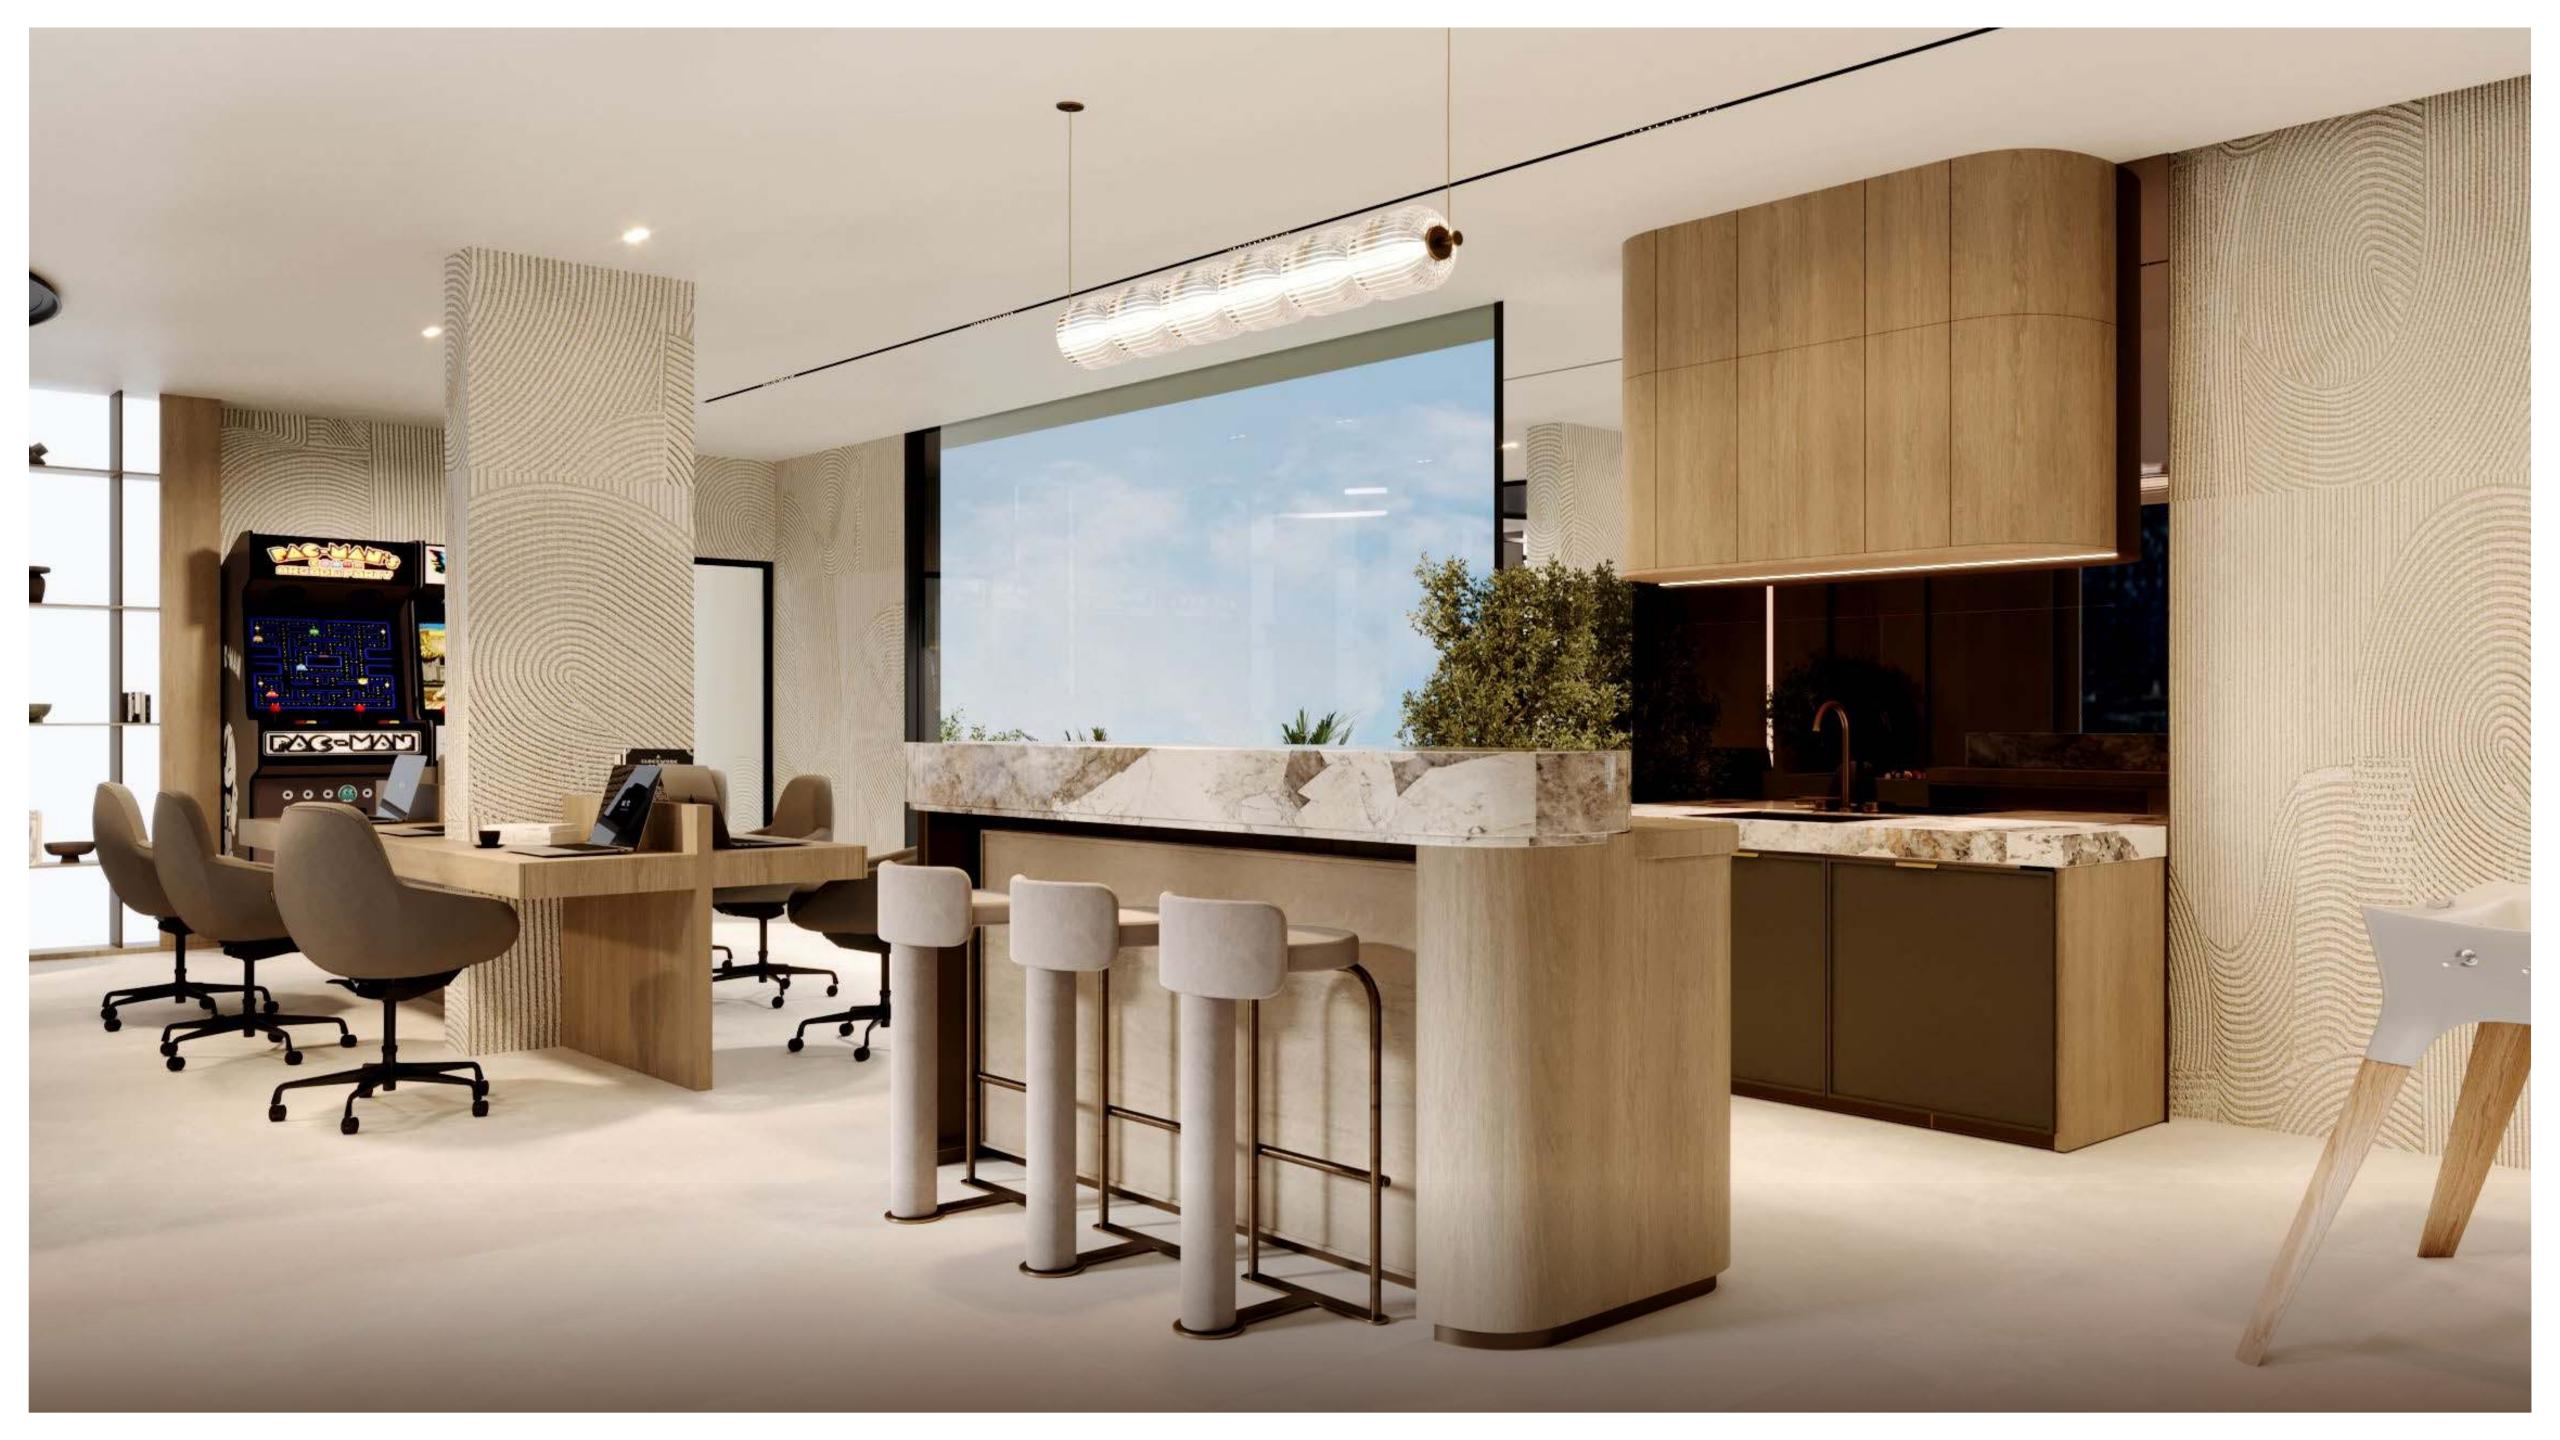

- 8. Swimming Pool Bar
- 9. Rooftop Seating
- 10. Club House
- 11. Pool Table
- 12. Foosball Table
- 13. Arcade Gaming
- 14. Indoor Cardio Zone

- 15. Library Wall
- 16. Lounge Seating
- 17. Female & Male Changing Room