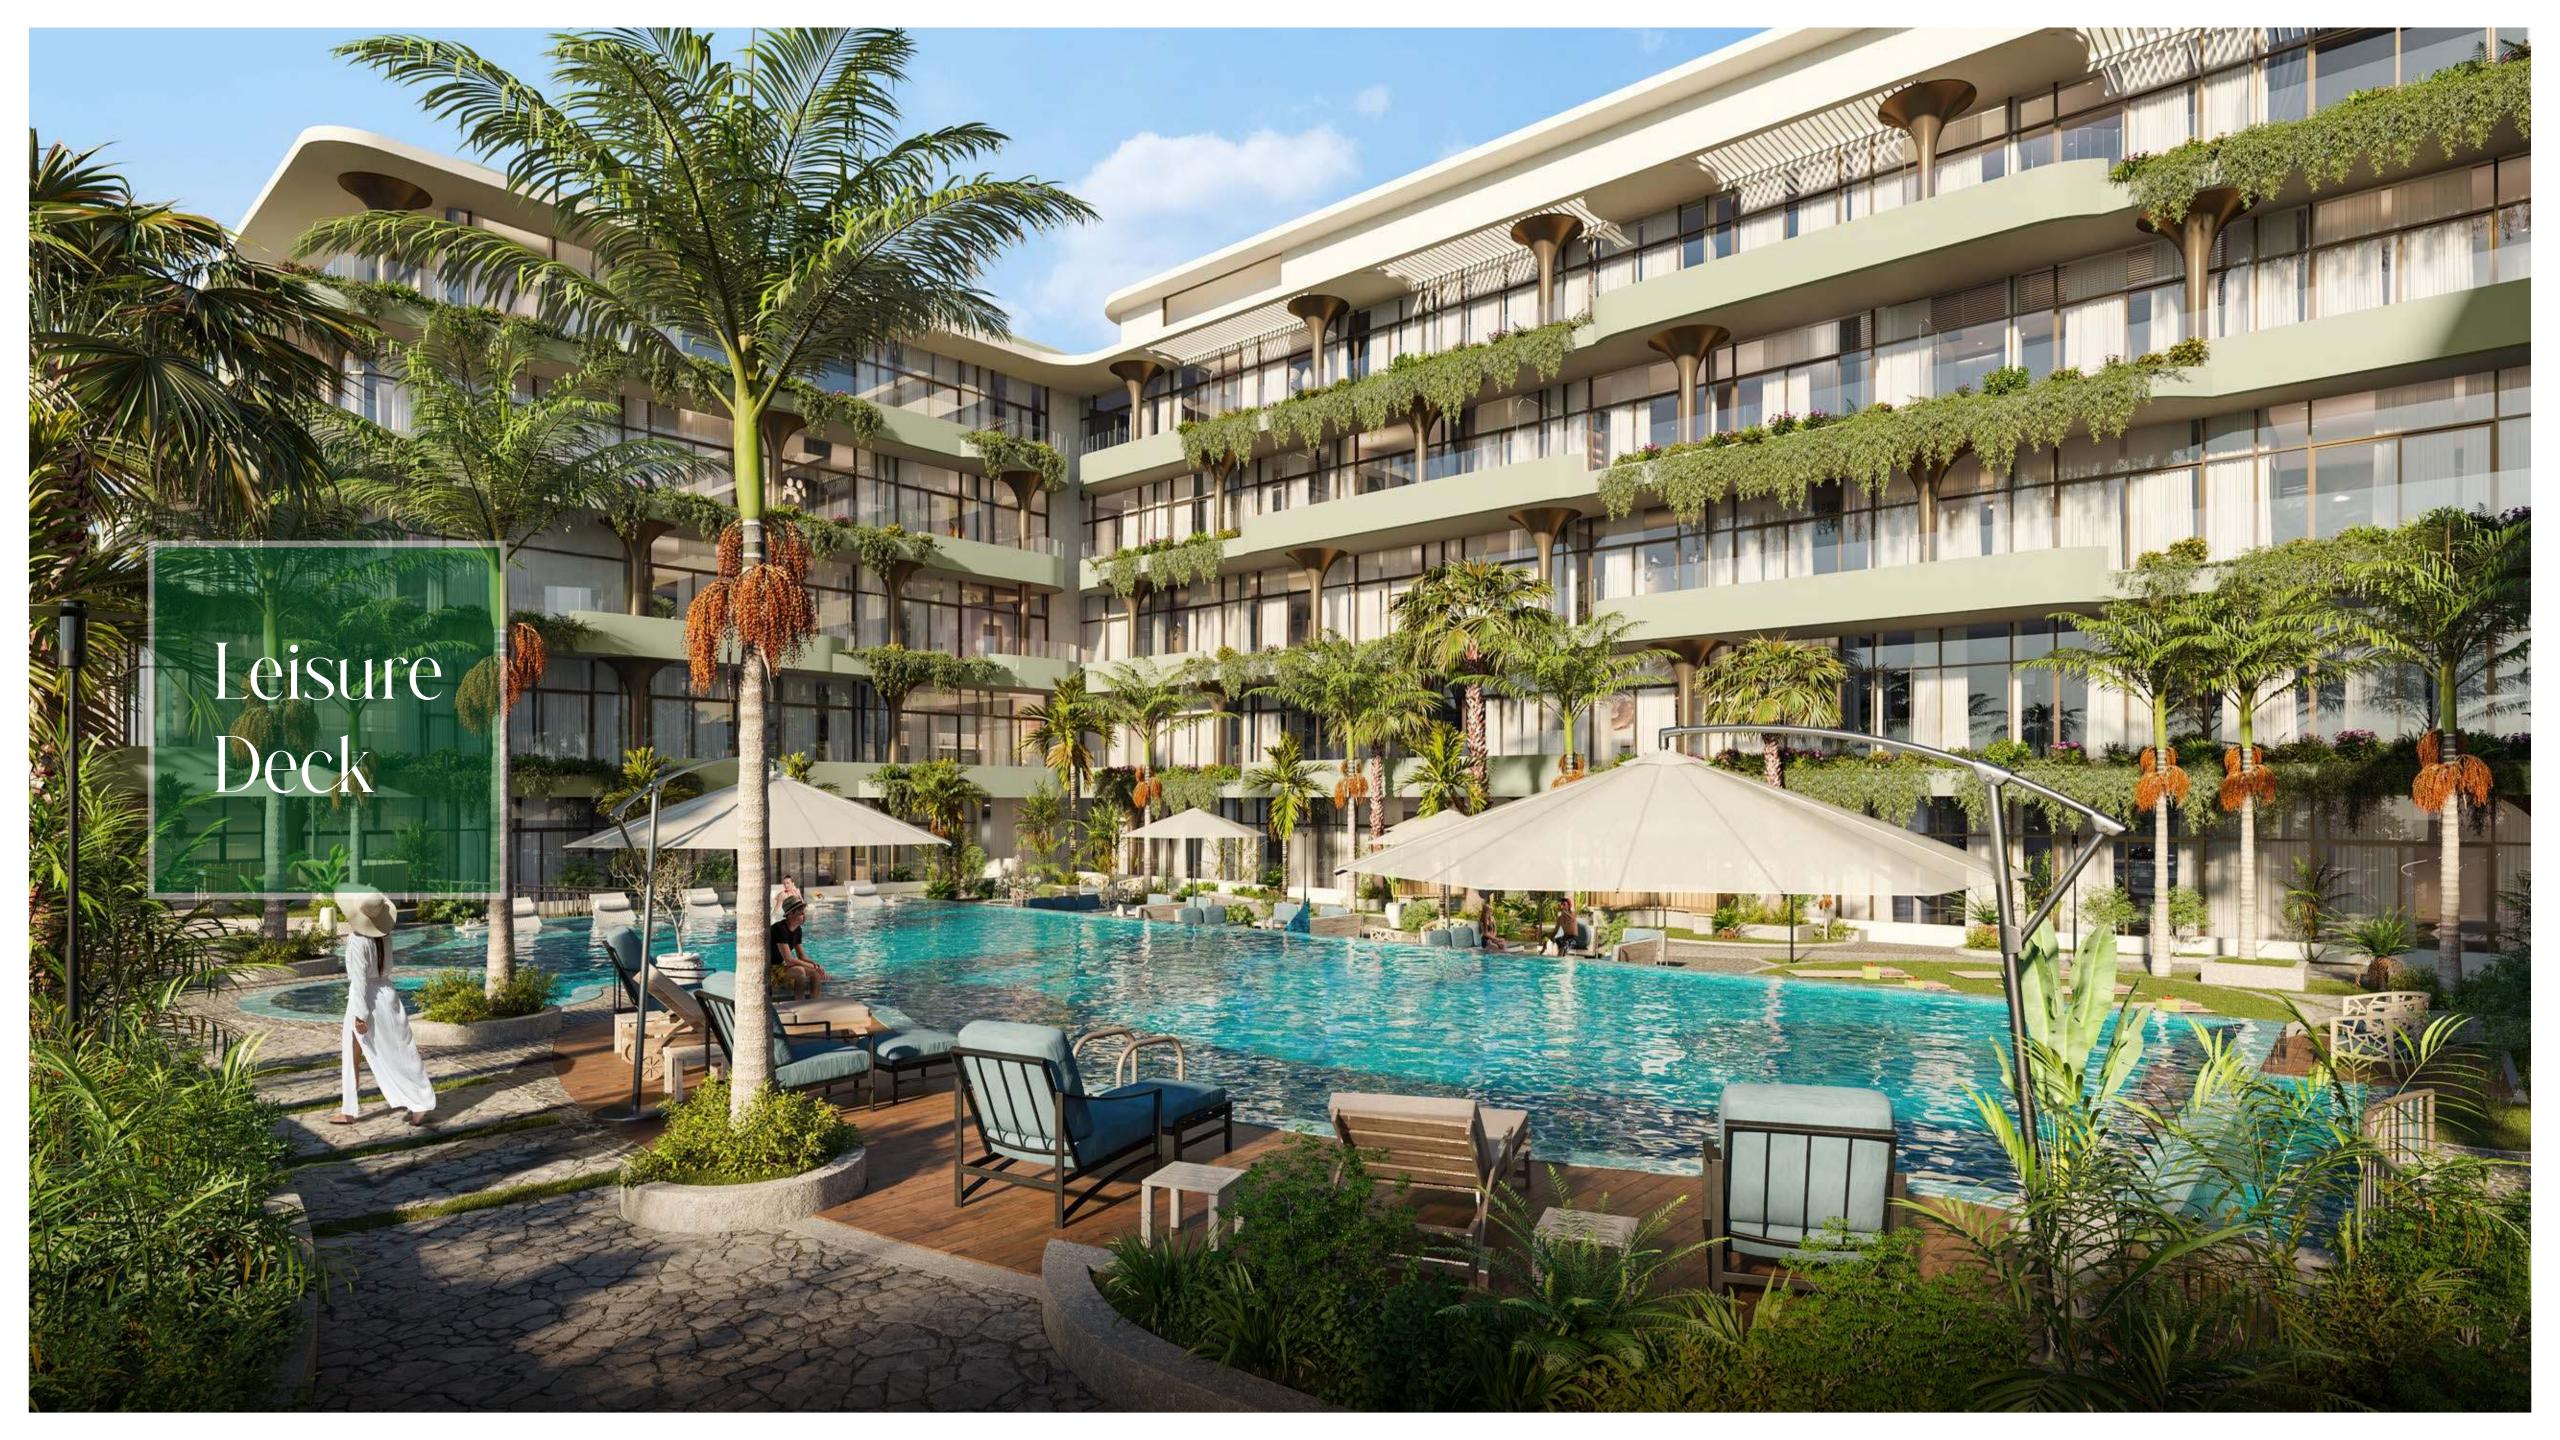

#### First Floor

- 1. Infinity Pool
- 2. Baja Shelf
- 3. Sunken Seating Area
- 4. Pool Sun Loungers Area
- 5. Kids Pool
- 6. Outdoor Seating Area

- 7. Leisure Deck
- 8. Meditation Area
- 9. Splash Pad