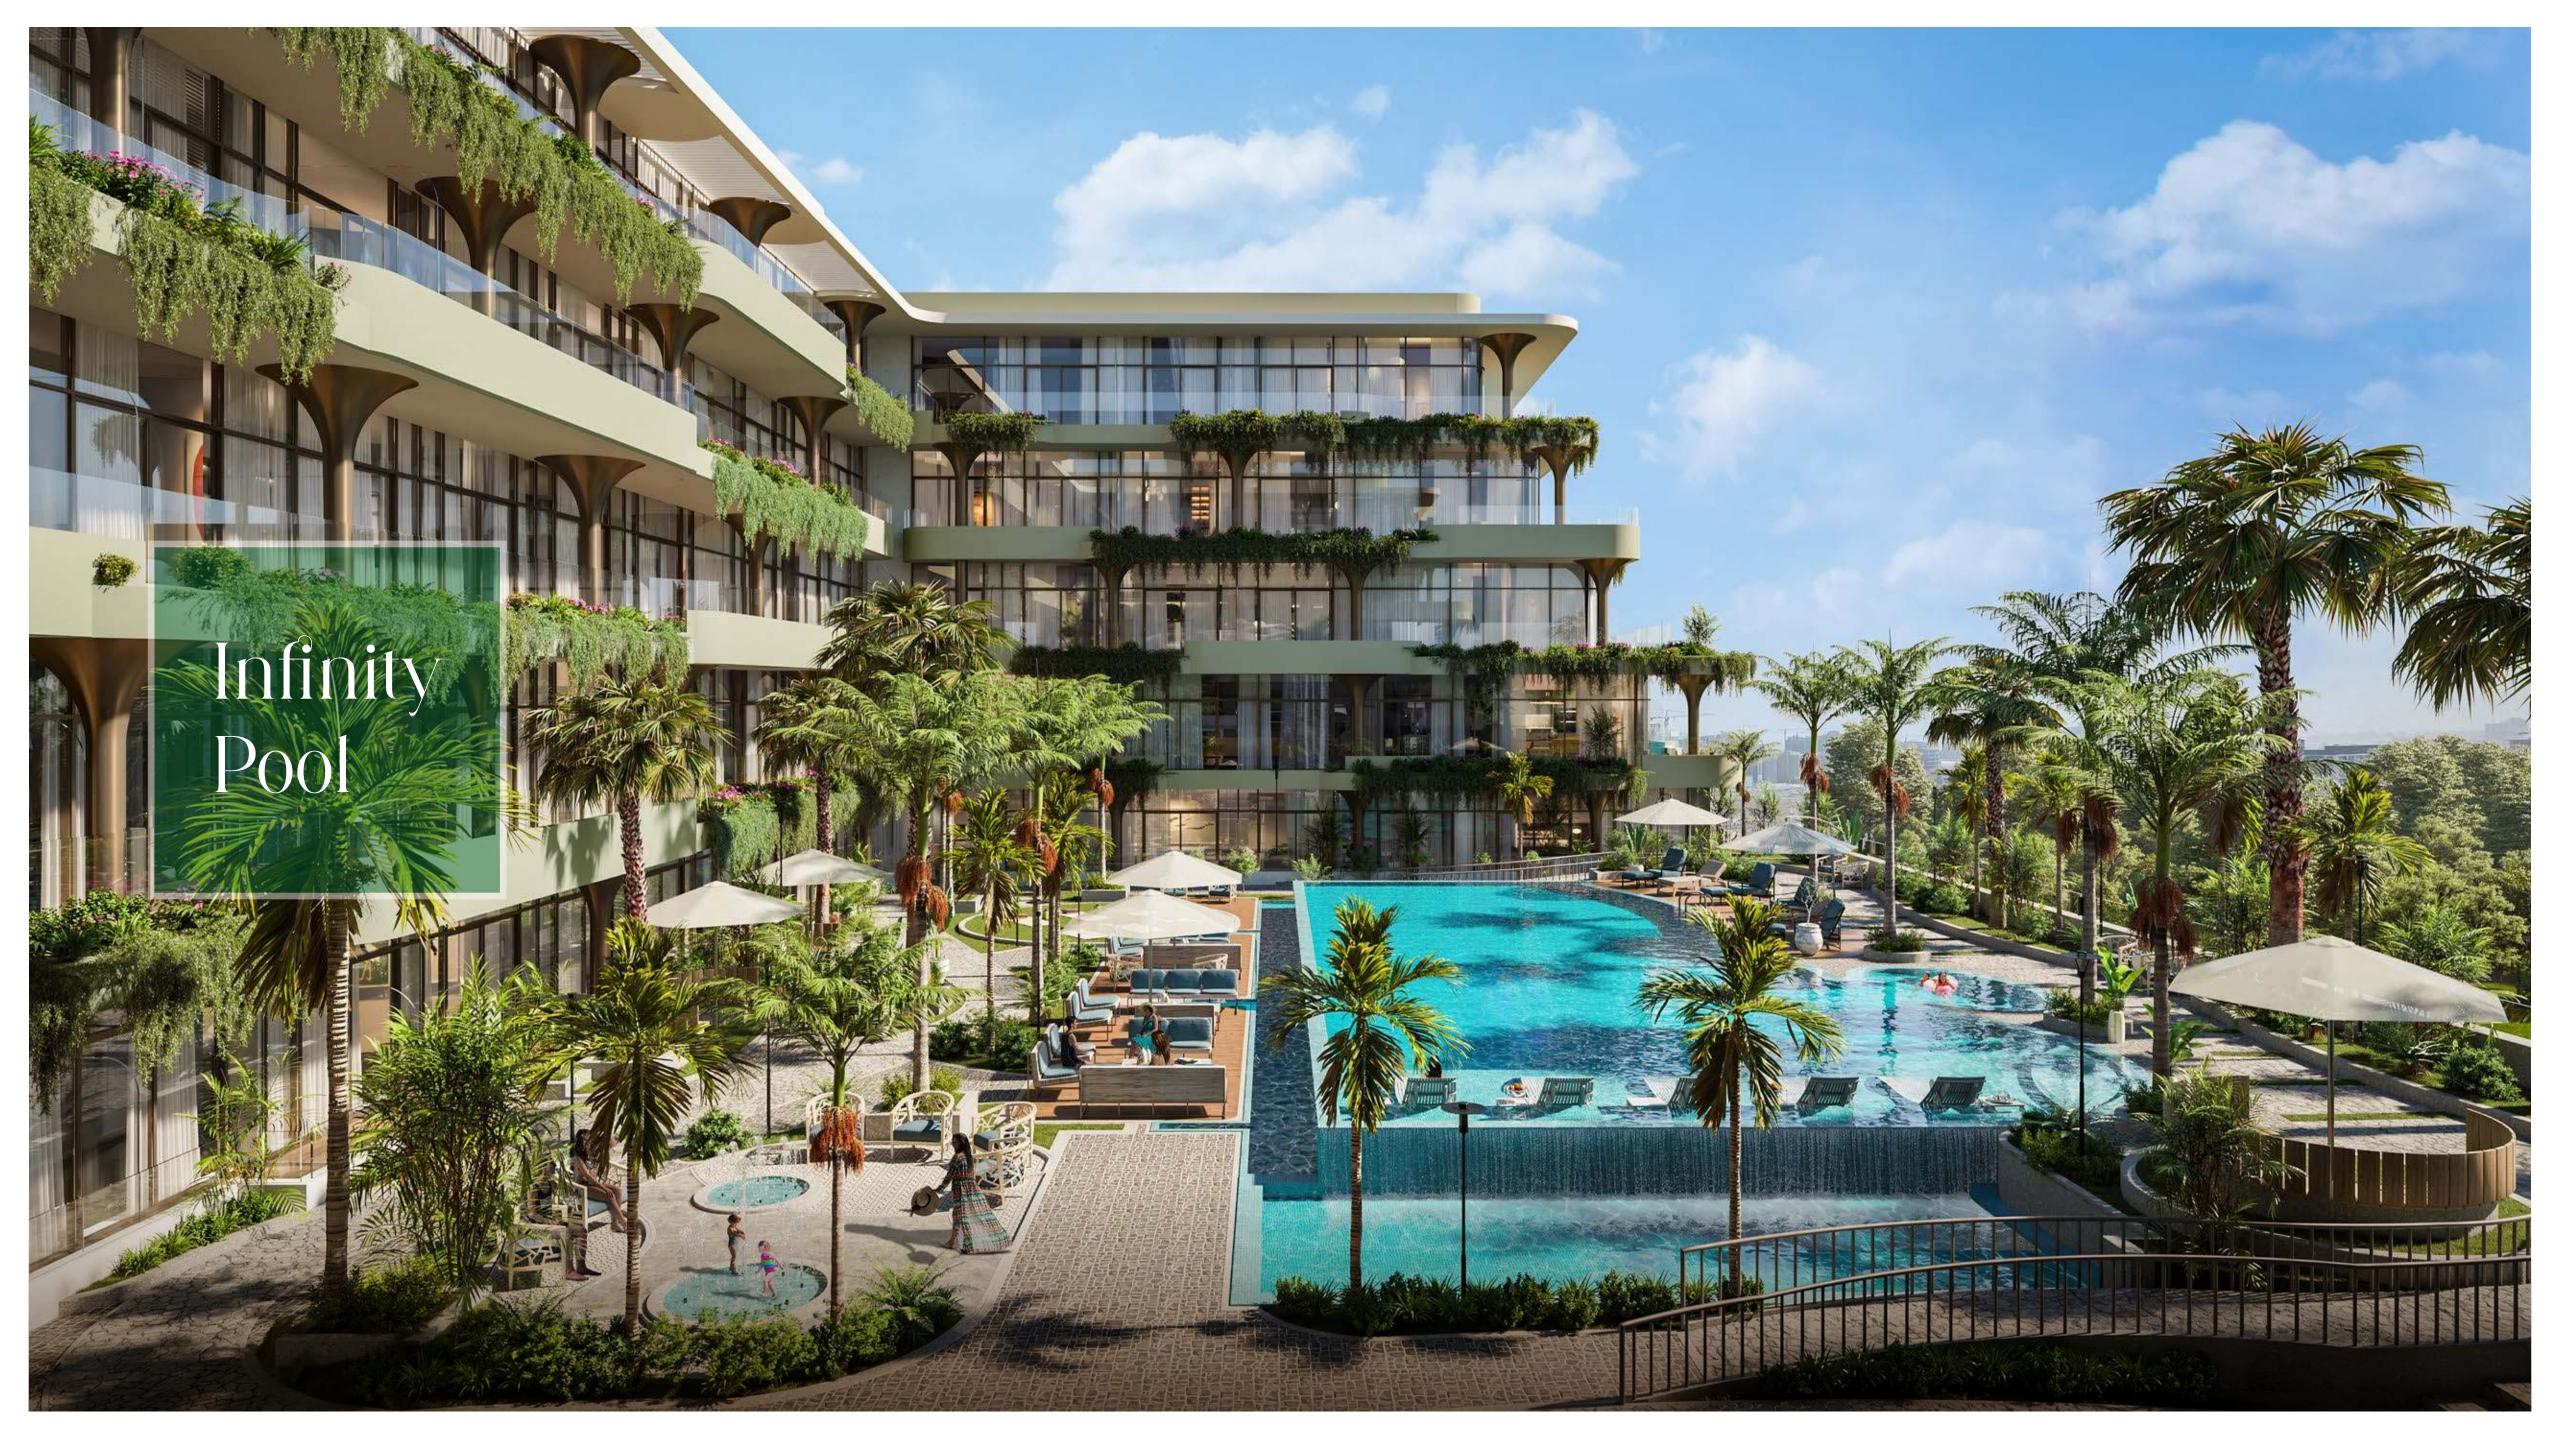

#### First Floor

- 1. Infinity Pool
- 2. Baja Shelf
- 3. Sunken Seating Area
- 4. Pool Sun Loungers Area
- 5. Kids Pool
- 6. Outdoor Seating Area

- 7. Leisure Deck
- 8. Meditation Area
- 9. Splash Pad