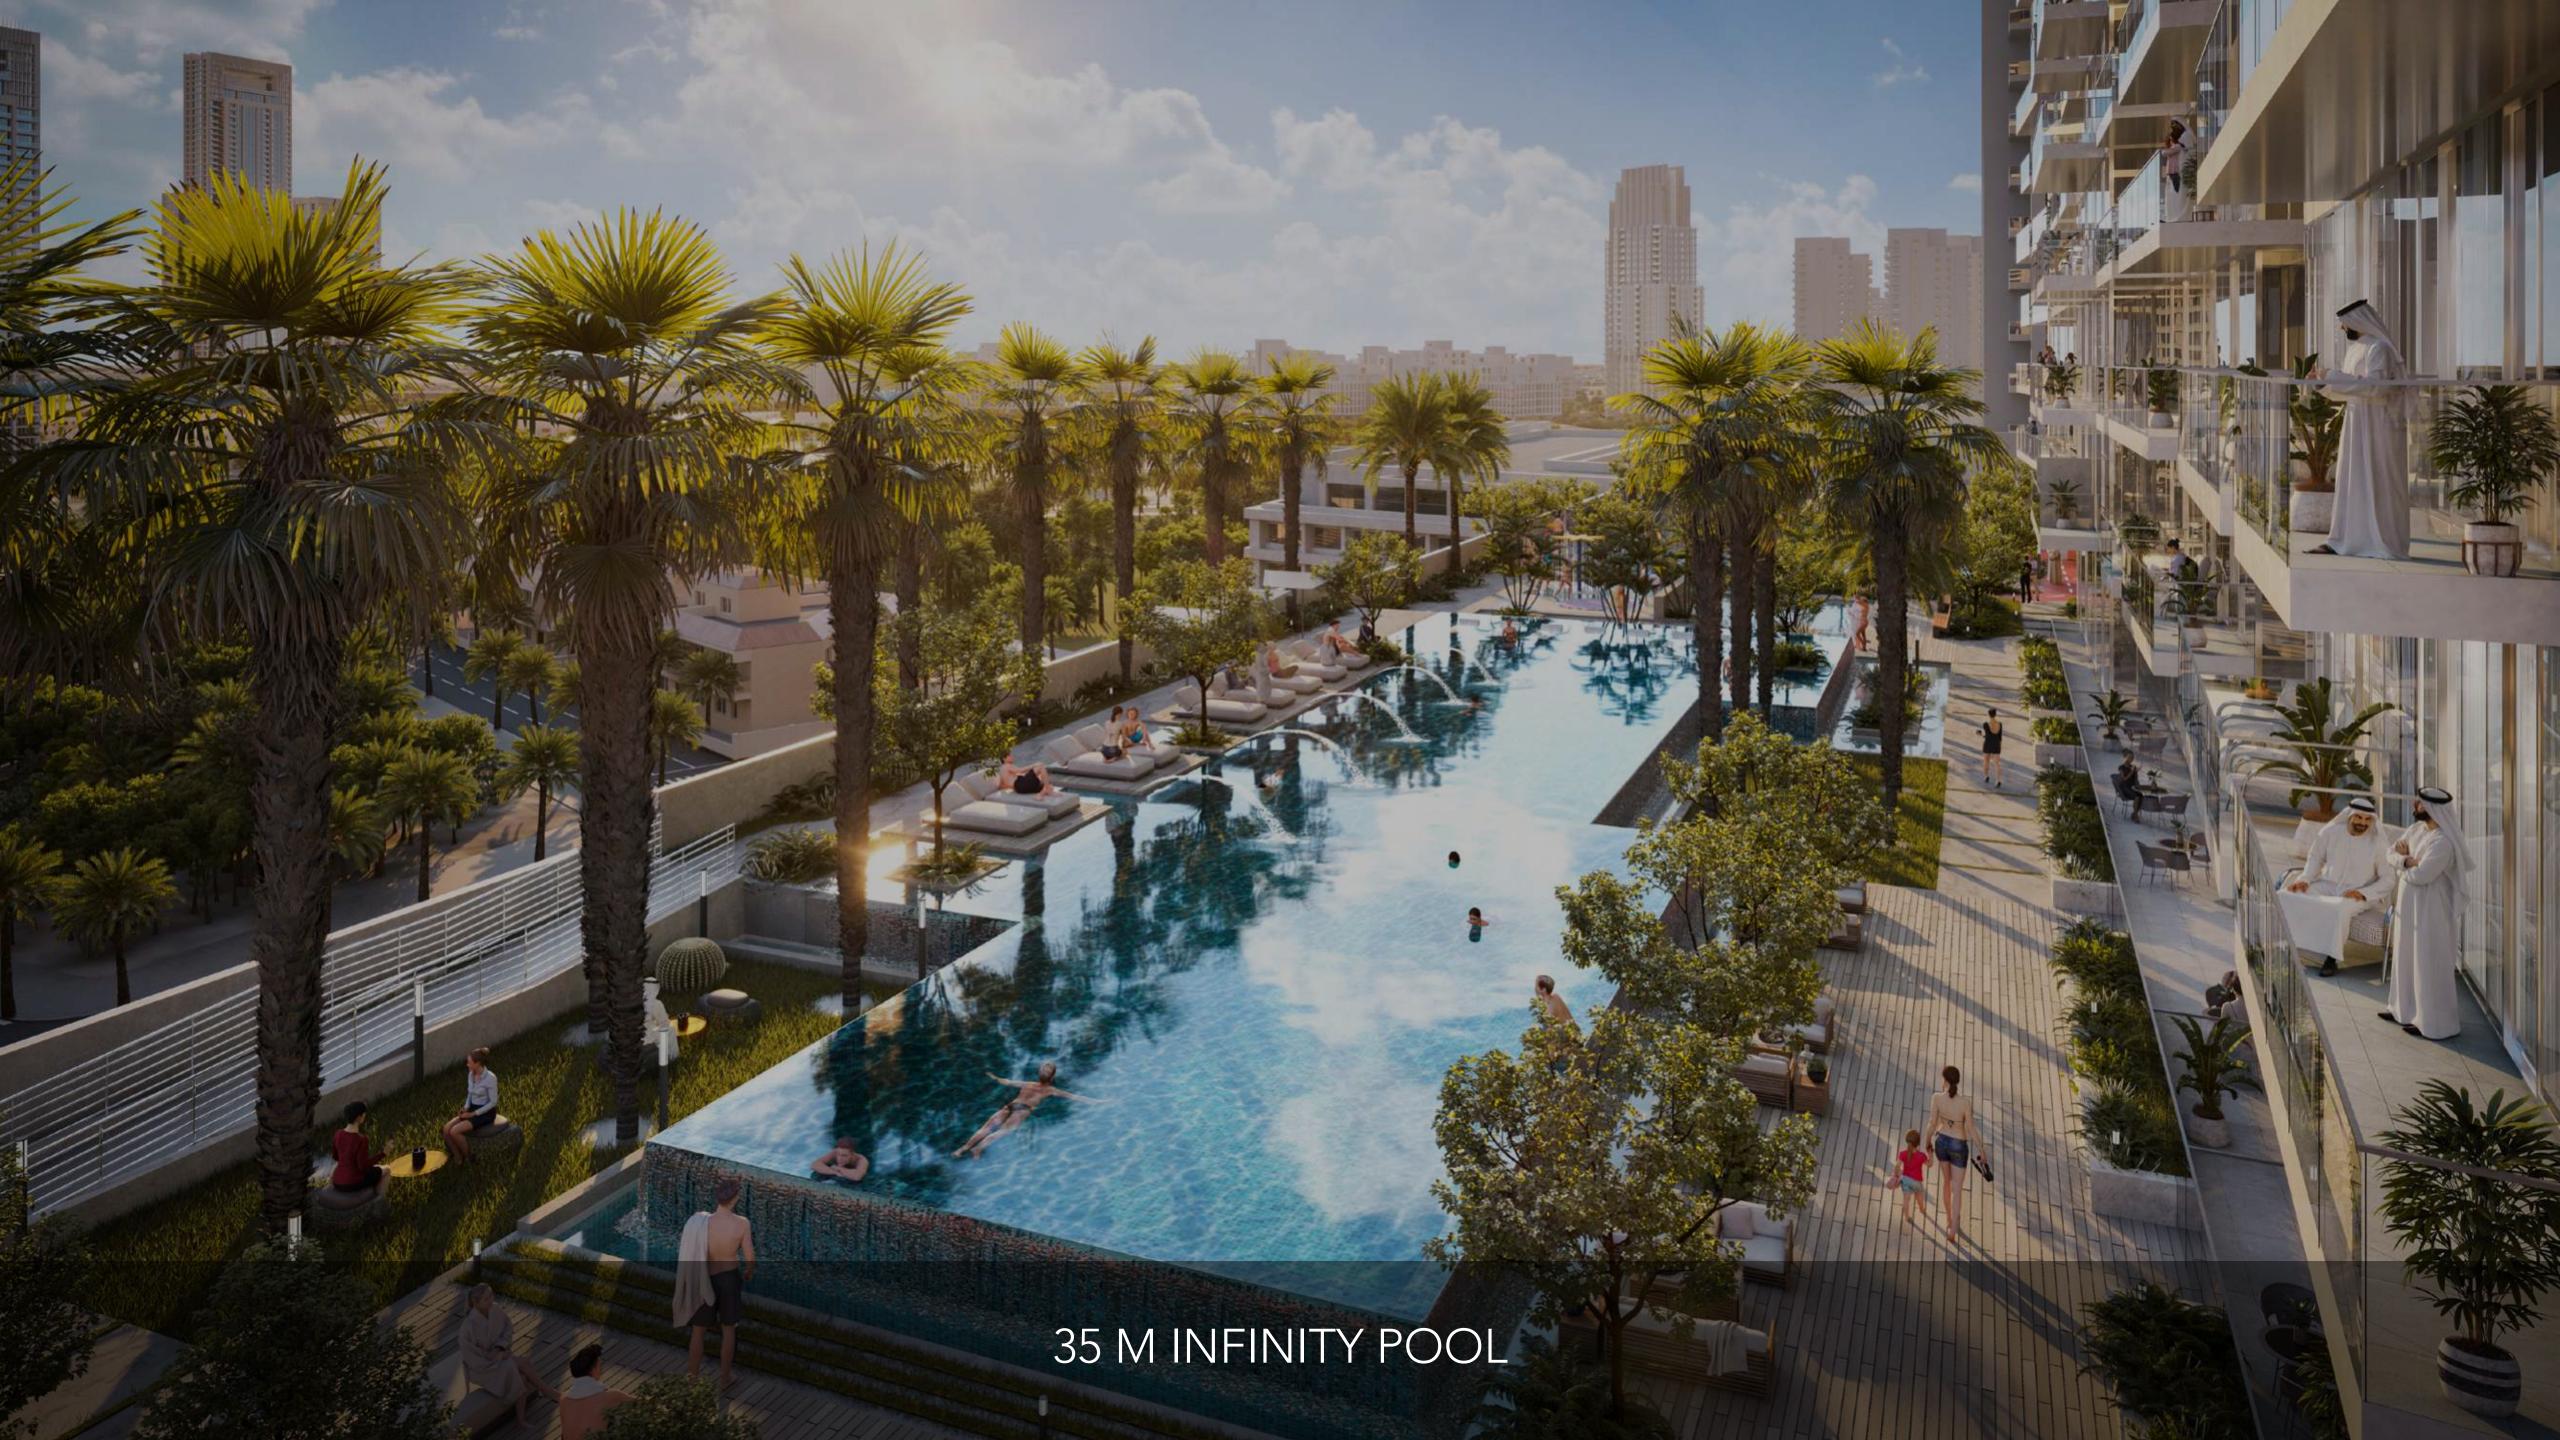

#### FIRST FLOOR

- 1. 35 m Infinity Pool
- 2. Baja Shelf
- 3. Jacuzzi Jets
- 4. Sun Loungers Area
- 5. Splash Pad
- 6. Kids Pool
- 7. Basketball Court

- 8. Outdoor Kid's Play Area
- 9. Padel Tennis Court
- 10. Skate Park
- 11. Jogging Track
- 12. Zen Garden
- 13. Outdoor Yoga
- 14. Gym Cardio Area