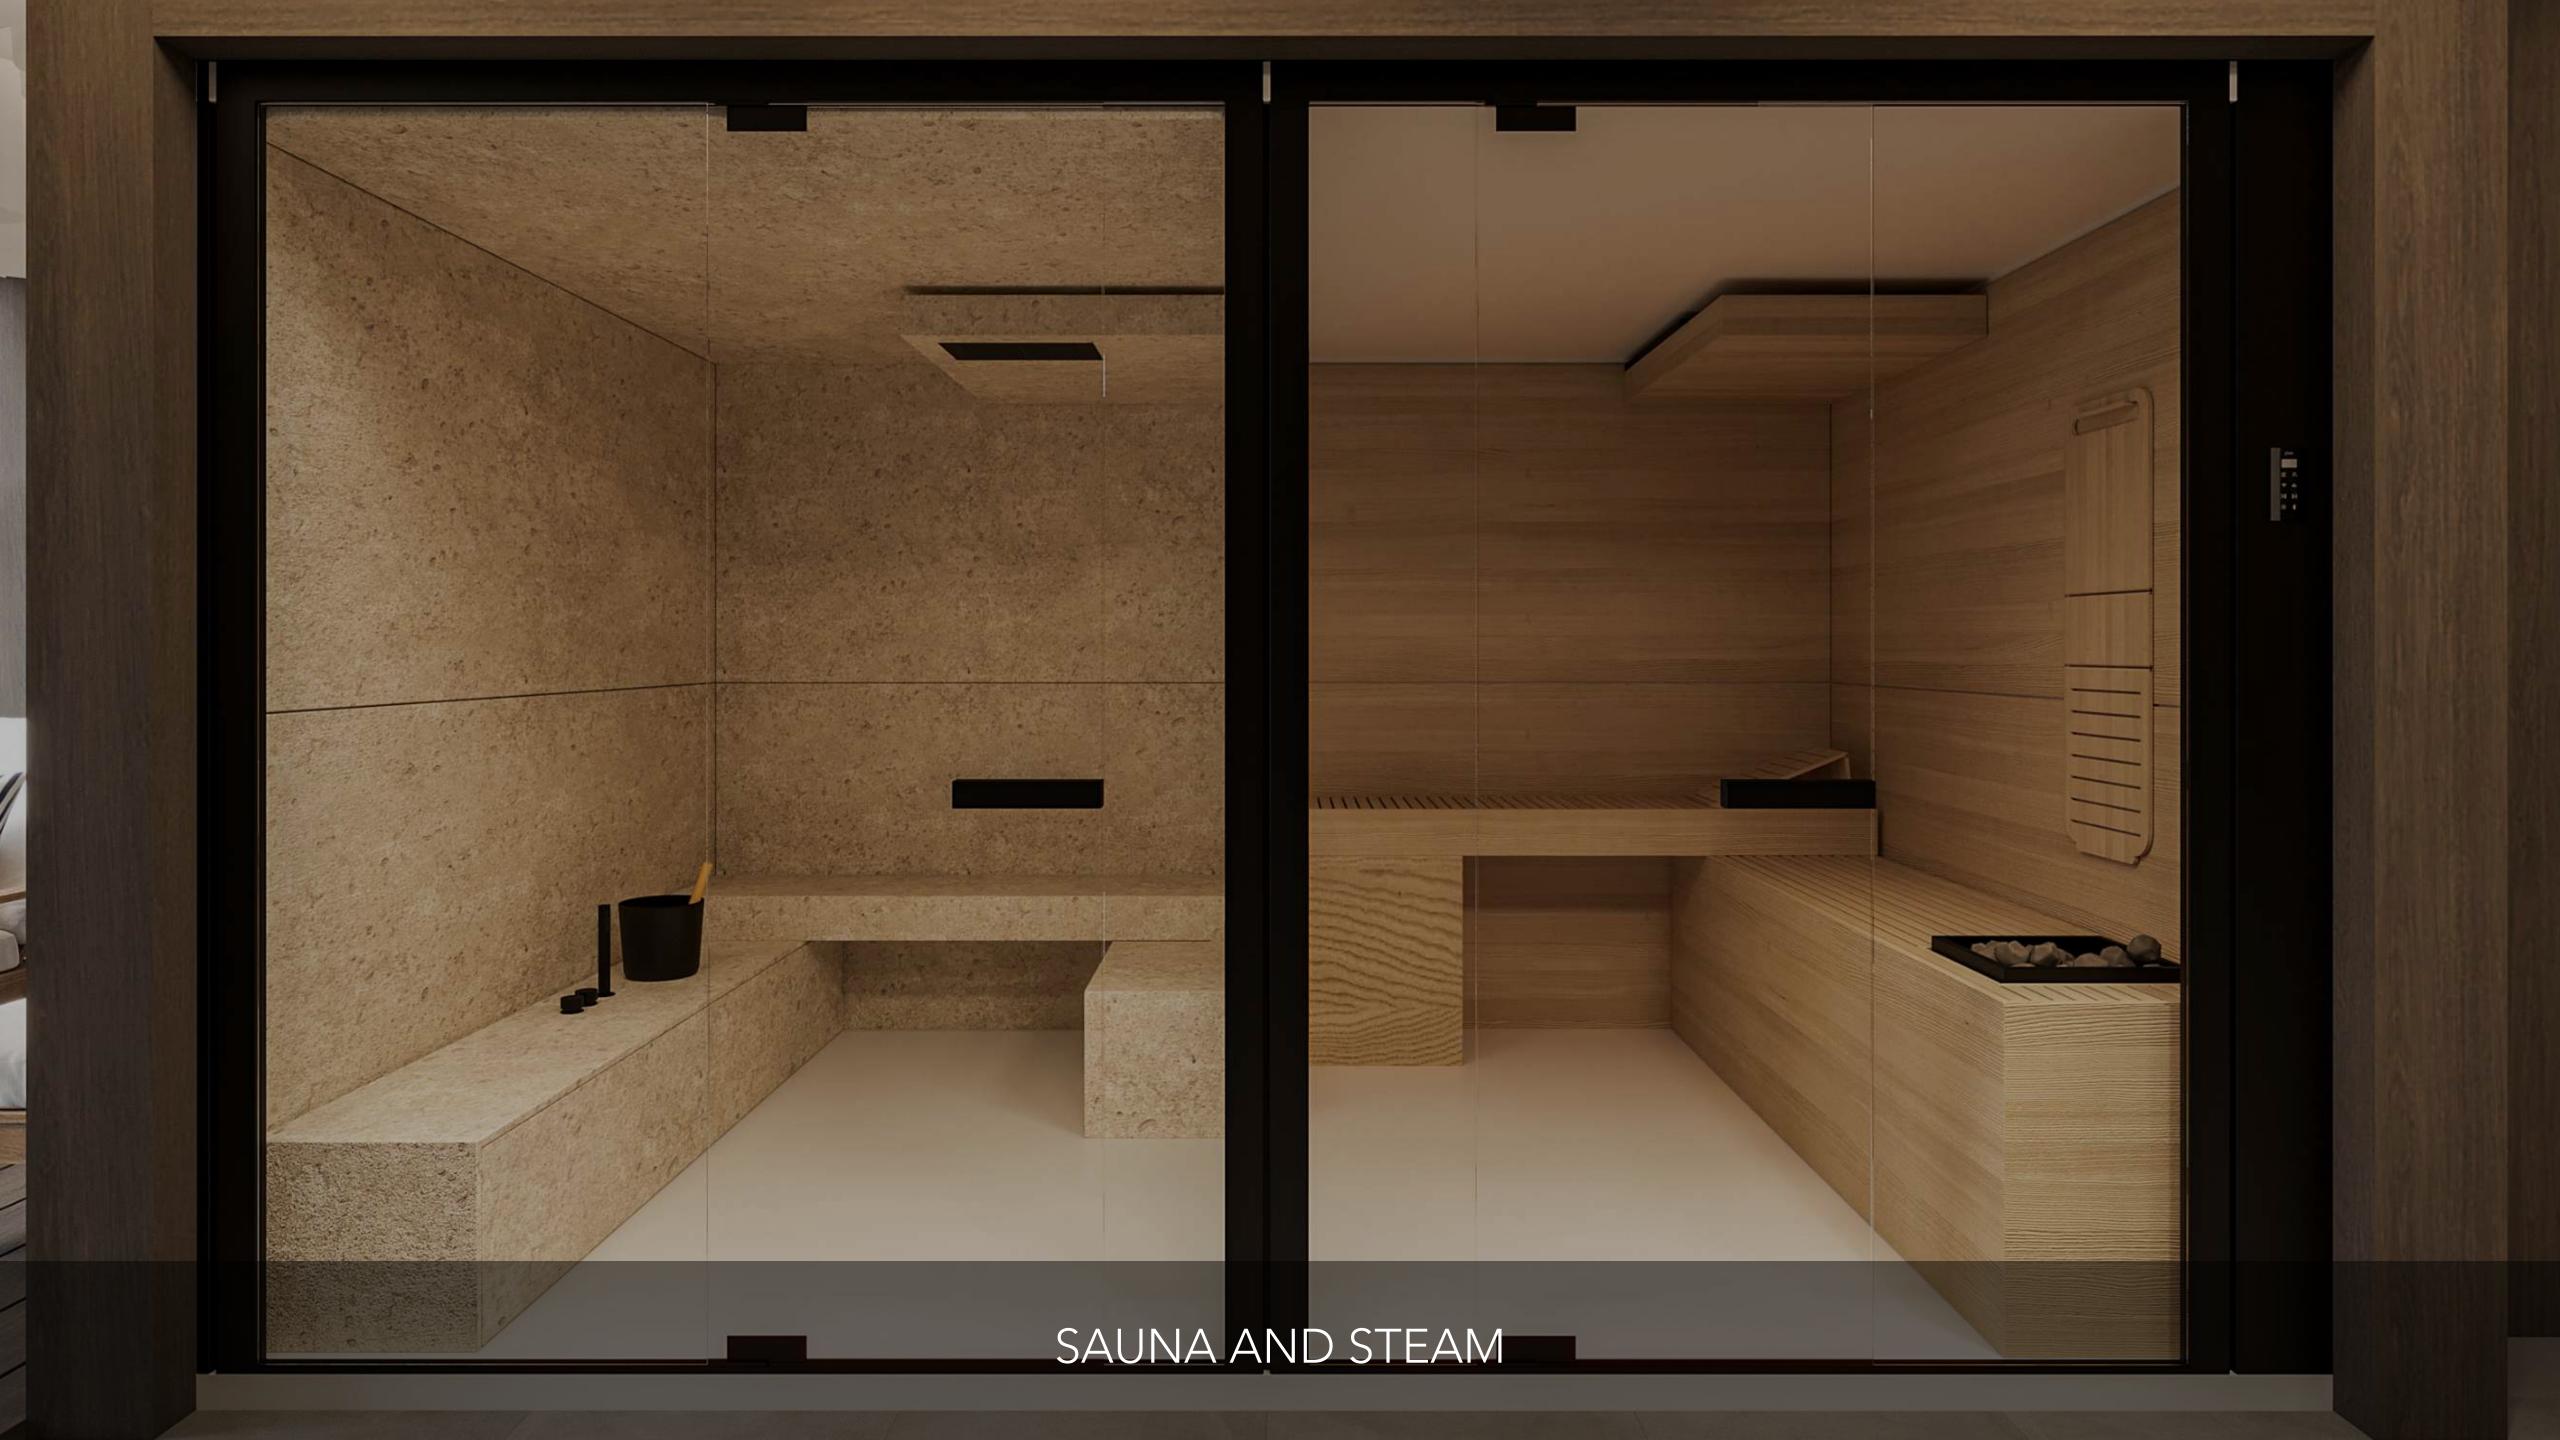

- 22. Male Changing Room
- 23. Female Changing Room
- 24. Male Sauna
- 25. Female Sauna
- 26. Male Steam Room
- 27. Female Steam Room
- 28. Male Relaxation Area

- 29. Female Relaxation Area
- 30. Male Ice Bath Plunge
- 31. Female Ice Bath Plunge
- 32. Indoor VR Golf
- 33. Multi Purpose Hall
- 34. Library Wall
- 35. Co-Working Space