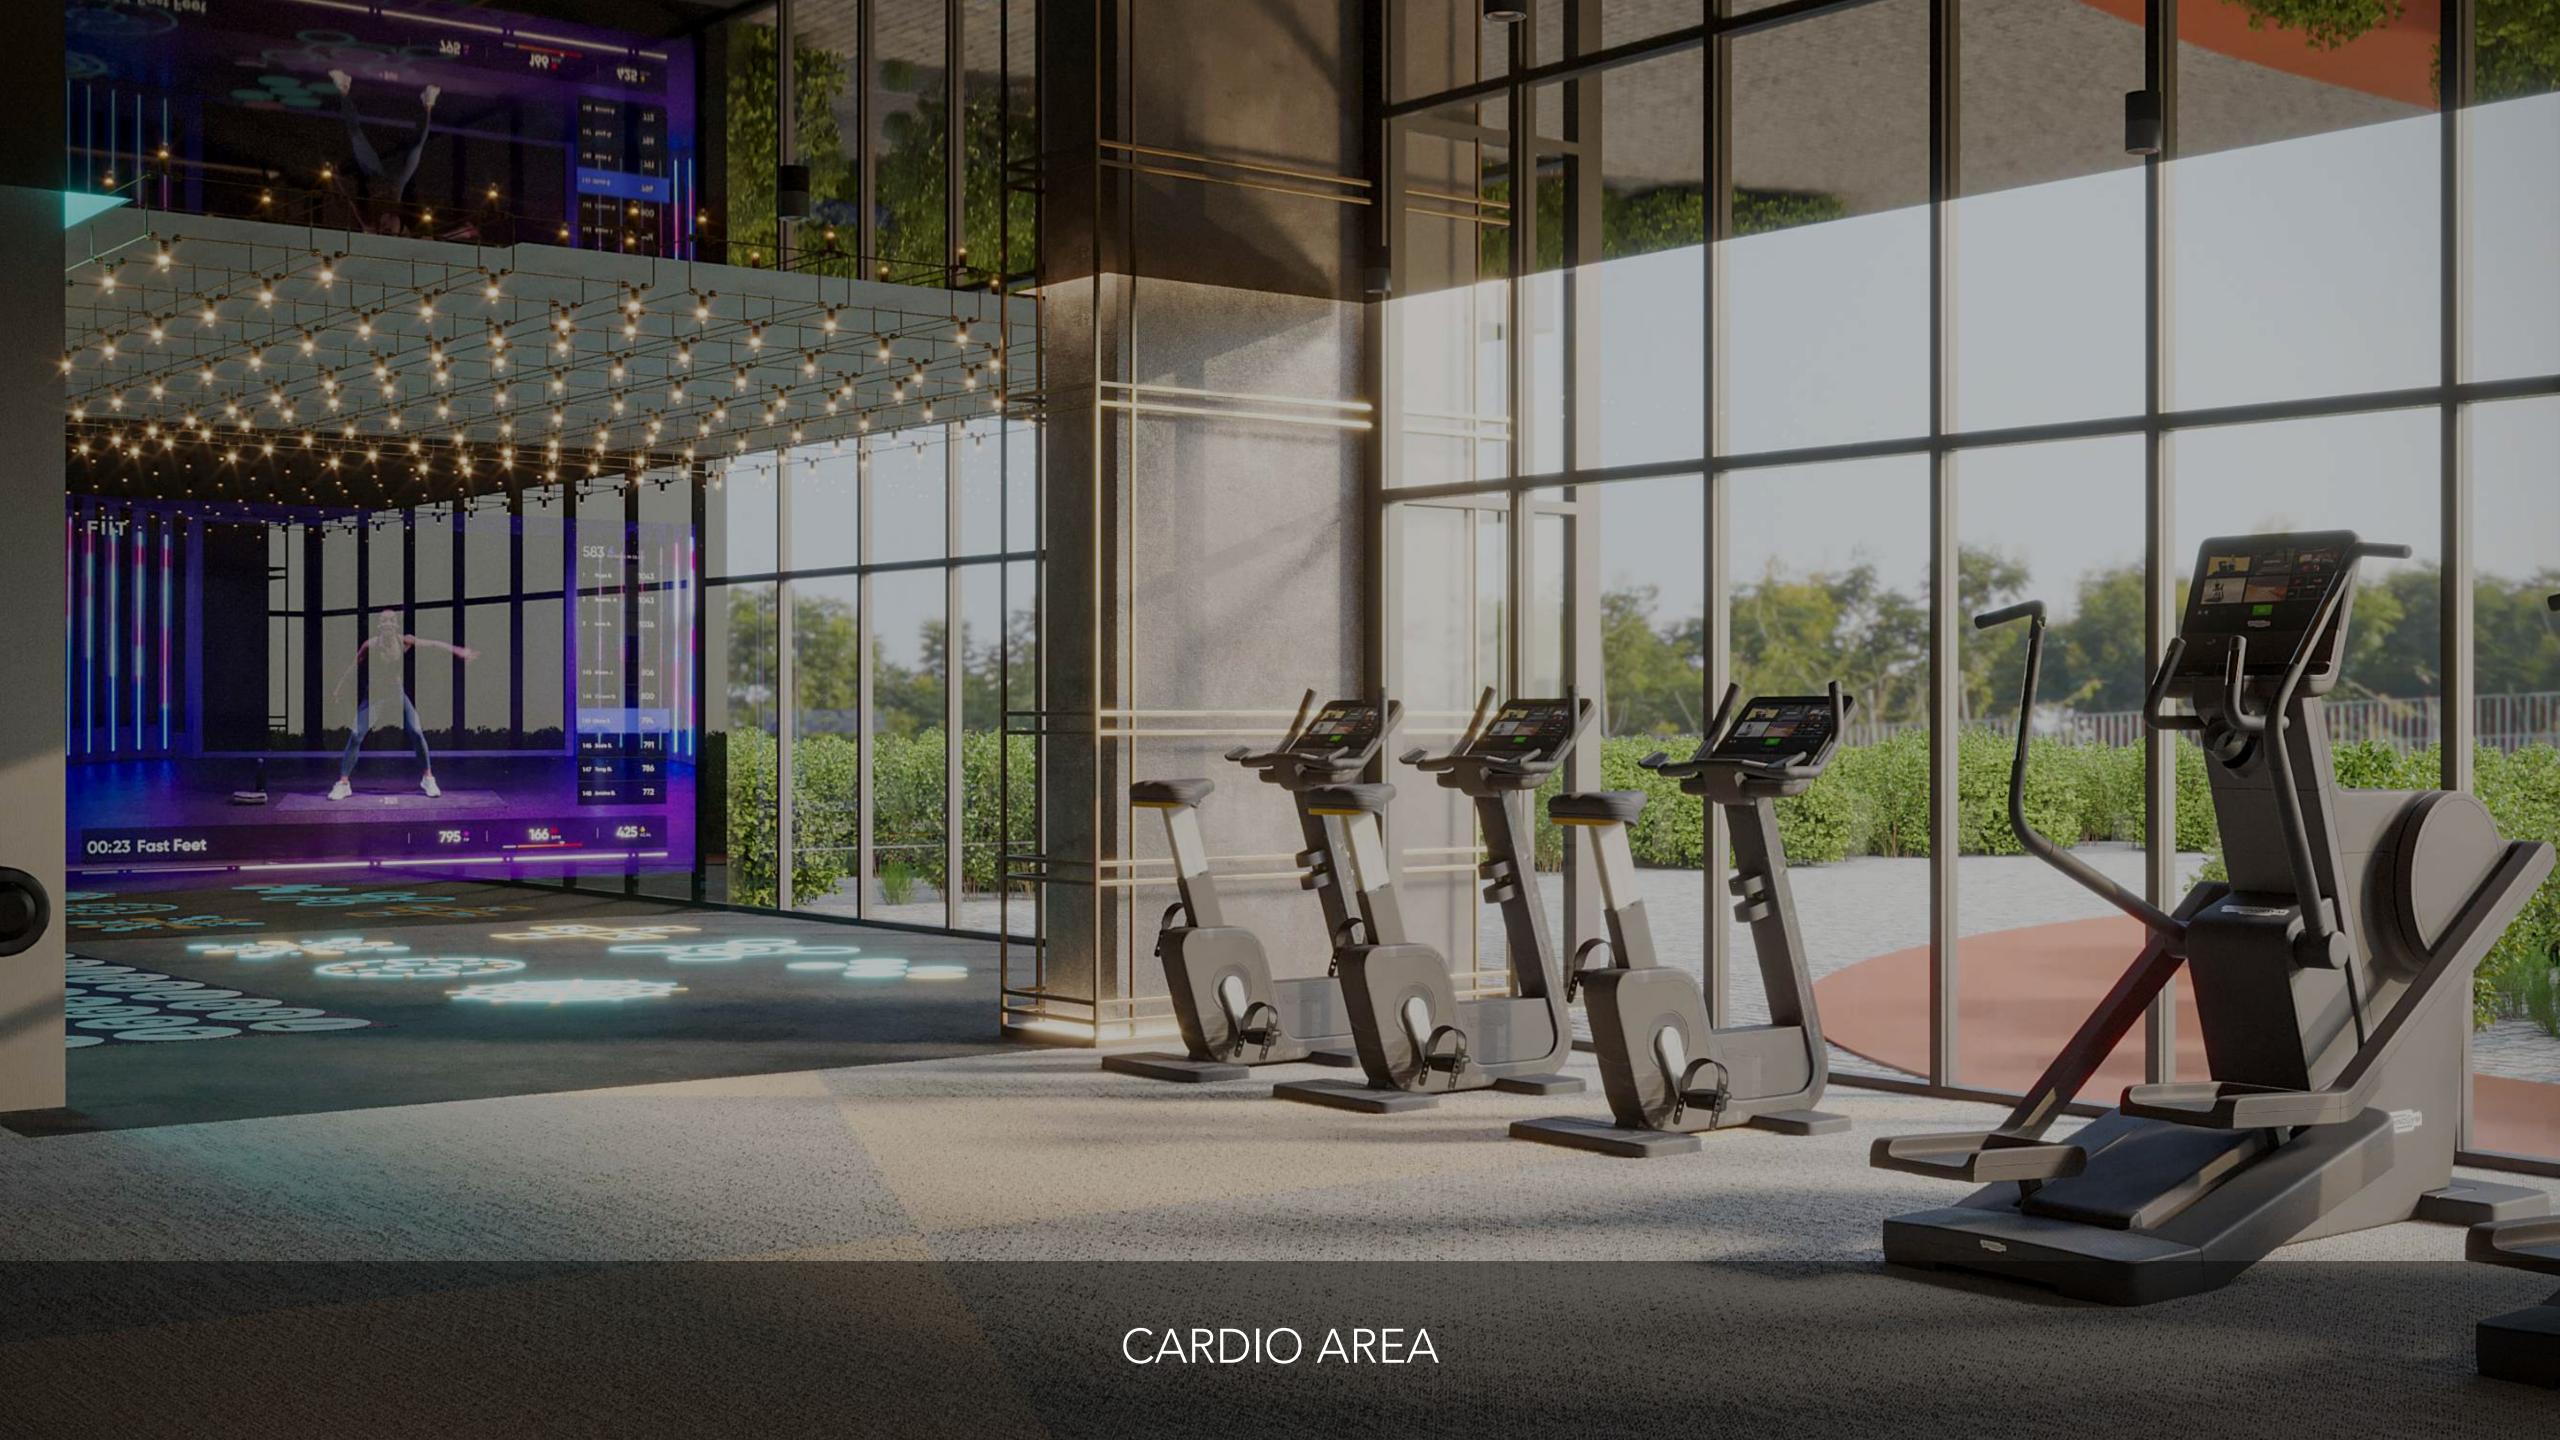

#### FIRST FLOOR

- 1. 35 m Infinity Pool
- 2. Baja Shelf
- 3. Jacuzzi Jets
- 4. Sun Loungers Area
- 5. Splash Pad
- 6. Kids Pool
- 7. Basketball Court

- 8. Outdoor Kid's Play Area
- 9. Padel Tennis Court
- 10. Skate Park
- 11. Jogging Track
- 12. Zen Garden
- 13. Outdoor Yoga
- 14. Gym Cardio Area