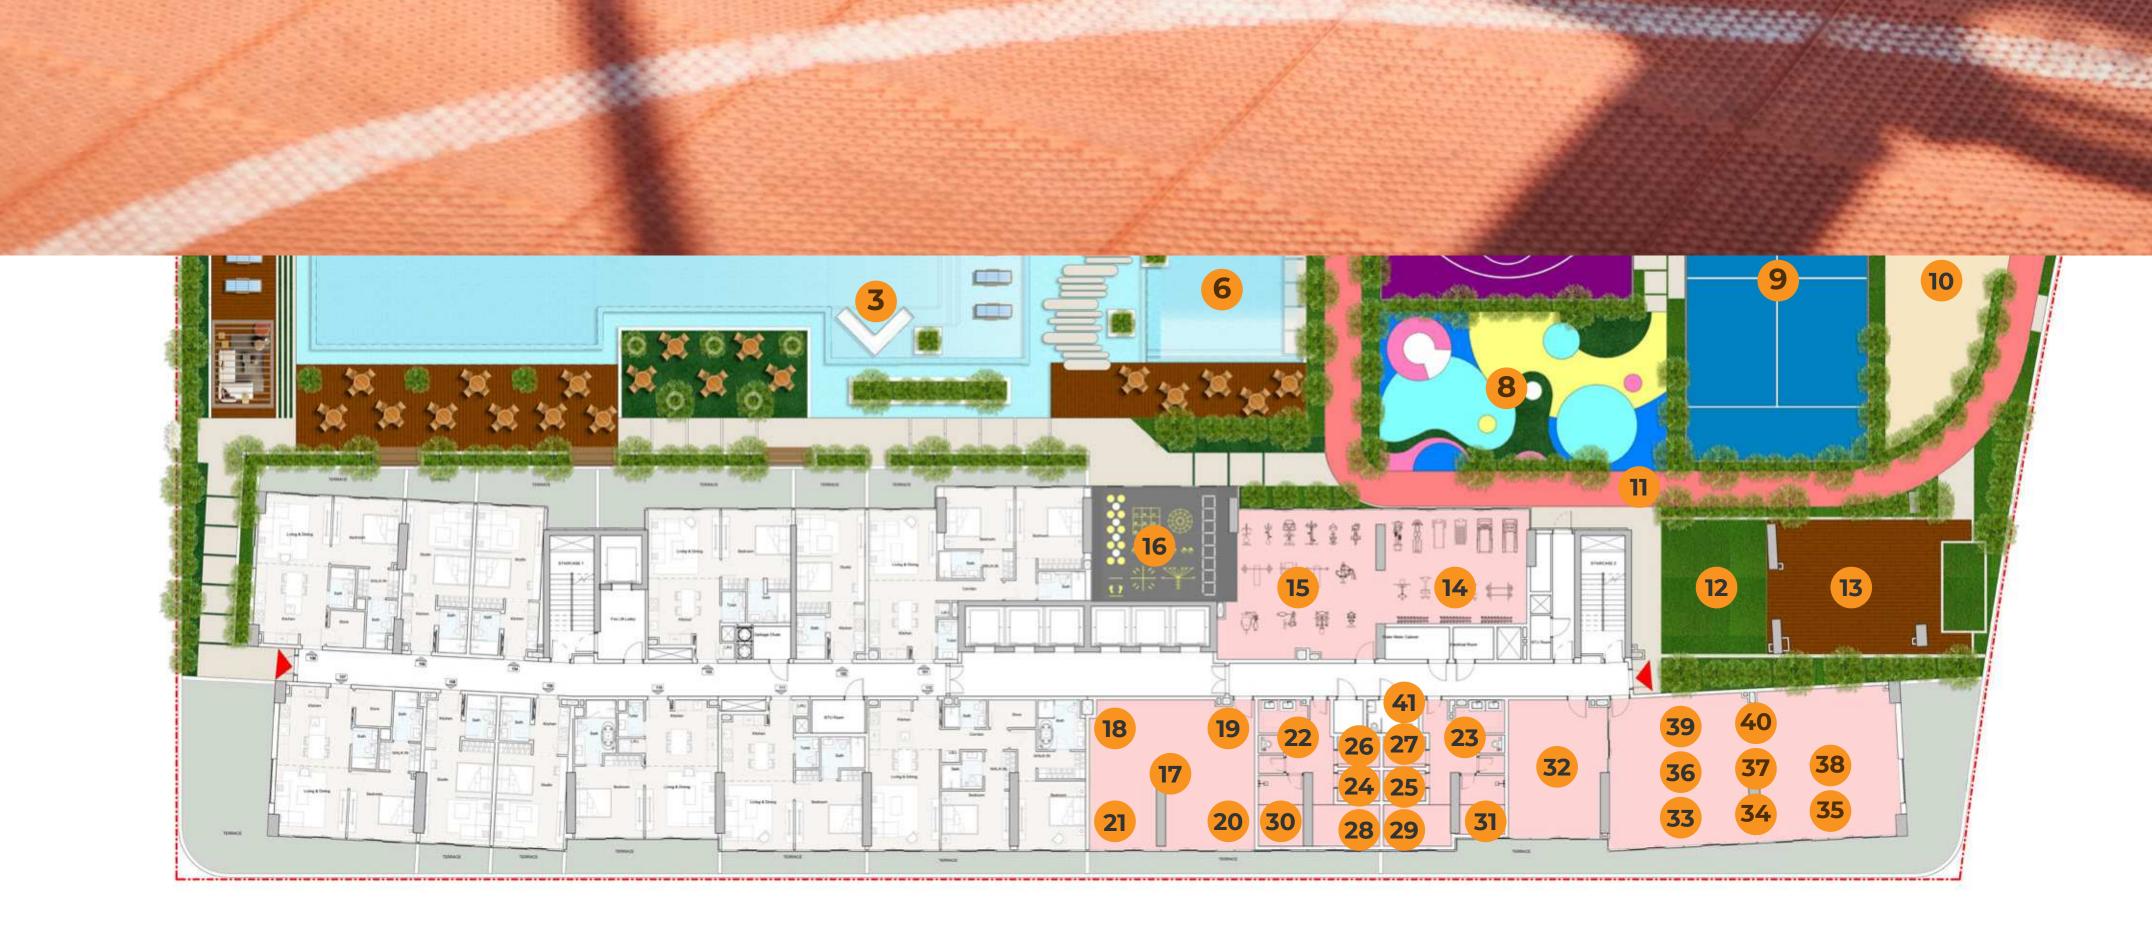

#### FIRST FLOOR

- 1. 35 m Infinity Pool
- 2. Baja Shelf
- 3. Jacuzzi Jets
- 4. Sun Loungers Area
- 5. Splash Pad
- 6. Kids Pool
- 7. Basketball Court

- 8. Outdoor Kid's Play Area
- 9. Padel Tennis Court
- 10. Skate Park
- 11. Jogging Track
- 12. Zen Garden
- 13. Outdoor Yoga
- 14. Gym Cardio Area

- 15. Gym Strength Area
- 16. Interactive Fitness Studio
- 17. Indoor Kid's Play Area
- 18. Indoor Kid's Climbing Wall
- 19. Indoor Kid's Ball Pool Slide
- 20. Indoor Kid's Activity Area
- 21. Indoor Kid's Monkey Bar

- 22. Male Changing Room
- 23. Female Changing Room
- 24. Male Sauna
- 25. Female Sauna
- 26. Male Steam Room
- 27. Female Steam Room
- 28. Male Relaxation Area

- 29. Female Relaxation Area
- 30. Male Ice Bath Plunge
- 31. Female Ice Bath Plunge
- 32. Indoor VR Golf
- 33. Multi Purpose Hall
- 34. Library Wall
- 35. Co-Working Space

- 36. Pool Table
- 37. Foosball Table
- 38. Arcade Games
- 39. Kitchenette
- 40. Coffee Bar
- 41. Bathrooms For People of Determination