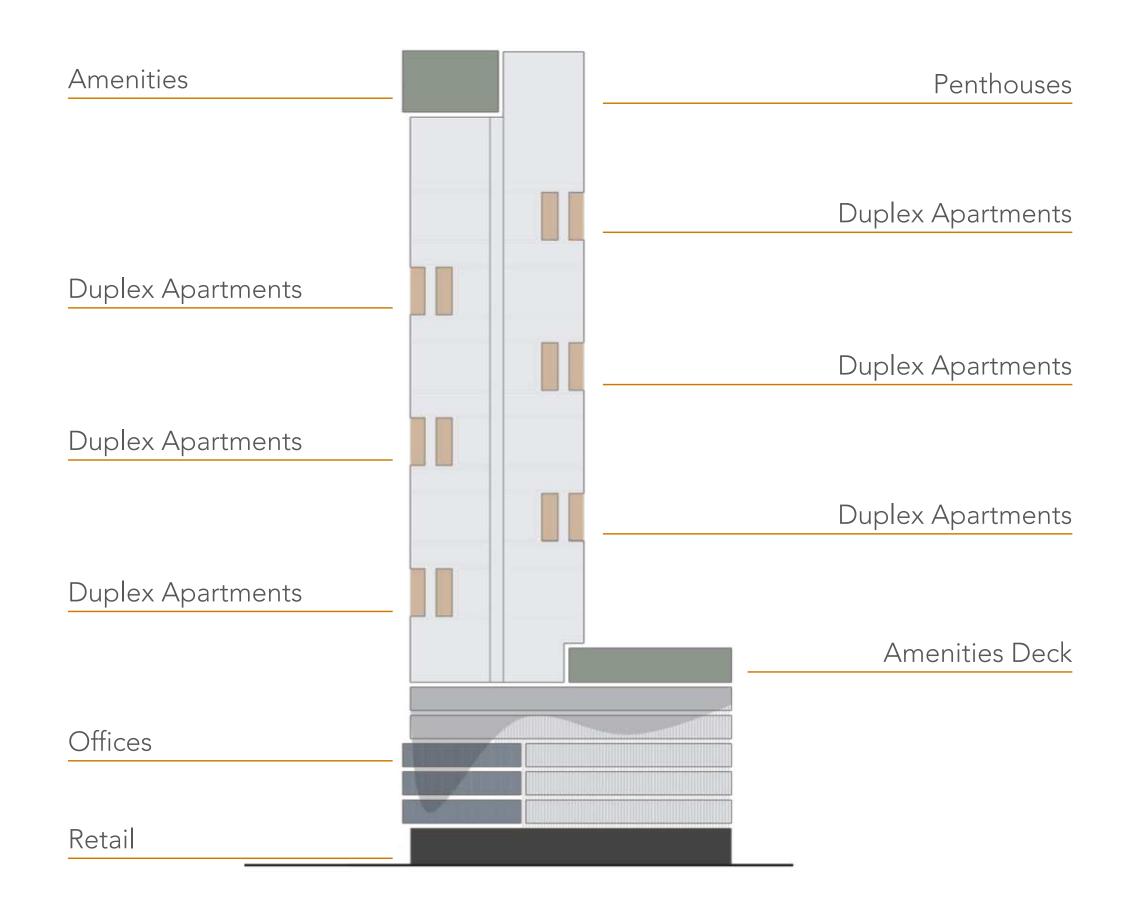

#### DESIGN STRATEGY

Exclusive amenities are combined in two zones and celebrated in a protruding structural expression. The building facade for duplexes has been designed to include a pool, while the 23rd floor features exquisitely designed penthouses.

TOTAL AMENITIES AREA 60,000 SQFT.

## BUILDING CONFIGURATION

ROOFTOP

Amenities

PENTHOUSES