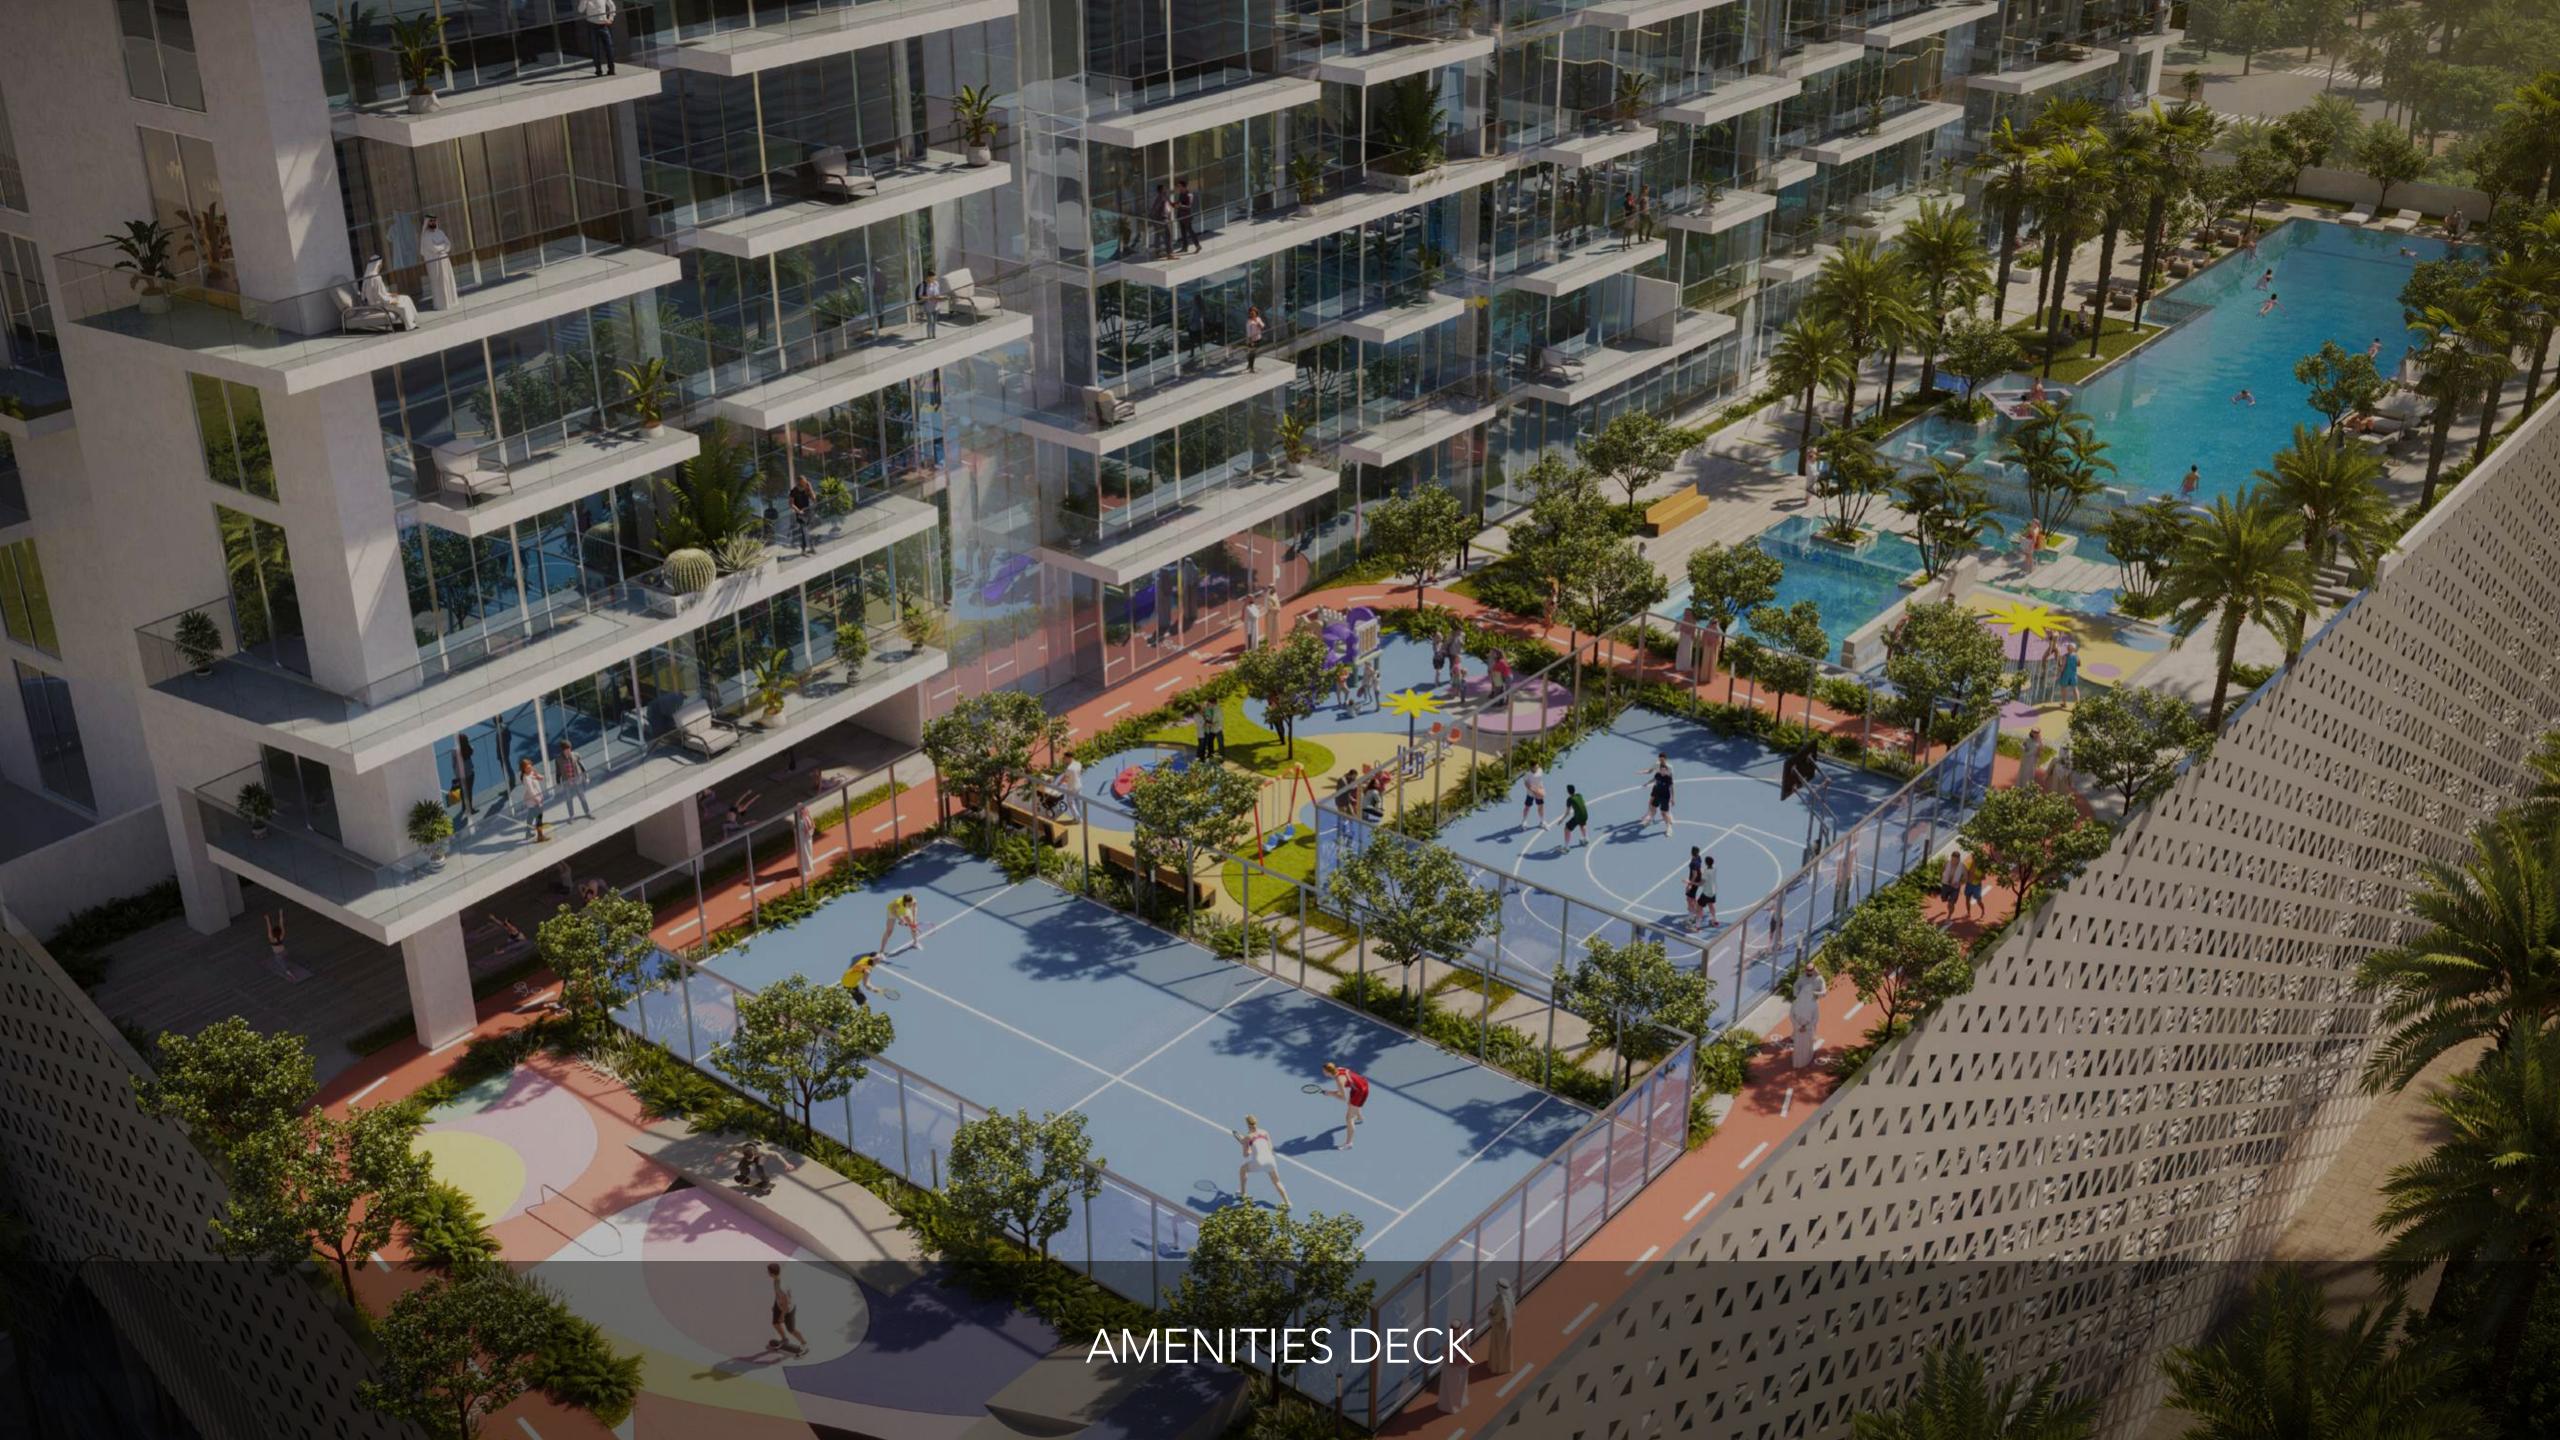

TOTAL AMENITIES AREA 60,000 SQFT.

#### FIRST FLOOR

- 1. 35 m Infinity Pool
- 2. Baja Shelf
- 3. Jacuzzi Jets
- 4. Sun Loungers Area
- 5. Splash Pad
- 6. Kids Pool
- 7. Basketball Court

- 8. Outdoor Kid's Play Area
- 9. Padel Tennis Court
- 10. Skate Park
- 11. Jogging Track
- 12. Zen Garden
- 13. Outdoor Yoga
- 14. Gym Cardio Area

- 15. Gym Strength Area
- 16. Interactive Fitness Studio
- 17. Indoor Kid's Play Area
- 18. Indoor Kid's Climbing Wall
- 19. Indoor Kid's Ball Pool Slide
- 20. Indoor Kid's Activity Area
- 21. Indoor Kid's Monkey Bar

- 22. Male Changing Room
- 23. Female Changing Room
- 24. Male Sauna
- 25. Female Sauna
- 26. Male Steam Room
- 27. Female Steam Room
- 28. Male Relaxation Area

- 29. Female Relaxation Area
- 30. Male Ice Bath Plunge
- 31. Female Ice Bath Plunge
- 32. Indoor VR Golf
- 33. Multi Purpose Hall
- 34. Library Wall
- 35. Co-Working Space

- 36. Pool Table
- 37. Foosball Table
- 38. Arcade Games
- 39. Kitchenette
- 40. Coffee Bar
- 41. Bathrooms For People of Determination