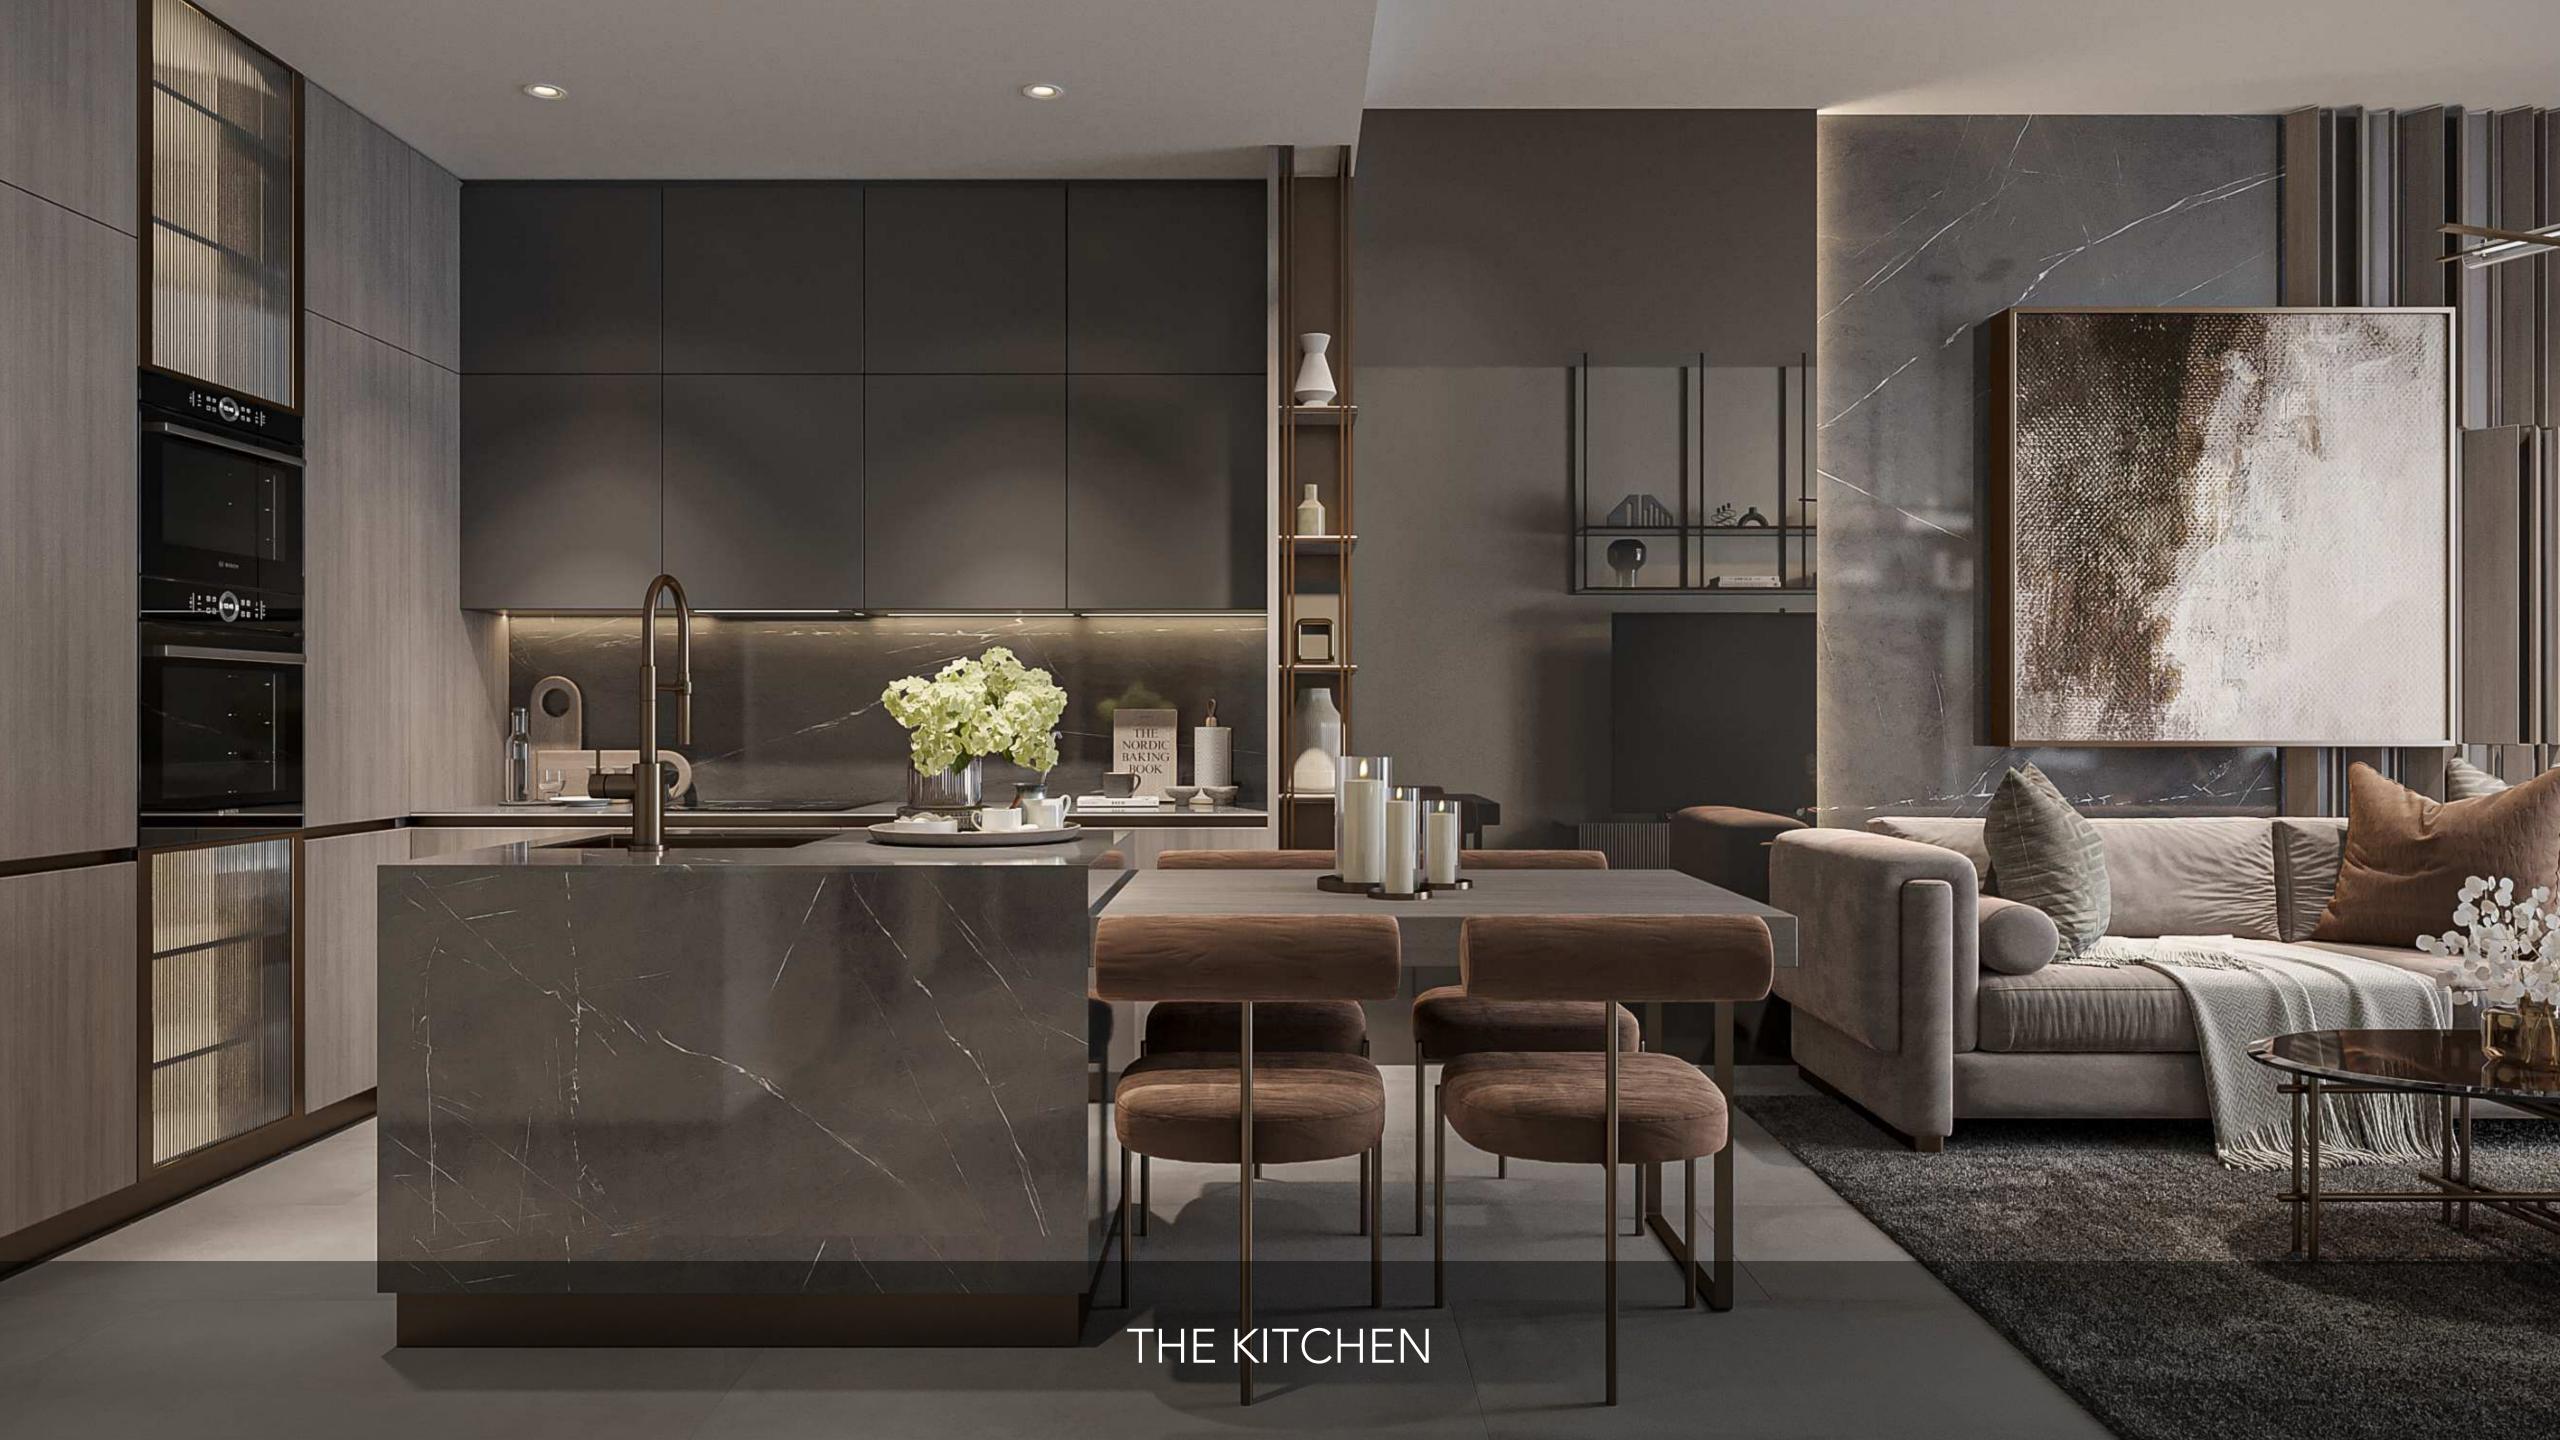

# JVC IS THE IDEAL LOCATION FOR MODERN LIVING

1

10 km

MALL OF THE EMIRATES

1

36 km

DUBAI AIRPORT (DXB)

**b** 

20 km

DUBAI EXPO CITY

16 km

JBR THE
WALK

**b** 

17 km

PALM JUMEIRAH

(

19 km

BURJ KHALIFA

(

6 km

DUBAI HILLS MALL

1

16 km

KINGS COLLEGE HOSPITAL LONDON

2 km

DUBAI MIRACLE GARDEN

ф

3 km

SAFA COMMUNITY & SENIOR SCHOOLS

ф

2 km

DUBAI BUTTERFLY GARDEN

1

2 km

MEDICLINIC PARKVIEW HOSPITAL











#### DESIGN STRATEGY

Exclusive amenities are combined in two zones and celebrated in a protruding structural expression. The building facade for duplexes has been designed to include a pool, while the 23rd floor features exquisitely designed penthouses.

TOTAL AMENITIES AREA 60,000 SQFT.

## BUILDING CONFIGURATION

ROOFTOP

Amenities

PENTHOUSES





























































## GROUND FLOOR

- 1. Double Height Lobby
- 2. Lobby Lounge
- 3. Lobby Reception
- 4. Main / Office Entrance

- 8. Lift Lobby
- 9. Parking Entrance & Exit
- 10. People Of Determination Parking



#### FIRST FLOOR

- 1. 35 m Infinity Pool
- 2. Baja Shelf
- 3. Jacuzzi Jets
- 4. Sun Loungers Area
- 5. Splash Pad
- 6. Kids Pool
- 7. Basketball Court

- 8. Outdoor Kid's Play Area
- 9. Padel Tennis Court
- 10. Skate Park
- 11. Jogging Track
- 12. Zen Garden
- 13. Outdoor Yoga
- 14. Gym Cardio Area

- 15. Gym Strength Area
- 16. Interactive Fitness Studio
- 17. Indoor Kid's Play Area
- 18. Indoor Kid's Climbing Wall
- 19. Indoor Kid's Ball Pool Slide
- 20. Indoor Kid's Activity Area
- 21. Indoor Kid's Monkey Bar

- 22. Male Changing Room
- 23. Femal