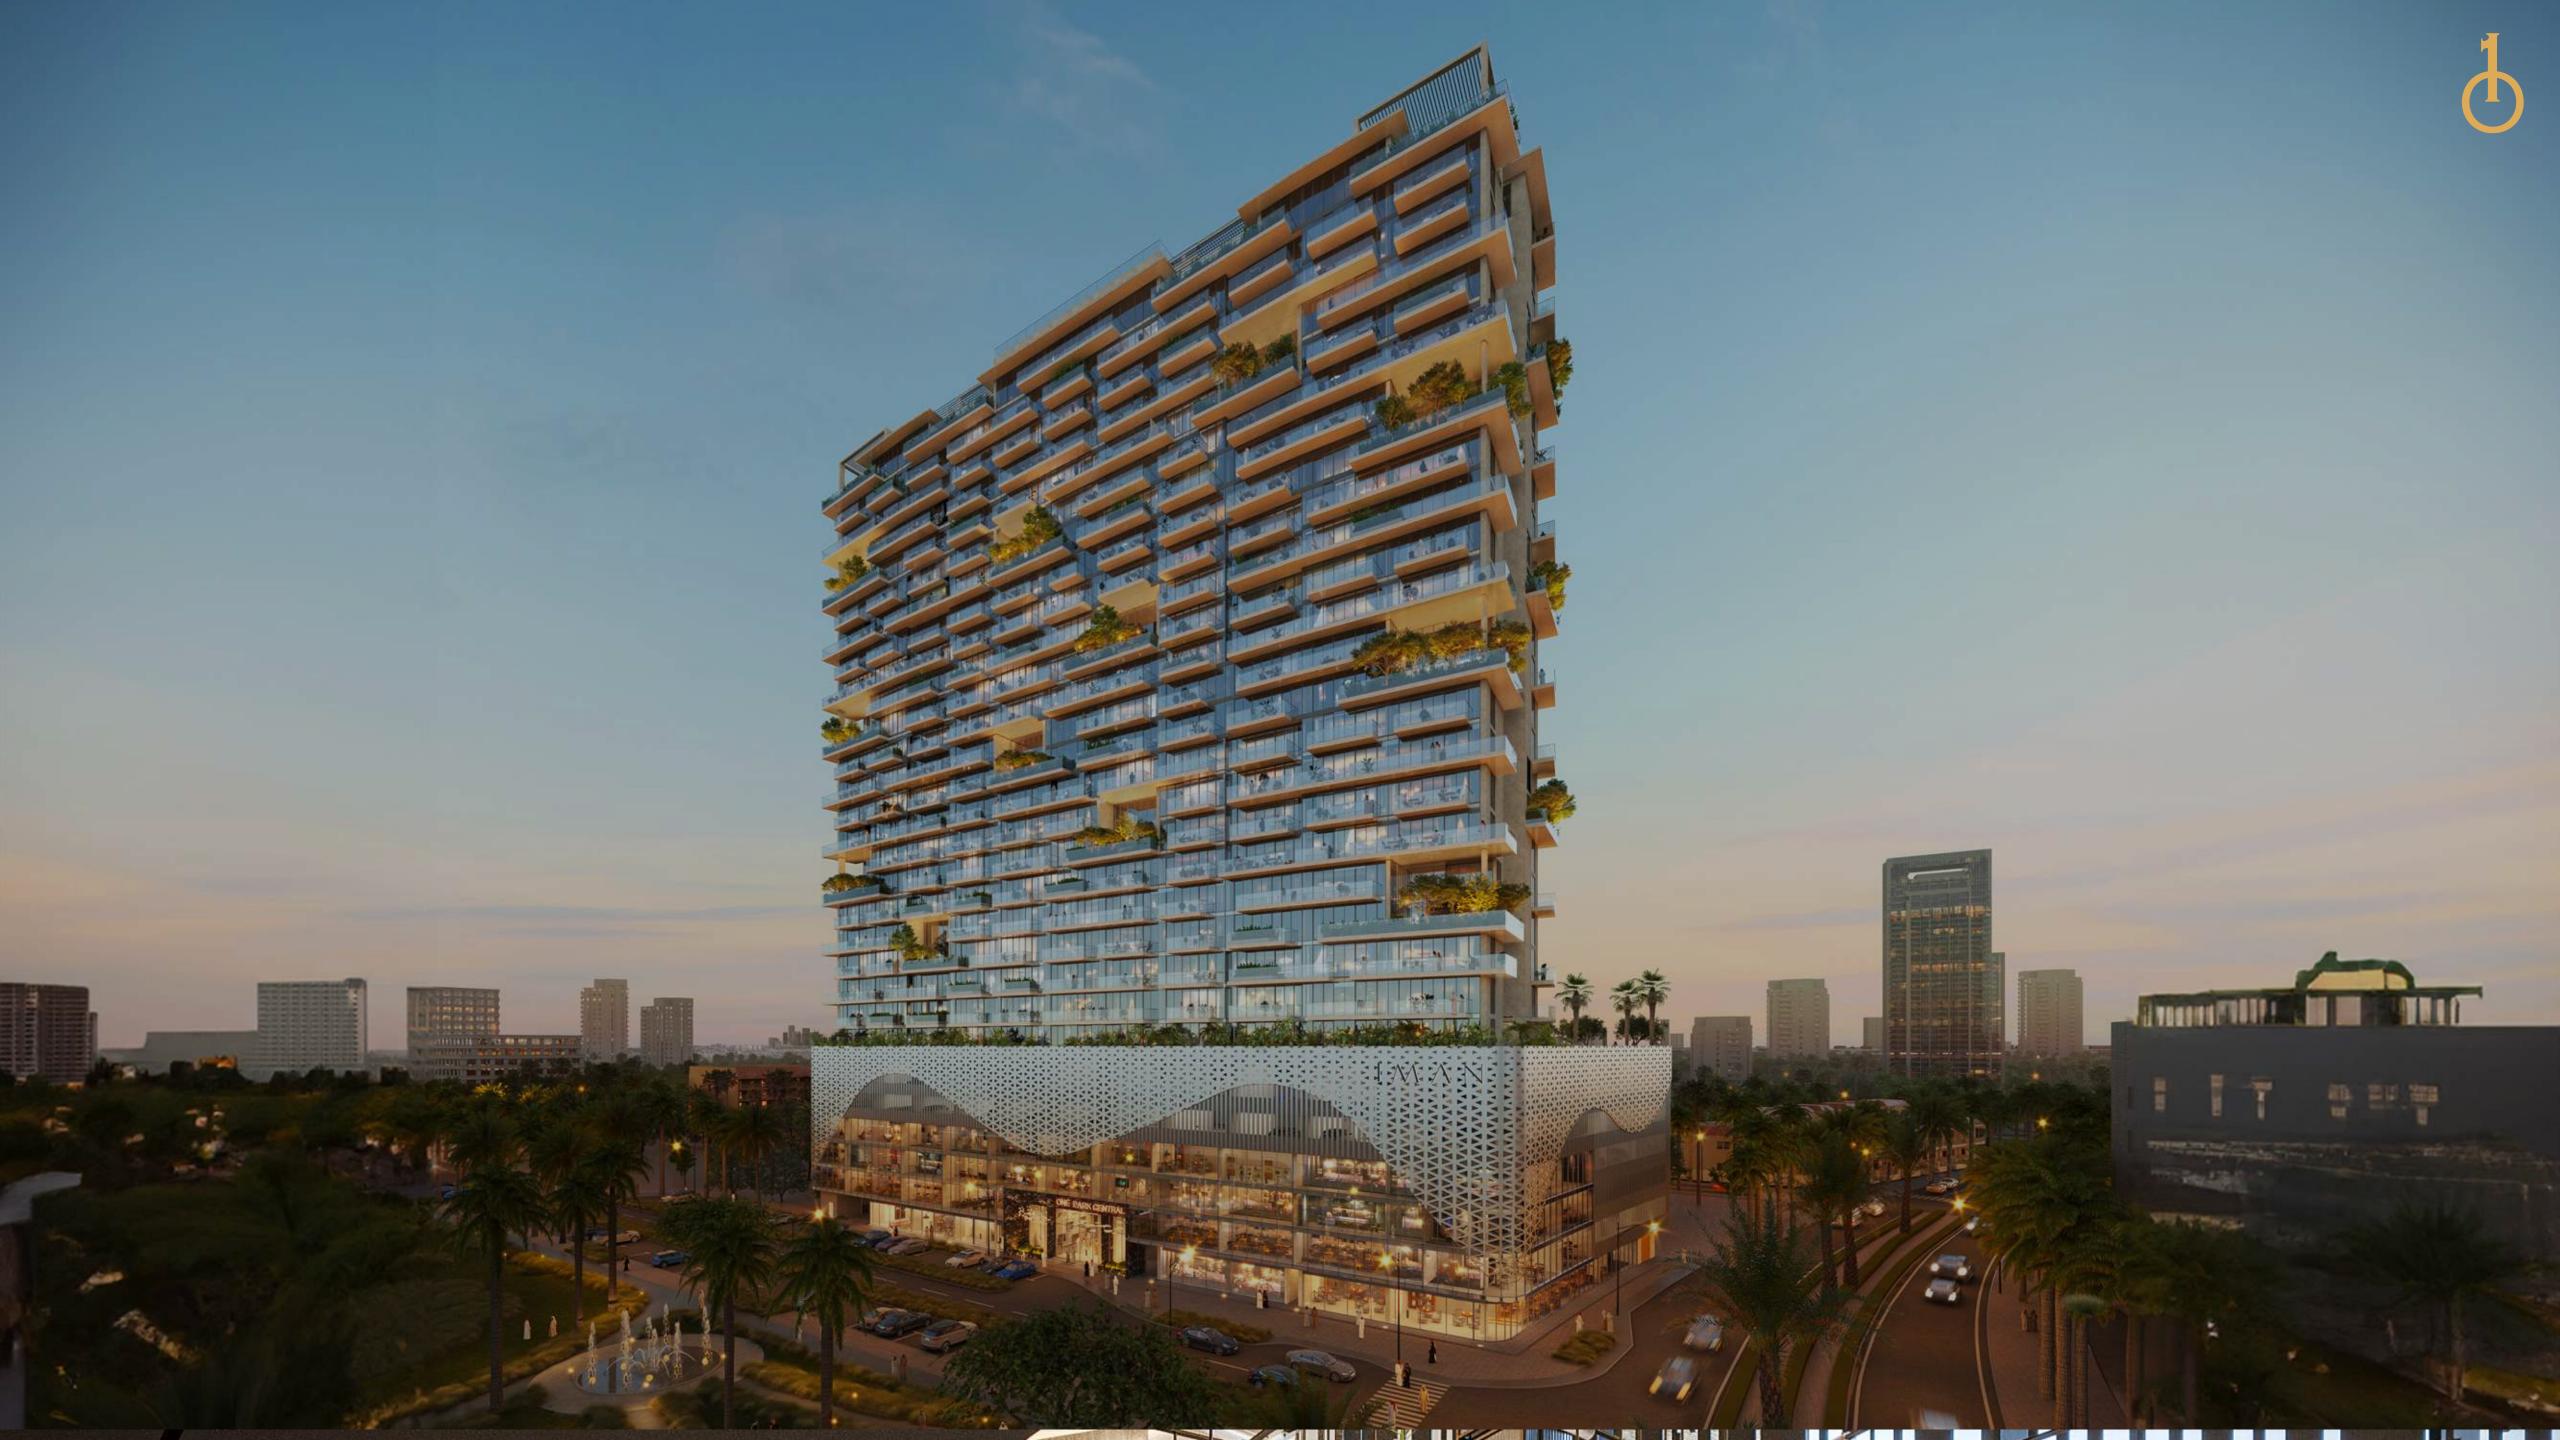

#### DESIGN STRATEGY

Exclusive amenities are combined in two zones and celebrated in a protruding structural expression. The building facade for duplexes has been designed to include a pool, while the 23rd floor features exquisitely designed penthouses.

TOTAL AMENITIES AREA 60,000 SQFT.