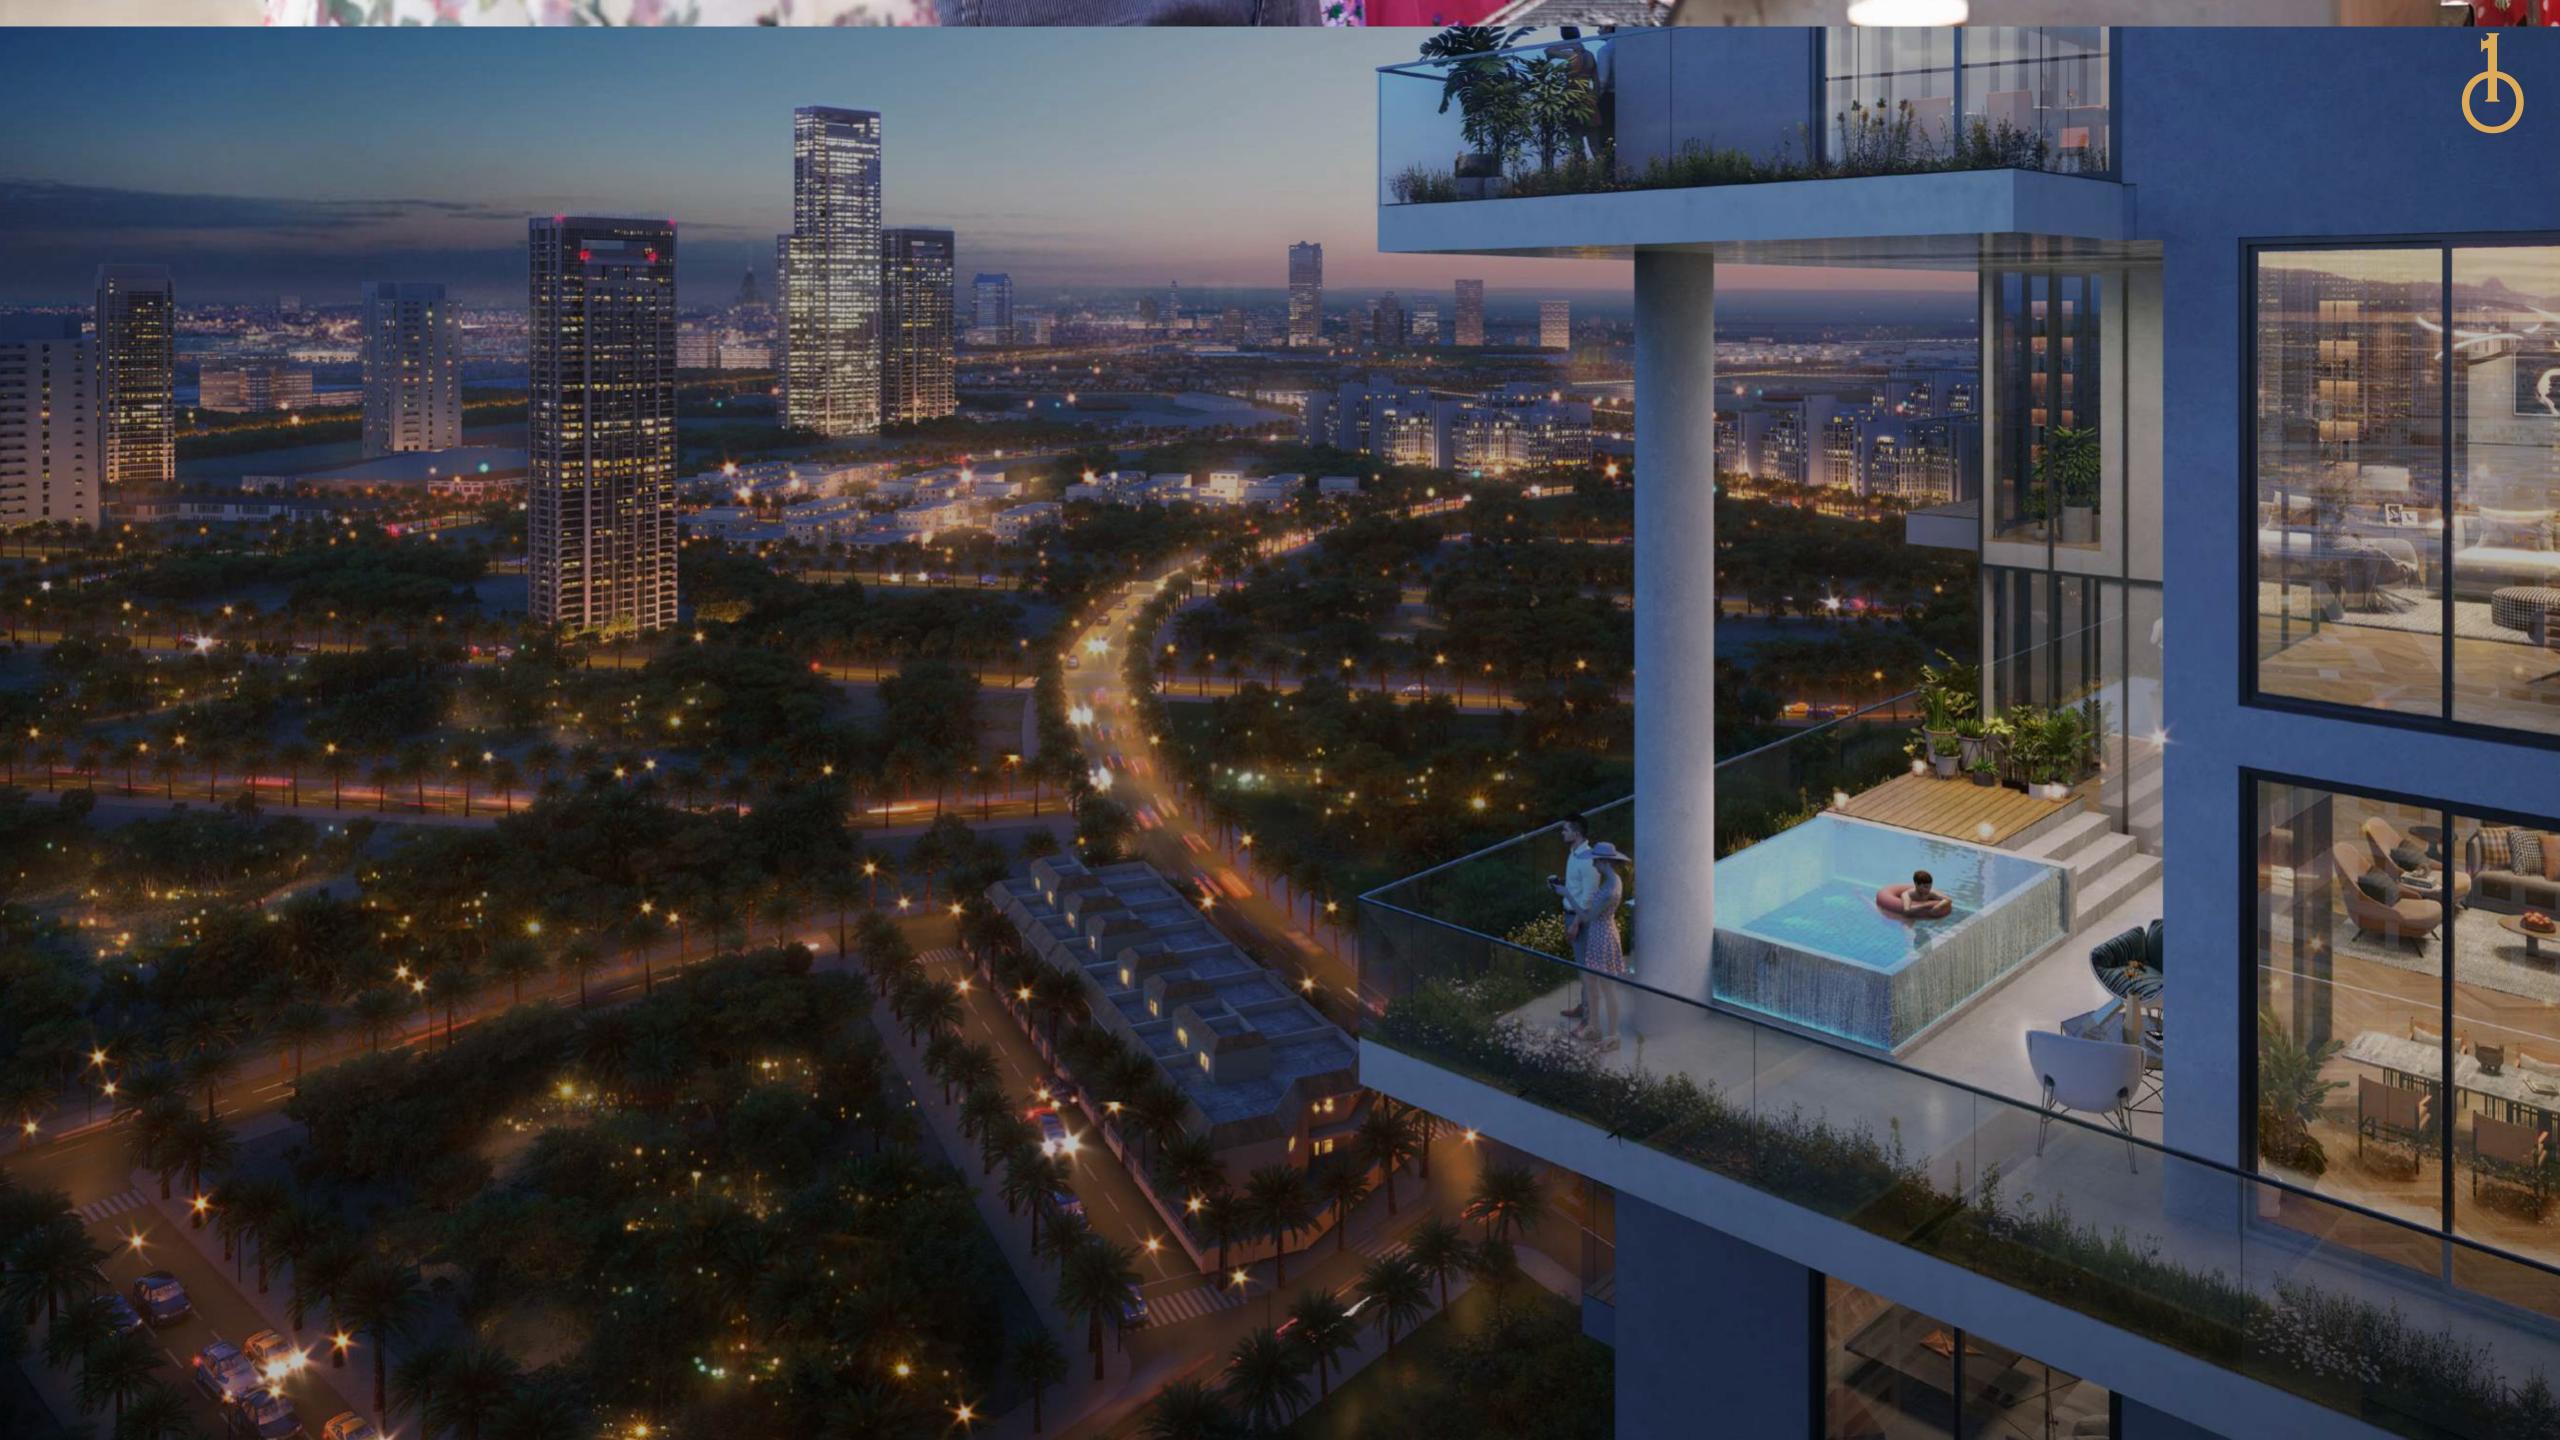

#### DESIGN STRATEGY

Exclusive amenities are combined in two zones and celebrated in a protruding structural expression. The building facade for duplexes has been designed to include a pool, while the 23rd floor features exquisitely designed penthouses.