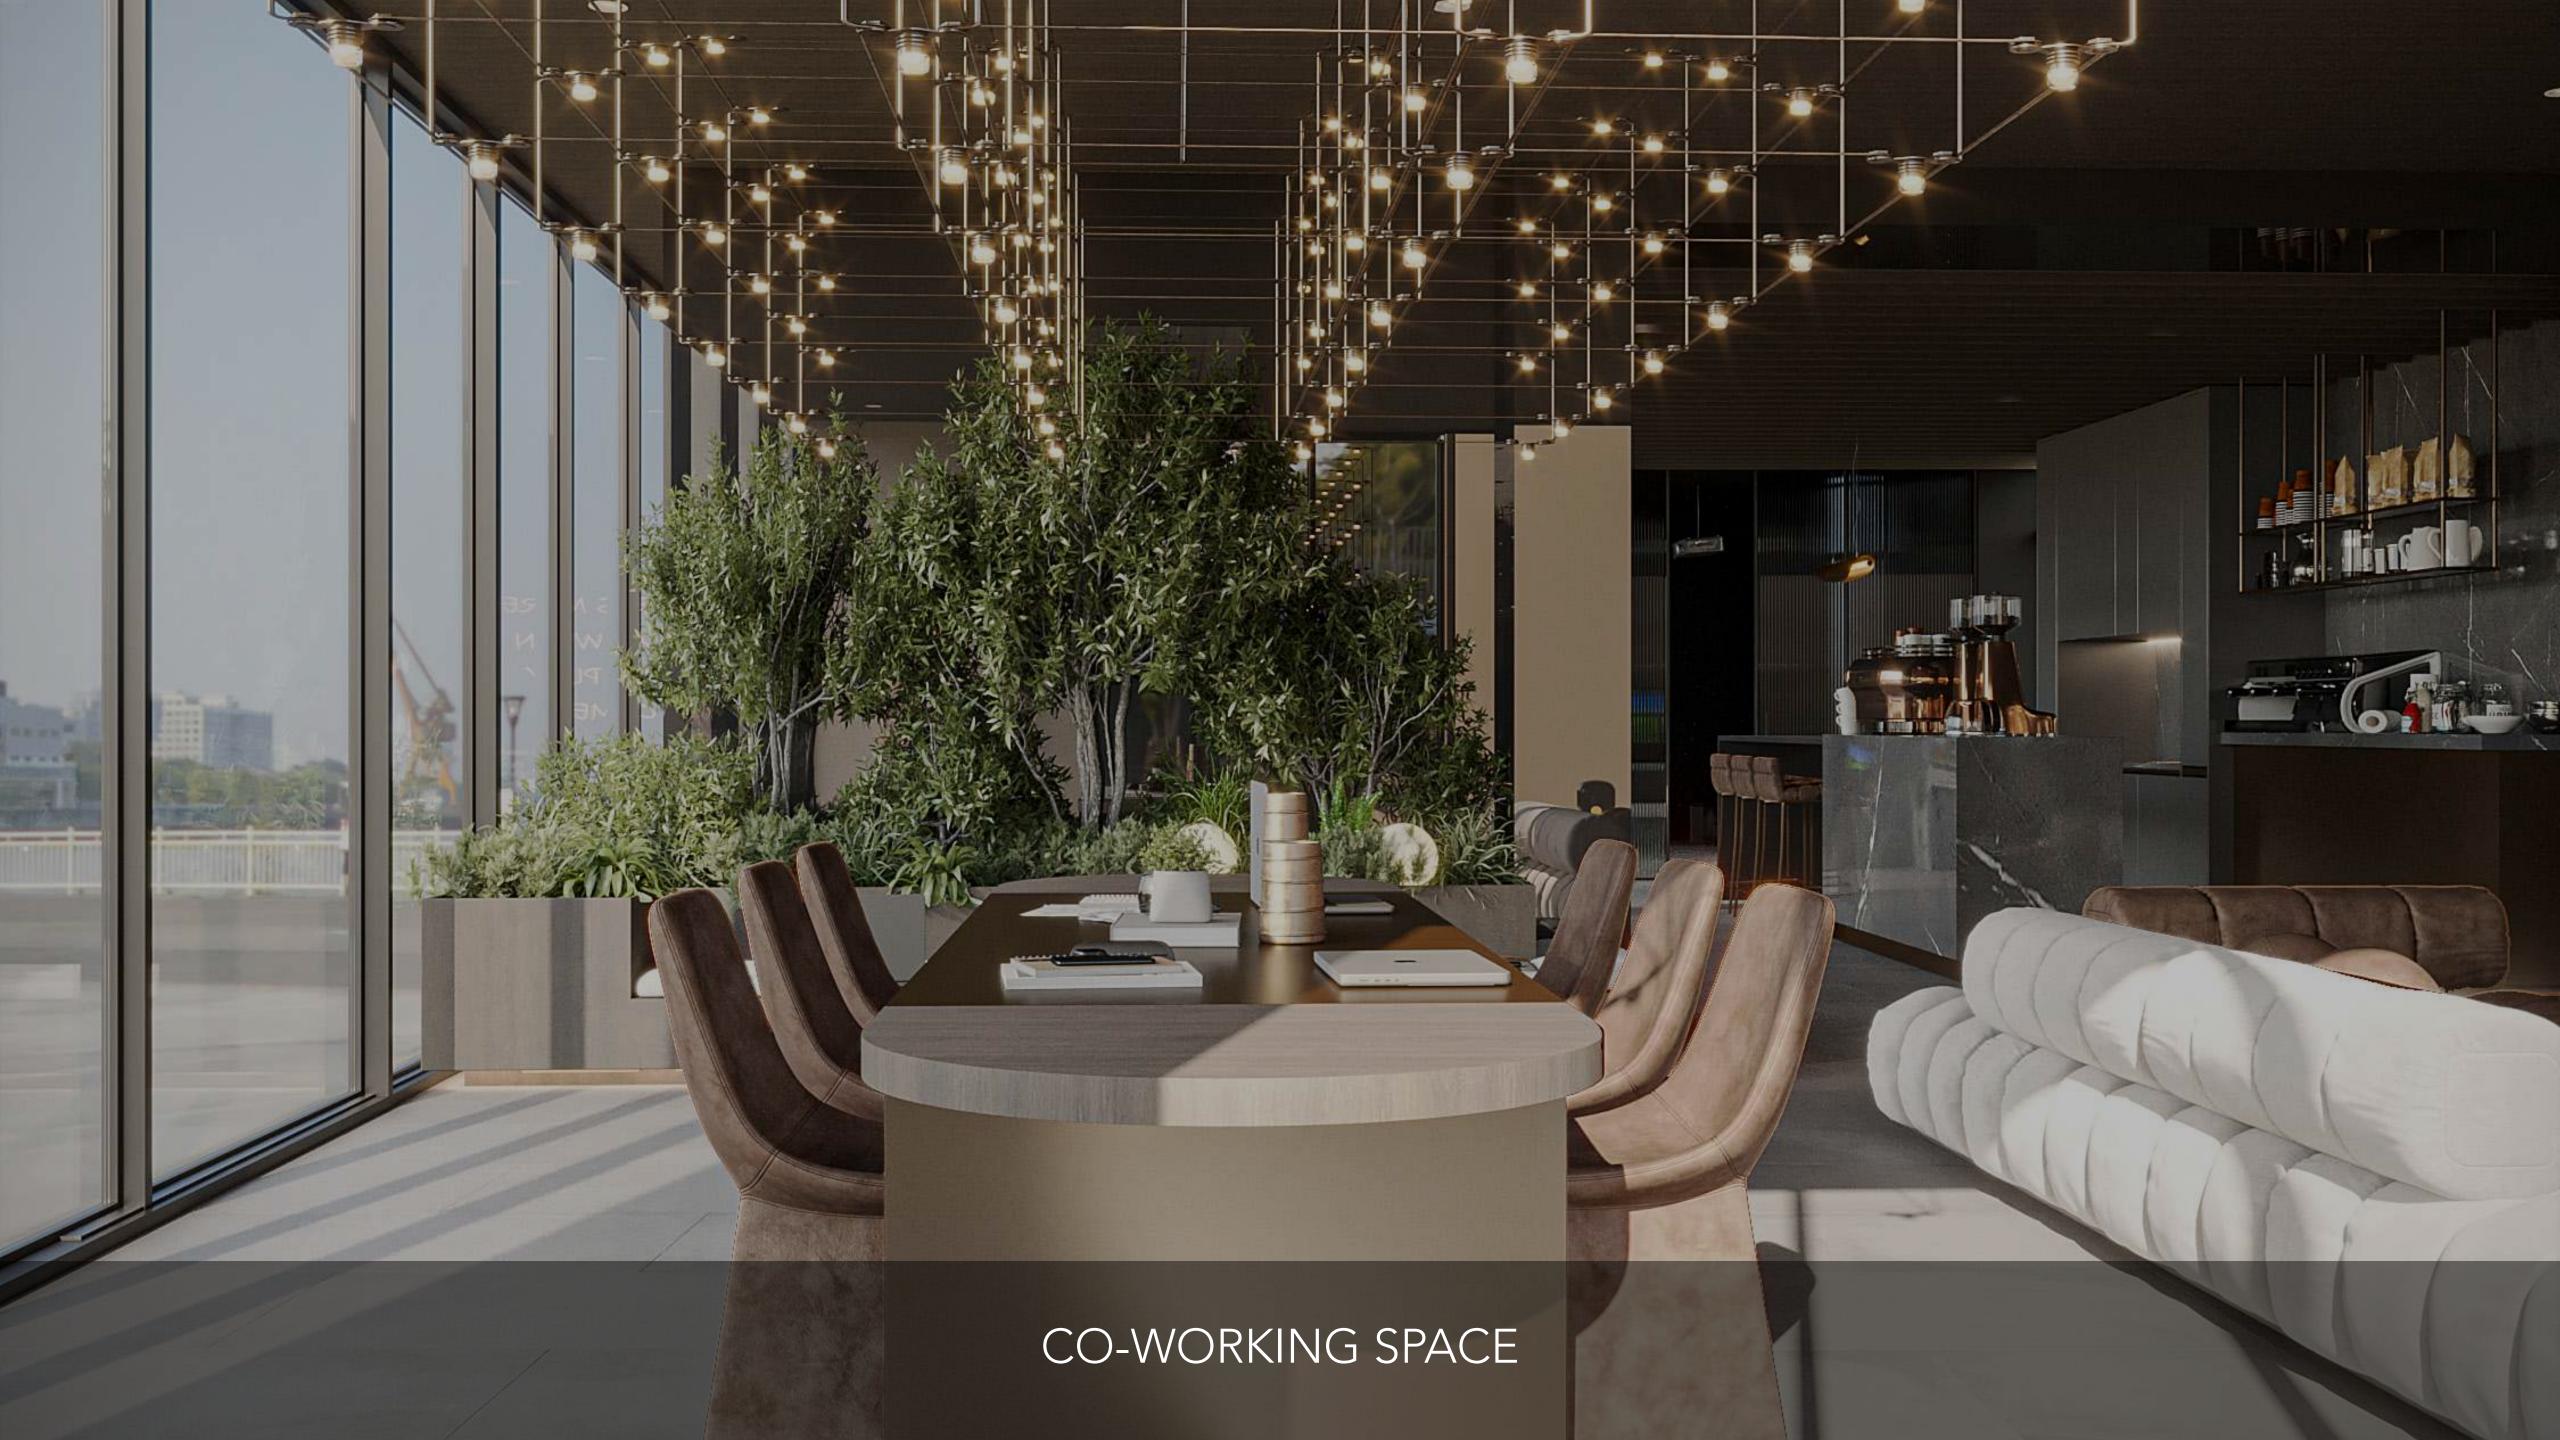

- 22. Male Changing Room
- 23. Female Changing Room
- 24. Male Sauna
- 25. Female Sauna
- 26. Male Steam Room
- 27. Female Steam Room
- 28. Male Relaxation Area

- 29. Female Relaxation Area
- 30. Male Ice Bath Plunge
- 31. Female Ice Bath Plunge
- 32. Indoor VR Golf
- 33. Multi Purpose Hall
- 34. Library Wall
- 35. Co-Working Space