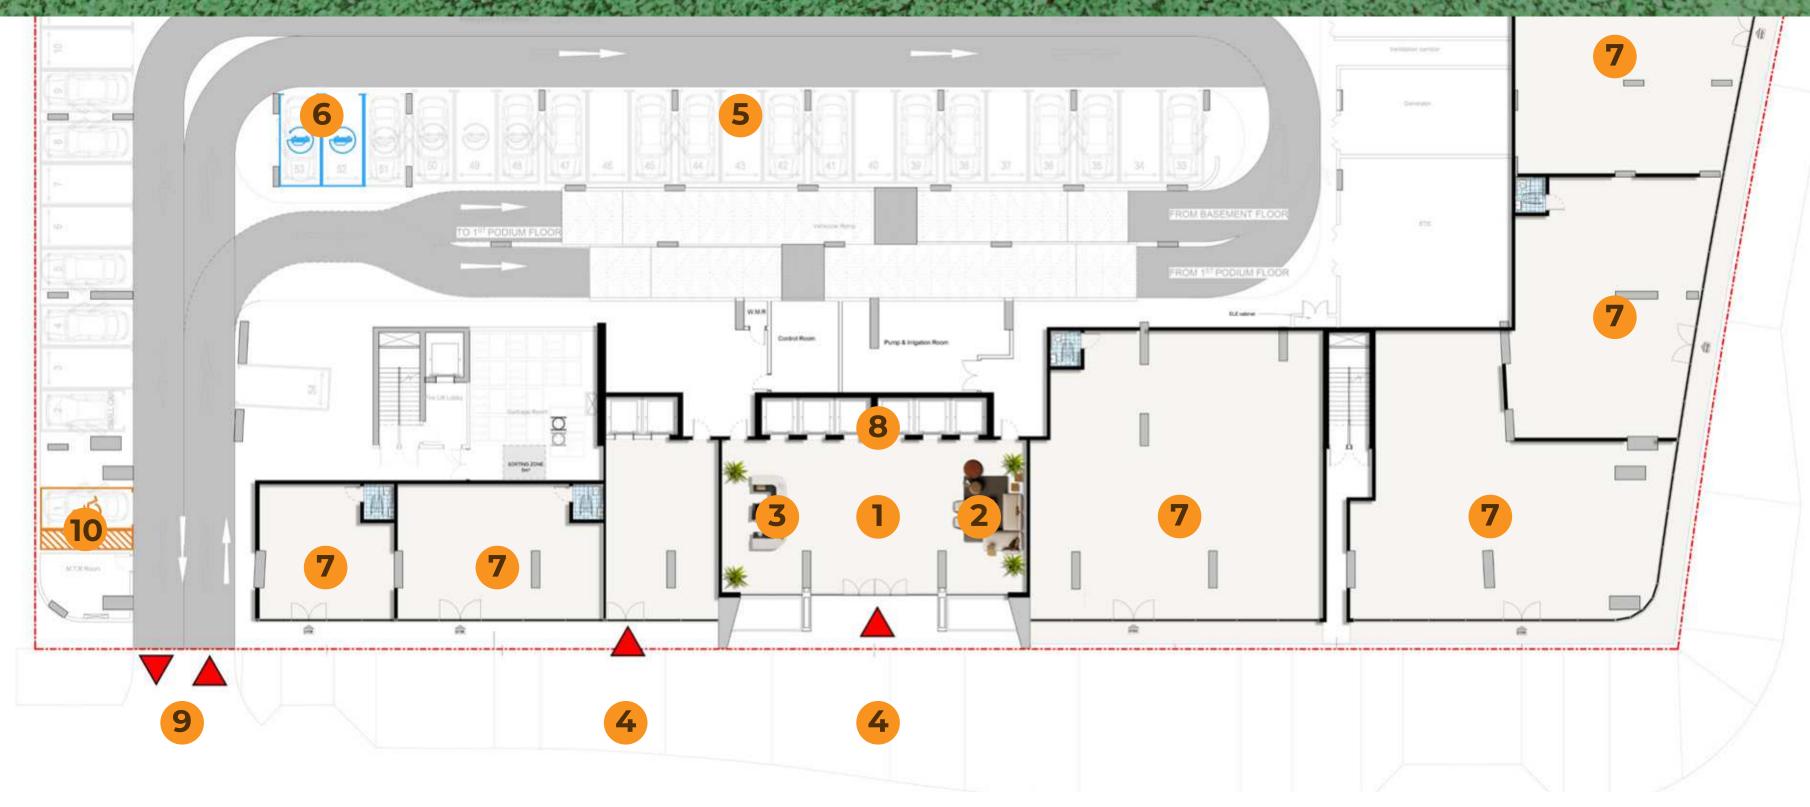

## GROUND FLOOR

- 1. Double Height Lobby
- 2. Lobby Lounge
- 3. Lobby Reception
- 4. Main / Office Entrance

- 8. Lift Lobby
- 9. Parking Entrance & Exit
- 10. People Of Determination Parking