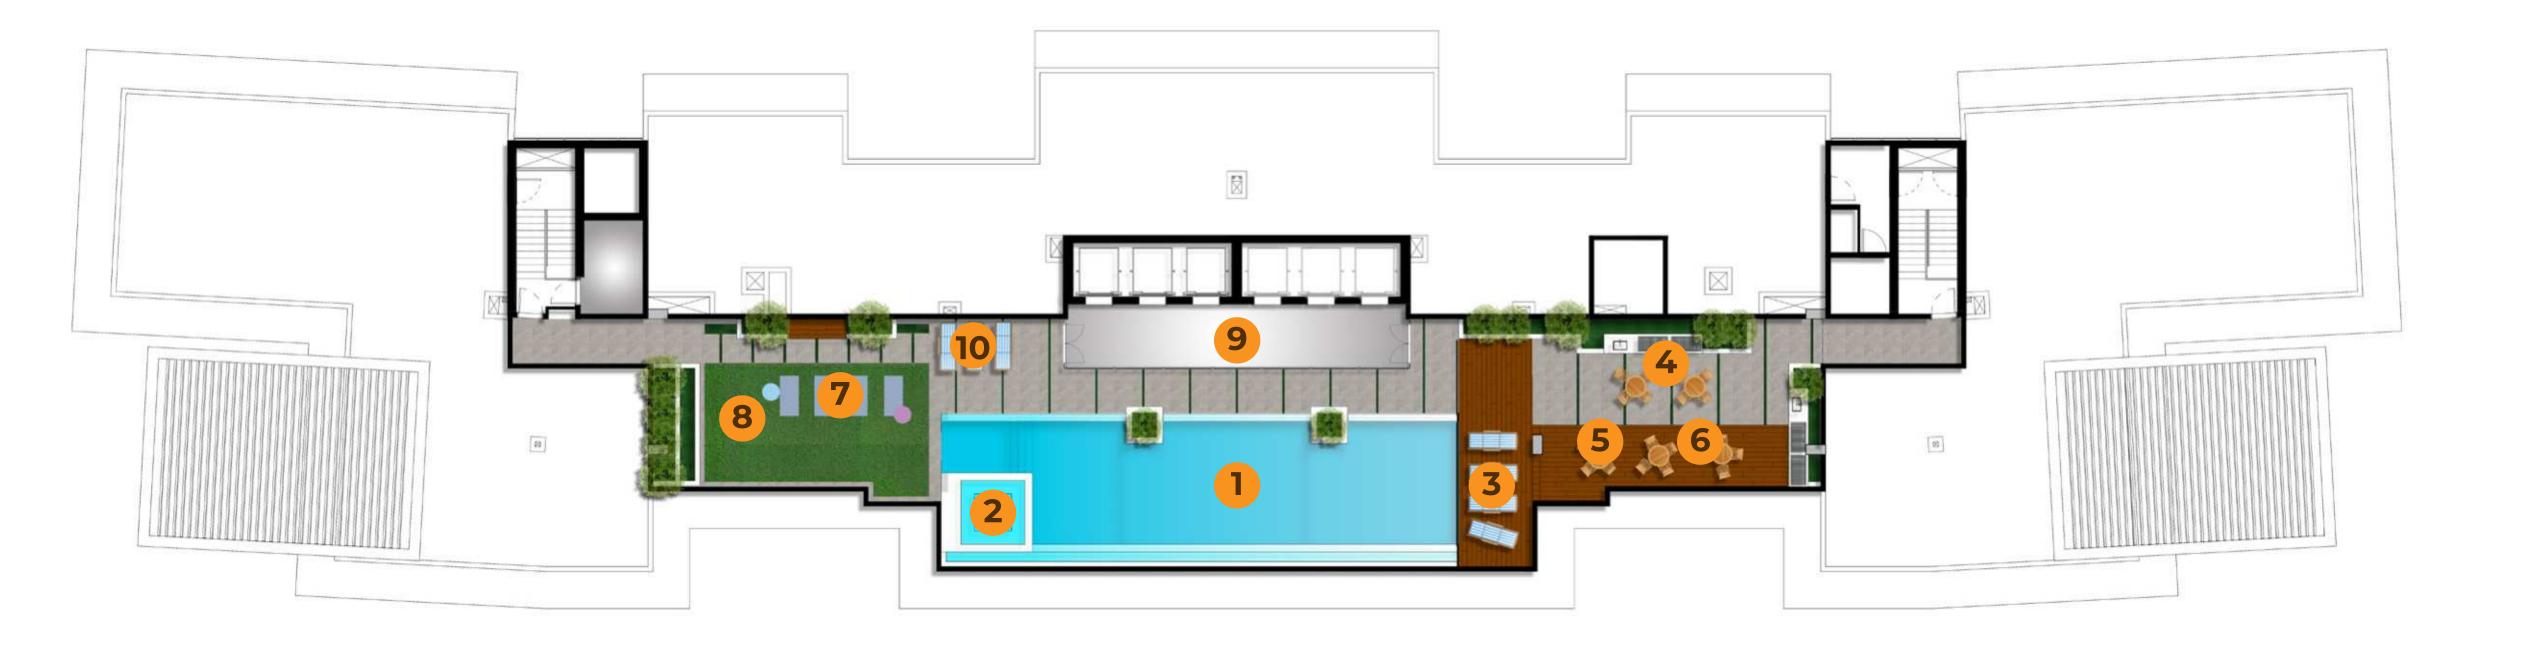

## ROOFTOP FLOOR

1. Infinity Pool

8. Outdoor Meditation

2. Jacuzzi

0

- 9. Lift Lobby
- 3. Sun Loungers Area
- 10. Cabanas
- 4. Barbeque Area
- 5. Outdoor Seating Area
- 6. Outdoor Dining Area
- 7. Outdoor Yoga