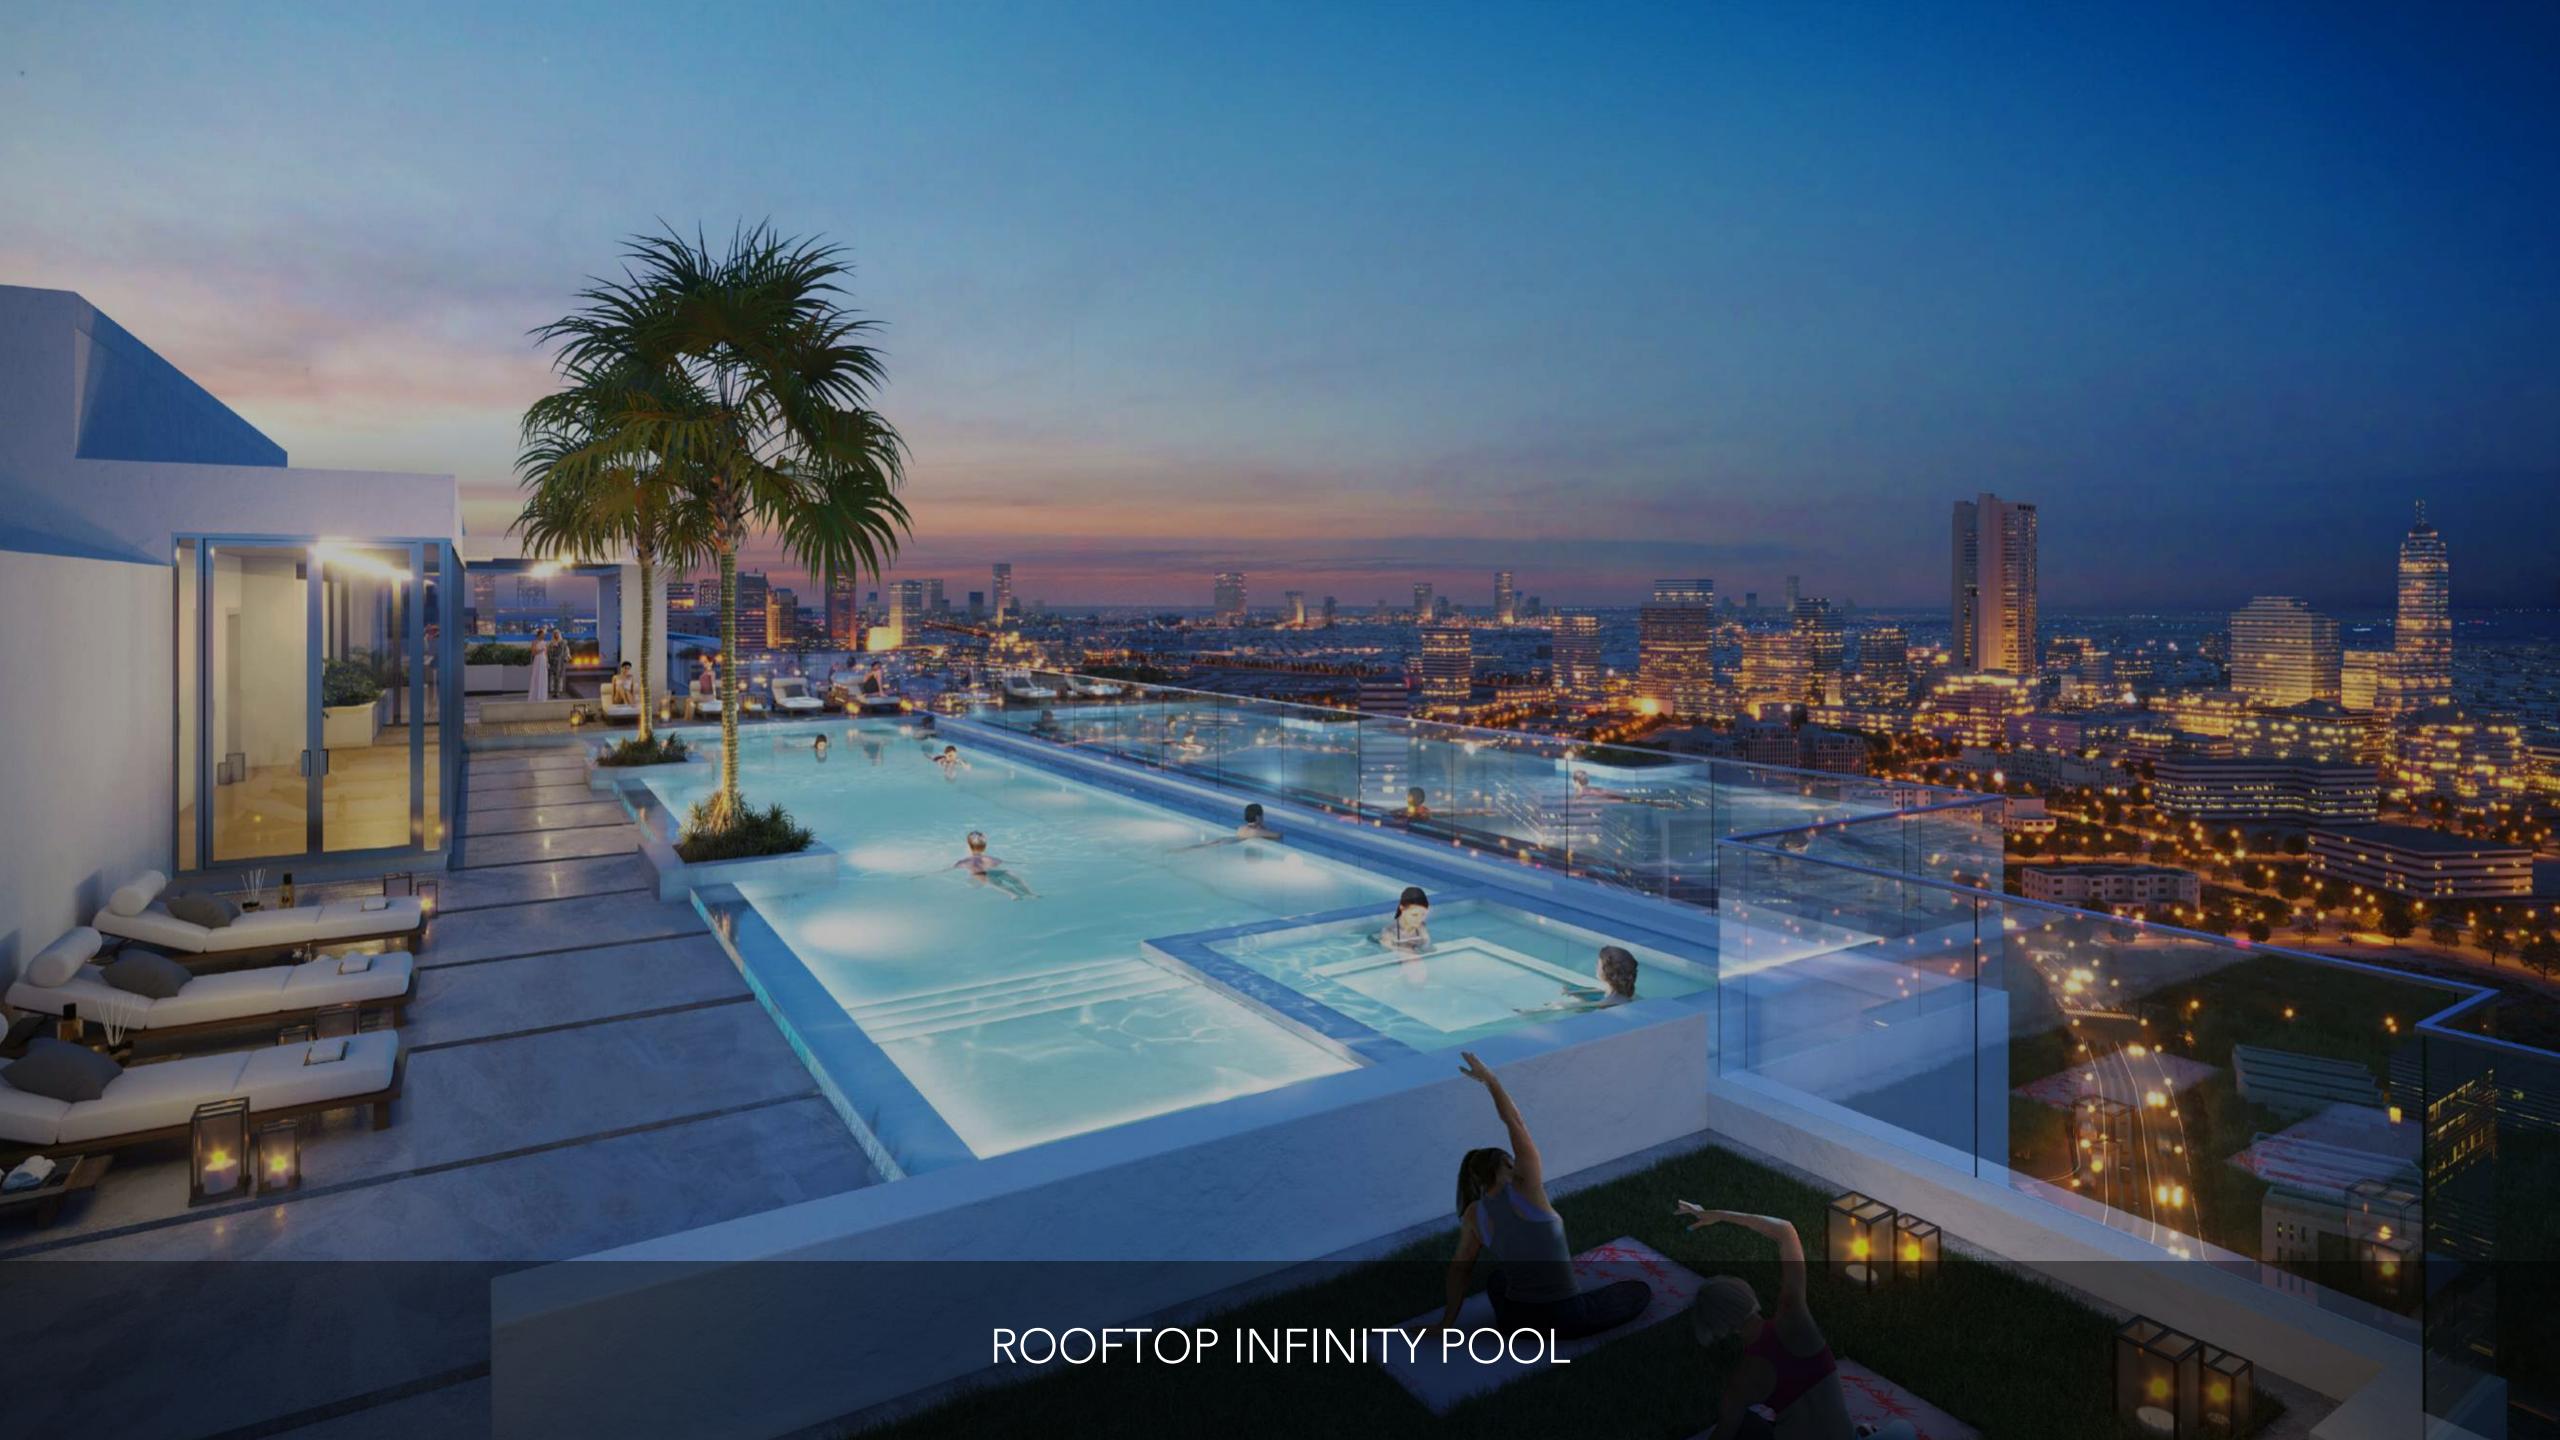

#### FIRST FLOOR

- 1. 35 m Infinity Pool
- 2. Baja Shelf
- 3. Jacuzzi Jets
- 4. Sun Loungers Area
- 5. Splash Pad
- 6. Kids Pool
- 7. Basketball Court

- 8. Outdoor Kid's Play Area
- 9. Padel Tennis Court
- 10. Skate Park
- 11. Jogging Track
- 12. Zen Garden
- 13. Outdoor Yoga
- 14. Gym Cardio Area

## ROOFTOP FLOOR

1. Infinity Pool

8. Outdoor Meditation

2. Jacuzzi

0

- 9. Lift Lobby
- 3. Sun Loungers Area
- 10. Cabanas
- 4. Barbeque Area
- 5. Outdoor Seating Area
- 6. Outdoor Dining Area
- 7. Outdoor Yoga