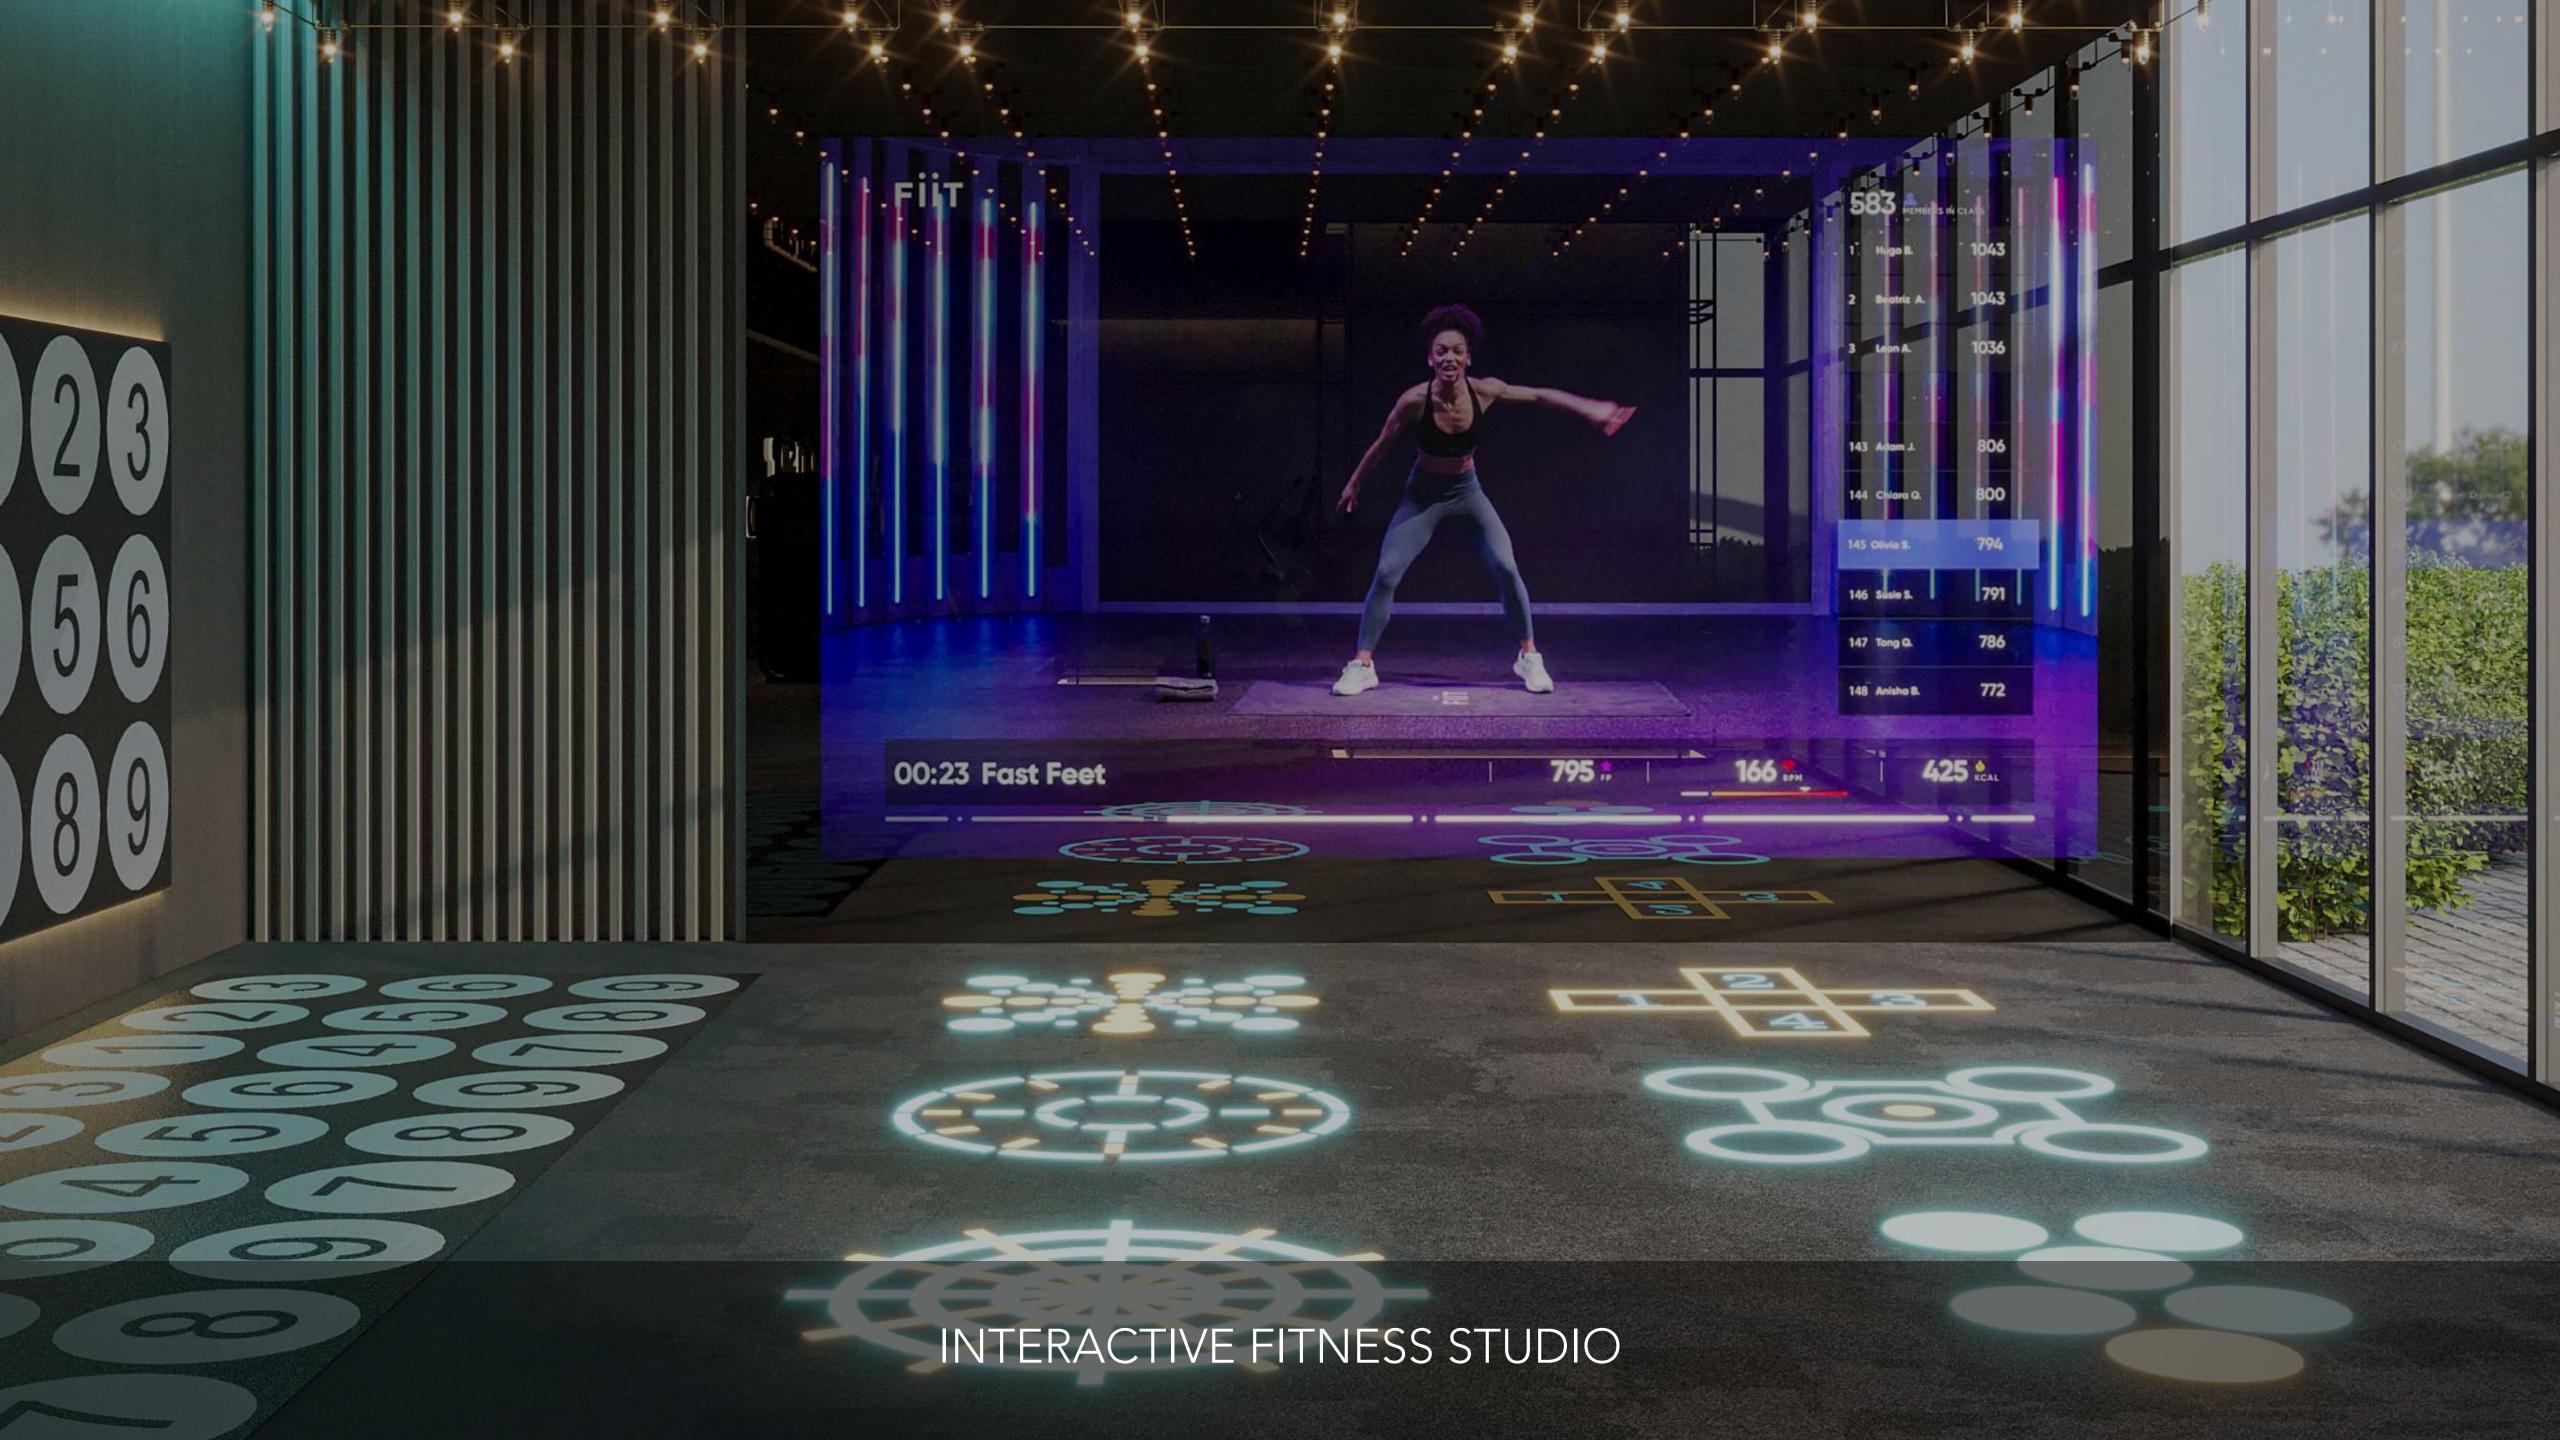

- 15. Gym Strength Area
- 16. Interactive Fitness Studio
- 17. Indoor Kid's Play Area
- 18. Indoor Kid's Climbing Wall
- 19. Indoor Kid's Ball Pool Slide
- 20. Indoor Kid's Activity Area
- 21. Indoor Kid's Monkey Bar