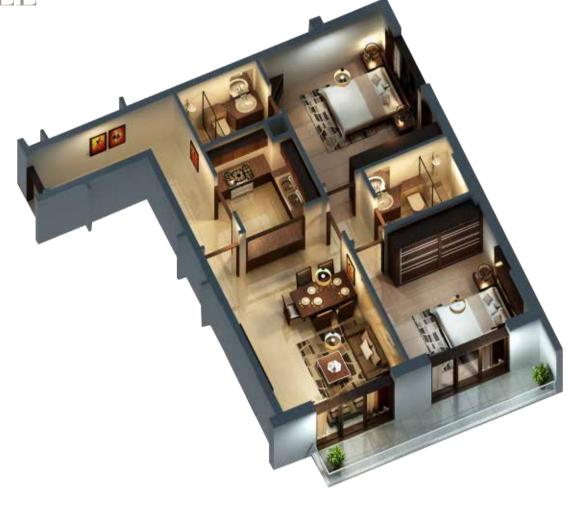

s have an edge
of being in proximity
to the most upbeat
hot spots of Dubai.
Dubai Downtown and
Burj Khalifa is just a 15
minutes drive. Dubai
Marina is just 20 minutes
away. Some of the best
hotels, clubs, and tourist
destinations are within
a 10 minutes drive.
The central location of
Oxford Residences truly
makes it unique.





# APARTMENT & BUILDING AMENITIES

- Designer Lobby
- O State of the art gymnasium
- Kids play area
- High speed Elevators
- Infinity Swimming pool
- Italian Flooring
- Scavolini open kitchen (Italian)
- O Branded Sanitary ware
- Giessegi wardrobes (Italian)
- Branded appliances
- O 24 hour maintenance and facility management





GROUND FLOOR

FIRST FLOOR





SECOUND & THIRD FLOOR

FOURTH FLOOR





# STUDIO



# 1 BEDROOM HALL









# 1 BEDROOM HALL

















www.imandevelopers.com