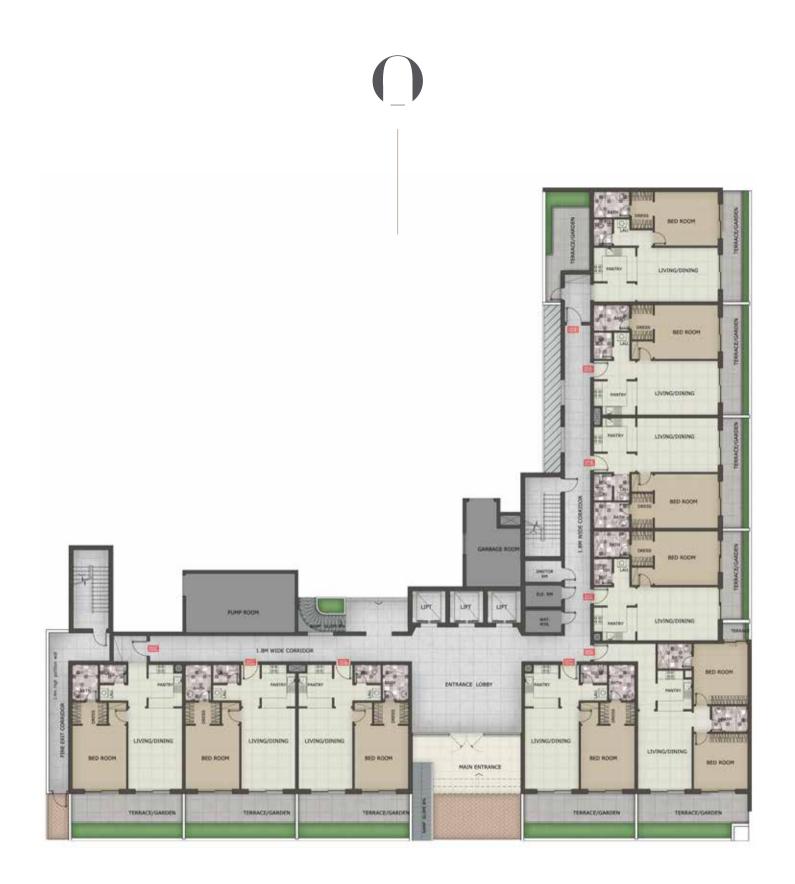

TV screens, and wide open areas makes Oxford Fitness Centre unique in all aspects.





# LIVE THE LIFESTYLE

Residents of Oxford
Residences have an edge
of being in proximity
to the most upbeat
hot spots of Dubai.
Dubai Downtown and
Burj Khalifa is just a 15
minutes drive. Dubai
Marina is just 20 minutes
away. Some of the best
hotels, clubs, and tourist
destinations are within
a 10 minutes drive.
The central location of
Oxford Residences truly
makes it unique.





# APARTMENT & BUILDING AMENITIES

- Designer Lobby
- O State of the art gymnasium
- Kids play area
- High speed Elevators
- Infinity Swimming pool
- Italian Flooring
- Scavolini open kitchen (Italian)
- O Branded Sanitary ware
- Giessegi wardrobes (Italian)
- Branded appliances
- O 24 hour maintenance and facility management





GROUND FLOOR

FIRST FLOOR





SECOUND & THIRD FLOOR

FOURTH FLOOR





# STUDIO



# 1 BEDROOM HALL









# 1 BEDROOM HALL

















www.imandevelopers.com