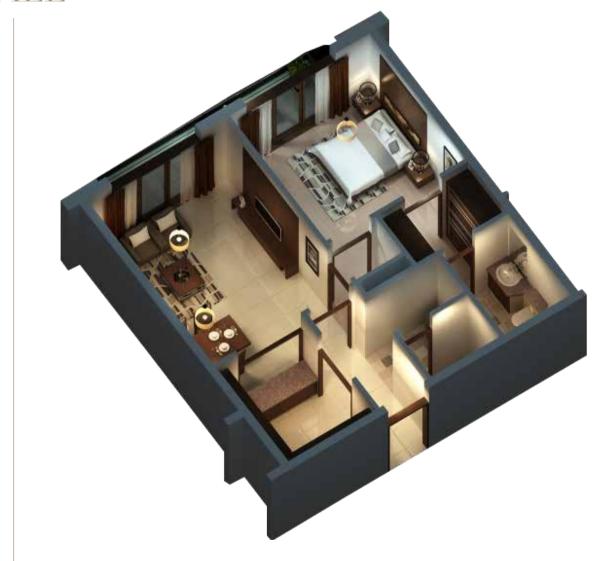

esidences have an edge
of being in proximity
to the most upbeat
hot spots of Dubai.
Dubai Downtown and
Burj Khalifa is just a 15
minutes drive. Dubai
Marina is just 20 minutes
away. Some of the best
hotels, clubs, and tourist
destinations are within
a 10 minutes drive.
The central location of
Oxford Residences truly
makes it unique.





# APARTMENT & BUILDING AMENITIES

- Designer Lobby
- O State of the art gymnasium
- Kids play area
- High speed Elevators
- Infinity Swimming pool
- Italian Flooring
- Scavolini open kitchen (Italian)
- O Branded Sanitary ware
- Giessegi wardrobes (Italian)
- Branded appliances
- O 24 hour maintenance and facility management





GROUND FLOOR

FIRST FLOOR





SECOUND & THIRD FLOOR

FOURTH FLOOR





# STUDIO



# 1 BEDROOM HALL









# 1 BEDROOM HALL

















www.imandevelopers.com