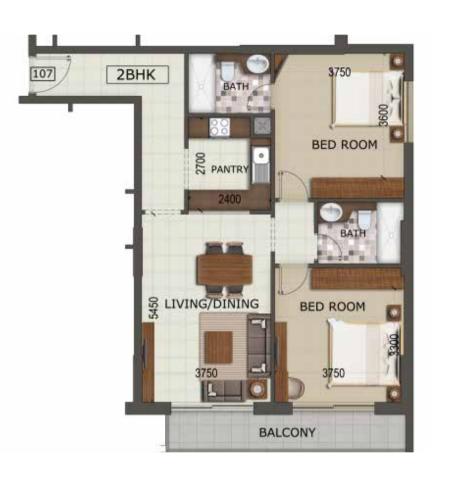

idences have an edge
of being in proximity
to the most upbeat
hot spots of Dubai.
Dubai Downtown and
Burj Khalifa is just a 15
minutes drive. Dubai
Marina is just 20 minutes
away. Some of the best
hotels, clubs, and tourist
destinations are within
a 10 minutes drive.
The central location of
Oxford Residences truly
makes it unique.





# APARTMENT & BUILDING AMENITIES

- Designer Lobby
- O State of the art gymnasium
- Kids play area
- High speed Elevators
- Infinity Swimming pool
- Italian Flooring
- Scavolini open kitchen (Italian)
- O Branded Sanitary ware
- Giessegi wardrobes (Italian)
- Branded appliances
- O 24 hour maintenance and facility management





GROUND FLOOR

FIRST FLOOR





SECOUND & THIRD FLOOR

FOURTH FLOOR





# STUDIO



# 1 BEDROOM HALL









# 1 BEDROOM HALL

















www.imandevelopers.com