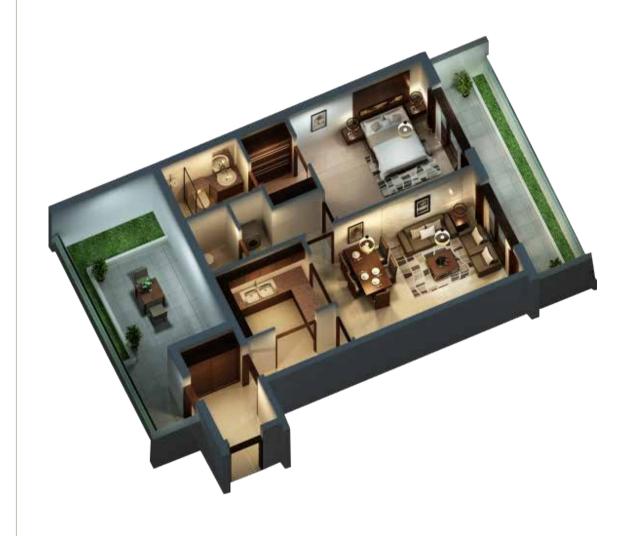

Residents of Oxford
Residences have an edge
of being in proximity
to the most upbeat
hot spots of Dubai.
Dubai Downtown and
Burj Khalifa is just a 15
minutes drive. Dubai
Marina is just 20 minutes
away. Some of the best
hotels, clubs, and tourist
destinations are within
a 10 minutes drive.
The central location of
Oxford Residences truly
makes it unique.





# APARTMENT & BUILDING AMENITIES

- Designer Lobby
- O State of the art gymnasium
- Kids play area
- High speed Elevators
- Infinity Swimming pool
- Italian Flooring
- Scavolini open kitchen (Italian)
- O Branded Sanitary ware
- Giessegi wardrobes (Italian)
- Branded appliances
- O 24 hour maintenance and facility management





GROUND FLOOR

FIRST FLOOR





SECOUND & THIRD FLOOR

FOURTH FLOOR





# STUDIO



# 1 BEDROOM HALL









# 1 BEDROOM HALL

















www.imandevelopers.com