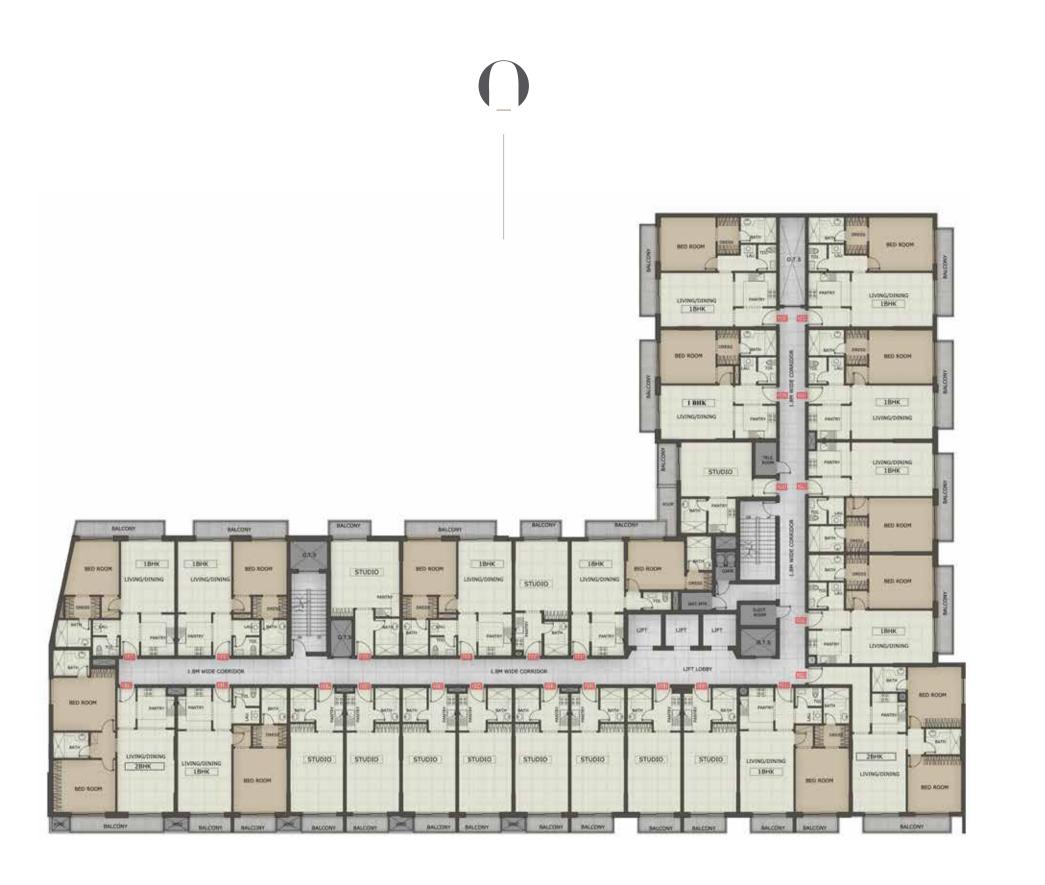

s makes Oxford Fitness Centre unique in all aspects.





# LIVE THE LIFESTYLE

Residents of Oxford
Residences have an edge
of being in proximity
to the most upbeat
hot spots of Dubai.
Dubai Downtown and
Burj Khalifa is just a 15
minutes drive. Dubai
Marina is just 20 minutes
away. Some of the best
hotels, clubs, and tourist
destinations are within
a 10 minutes drive.
The central location of
Oxford Residences truly
makes it unique.





# APARTMENT & BUILDING AMENITIES

- Designer Lobby
- O State of the art gymnasium
- Kids play area
- High speed Elevators
- Infinity Swimming pool
- Italian Flooring
- Scavolini open kitchen (Italian)
- O Branded Sanitary ware
- Giessegi wardrobes (Italian)
- Branded appliances
- O 24 hour maintenance and facility management





GROUND FLOOR

FIRST FLOOR





SECOUND & THIRD FLOOR

FOURTH FLOOR





# STUDIO



# 1 BEDROOM HALL









# 1 BEDROOM HALL

















www.imandevelopers.com