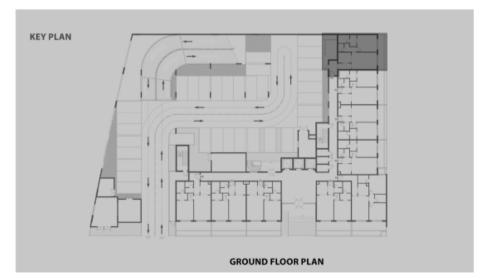

E

Residents of Oxford
Residences have an edge
of being in proximity
to the most upbeat
hot spots of Dubai.
Dubai Downtown and
Burj Khalifa is just a 15
minutes drive. Dubai
Marina is just 20 minutes
away. Some of the best
hotels, clubs, and tourist
destinations are within
a 10 minutes drive.
The central location of
Oxford Residences truly
makes it unique.





# APARTMENT & BUILDING AMENITIES

- Designer Lobby
- O State of the art gymnasium
- Kids play area
- High speed Elevators
- Infinity Swimming pool
- Italian Flooring
- Scavolini open kitchen (Italian)
- O Branded Sanitary ware
- Giessegi wardrobes (Italian)
- Branded appliances
- O 24 hour maintenance and facility management





GROUND FLOOR

FIRST FLOOR





SECOUND & THIRD FLOOR

FOURTH FLOOR





# STUDIO



# 1 BEDROOM HALL









# 1 BEDROOM HALL

















www.imandevelopers.com