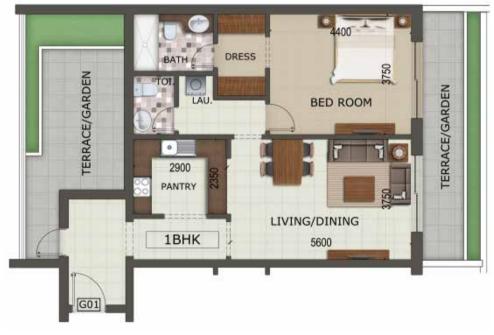

YLE

Residents of Oxford
Residences have an edge
of being in proximity
to the most upbeat
hot spots of Dubai.
Dubai Downtown and
Burj Khalifa is just a 15
minutes drive. Dubai
Marina is just 20 minutes
away. Some of the best
hotels, clubs, and tourist
destinations are within
a 10 minutes drive.
The central location of
Oxford Residences truly
makes it unique.





# APARTMENT & BUILDING AMENITIES

- Designer Lobby
- O State of the art gymnasium
- Kids play area
- High speed Elevators
- Infinity Swimming pool
- Italian Flooring
- Scavolini open kitchen (Italian)
- O Branded Sanitary ware
- Giessegi wardrobes (Italian)
- Branded appliances
- O 24 hour maintenance and facility management





GROUND FLOOR

FIRST FLOOR





SECOUND & THIRD FLOOR

FOURTH FLOOR





# STUDIO



# 1 BEDROOM HALL









# 1 BEDROOM HALL

















www.imandevelopers.com