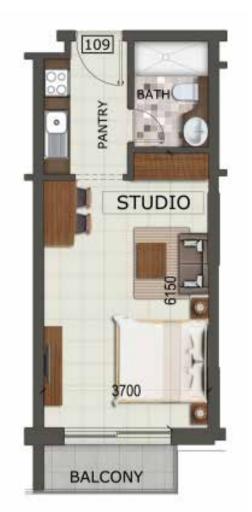

ll aspects.





# LIVE THE LIFESTYLE

Residents of Oxford
Residences have an edge
of being in proximity
to the most upbeat
hot spots of Dubai.
Dubai Downtown and
Burj Khalifa is just a 15
minutes drive. Dubai
Marina is just 20 minutes
away. Some of the best
hotels, clubs, and tourist
destinations are within
a 10 minutes drive.
The central location of
Oxford Residences truly
makes it unique.





# APARTMENT & BUILDING AMENITIES

- Designer Lobby
- O State of the art gymnasium
- Kids play area
- High speed Elevators
- Infinity Swimming pool
- Italian Flooring
- Scavolini open kitchen (Italian)
- O Branded Sanitary ware
- Giessegi wardrobes (Italian)
- Branded appliances
- O 24 hour maintenance and facility management





GROUND FLOOR

FIRST FLOOR





SECOUND & THIRD FLOOR

FOURTH FLOOR





# STUDIO



# 1 BEDROOM HALL









# 1 BEDROOM HALL

















www.imandevelopers.com