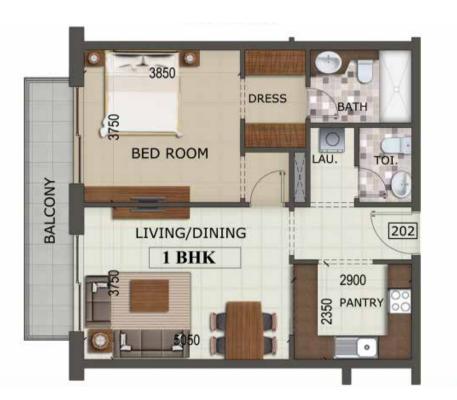

esidents of Oxford
Residences have an edge
of being in proximity
to the most upbeat
hot spots of Dubai.
Dubai Downtown and
Burj Khalifa is just a 15
minutes drive. Dubai
Marina is just 20 minutes
away. Some of the best
hotels, clubs, and tourist
destinations are within
a 10 minutes drive.
The central location of
Oxford Residences truly
makes it unique.





# APARTMENT & BUILDING AMENITIES

- Designer Lobby
- O State of the art gymnasium
- Kids play area
- High speed Elevators
- Infinity Swimming pool
- Italian Flooring
- Scavolini open kitchen (Italian)
- O Branded Sanitary ware
- Giessegi wardrobes (Italian)
- Branded appliances
- O 24 hour maintenance and facility management





GROUND FLOOR

FIRST FLOOR





SECOUND & THIRD FLOOR

FOURTH FLOOR





# STUDIO



# 1 BEDROOM HALL









# 1 BEDROOM HALL

















www.imandevelopers.com