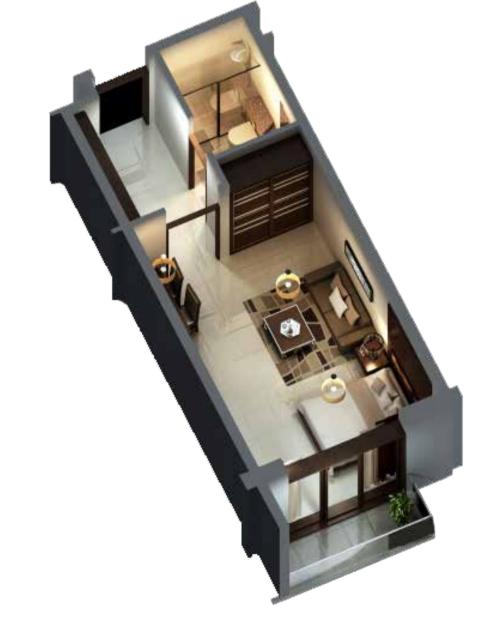

# LIVE THE LIFESTYLE

Residents of Oxford
Residences have an edge
of being in proximity
to the most upbeat
hot spots of Dubai.
Dubai Downtown and
Burj Khalifa is just a 15
minutes drive. Dubai
Marina is just 20 minutes
away. Some of the best
hotels, clubs, and tourist
destinations are within
a 10 minutes drive.
The central location of
Oxford Residences truly
makes it unique.





# APARTMENT & BUILDING AMENITIES

- Designer Lobby
- O State of the art gymnasium
- Kids play area
- High speed Elevators
- Infinity Swimming pool
- Italian Flooring
- Scavolini open kitchen (Italian)
- O Branded Sanitary ware
- Giessegi wardrobes (Italian)
- Branded appliances
- O 24 hour maintenance and facility management





GROUND FLOOR

FIRST FLOOR





SECOUND & THIRD FLOOR

FOURTH FLOOR





# STUDIO



# 1 BEDROOM HALL









# 1 BEDROOM HALL

















www.imandevelopers.com