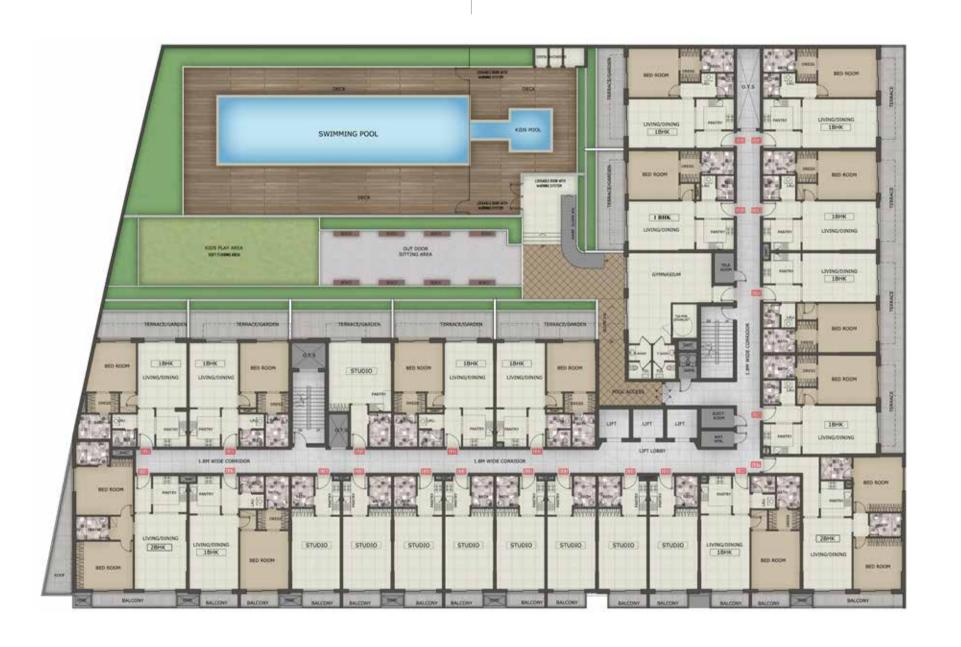

# INDULGE

A clear blue temperature controlled swimming pool awaits you. Be it summers or winters, you can always take some steps down into the calm waters and relax. We have designed a safe swimming pool which is not deep enough for diving.

# EXCERCISE

Welcome to Oxford Fitness Centre. A fully equipped gym for those who love to keep themselves fit and healthy.

A wall to wall carpeted facility with a variety of weights, exercise machinery, controlled lighting, large mirrors, wide windows, TV screens, and wide open areas makes Oxford Fitness Centre unique in all aspects.

# APARTMENT & BUILDING AMENITIES

- Designer Lobby
- O State of the art gymnasium
- Kids play area
- High speed Elevators
- Infinity Swimming pool
- Italian Flooring
- Scavolini open kitchen (Italian)
- O Branded Sanitary ware
- Giessegi wardrobes (Italian)
- Branded appliances
- O 24 hour maintenance and facility management

GROUND FLOOR

FIRST FLOOR

SECOUND & THIRD FLOOR

FOURTH FLOOR