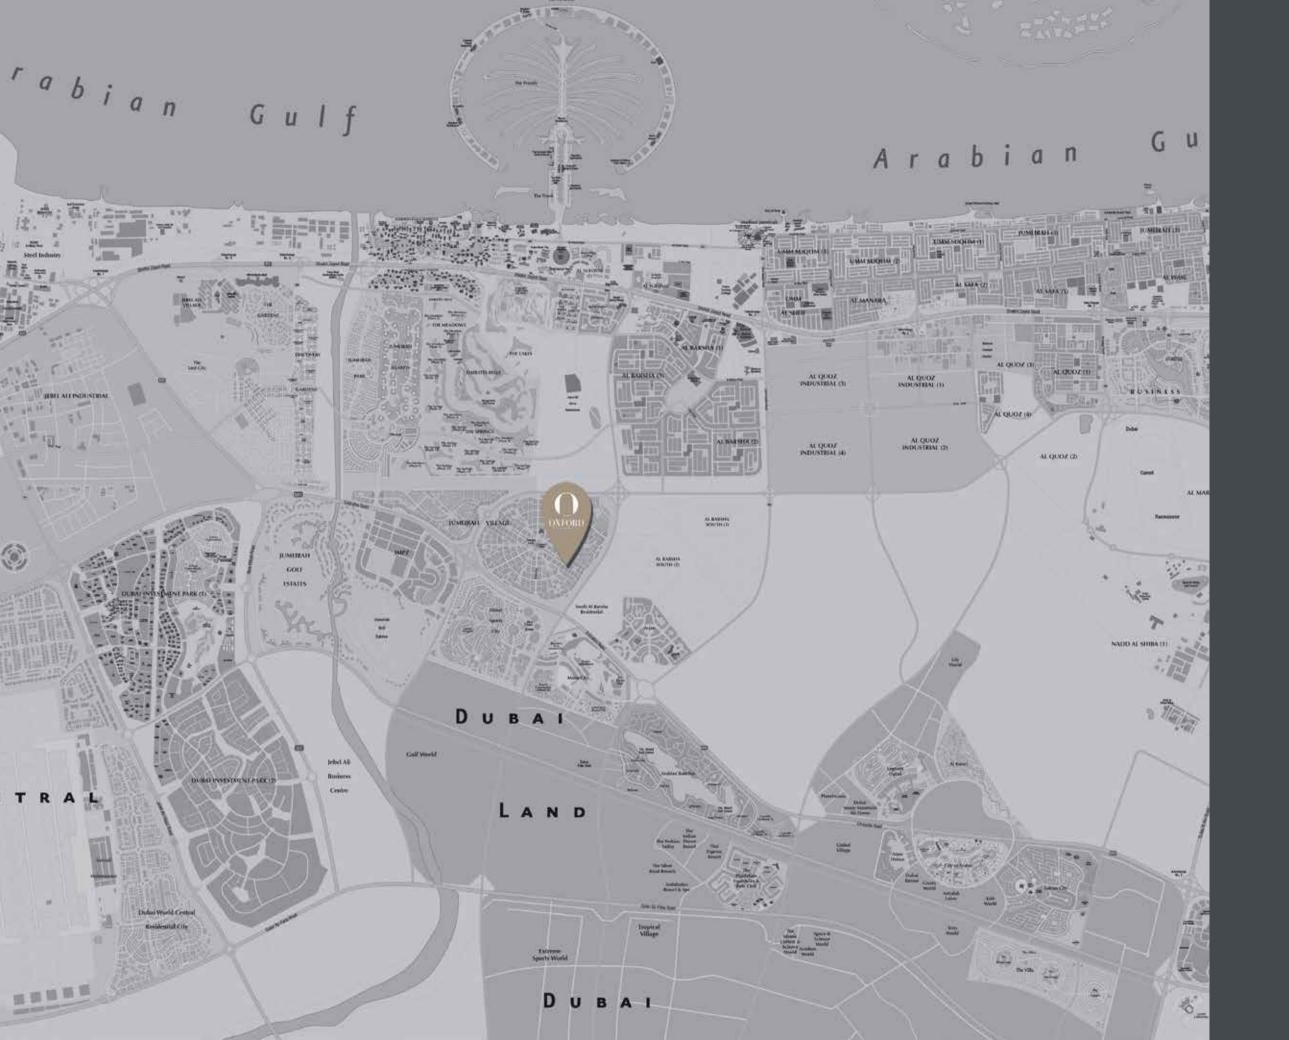

05 minutes NEAREST HOSPITAL

05 MINUTES NEAREST SCHOOL

MINUTES
EMIRATES
GOLF CLUB

25
MINUTES
AIRPORT

15

MINUTES

BURJ

KHALIFA

# LIVE THE LIFESTYLE

Residents of Oxford
Residences have an edge
of being in proximity
to the most upbeat
hot spots of Dubai.
Dubai Downtown and
Burj Khalifa is just a 15
minutes drive. Dubai
Marina is just 20 minutes
away. Some of the best
hotels, clubs, and tourist
destinations are within
a 10 minutes drive.
The central location of
Oxford Residences truly
makes it unique.