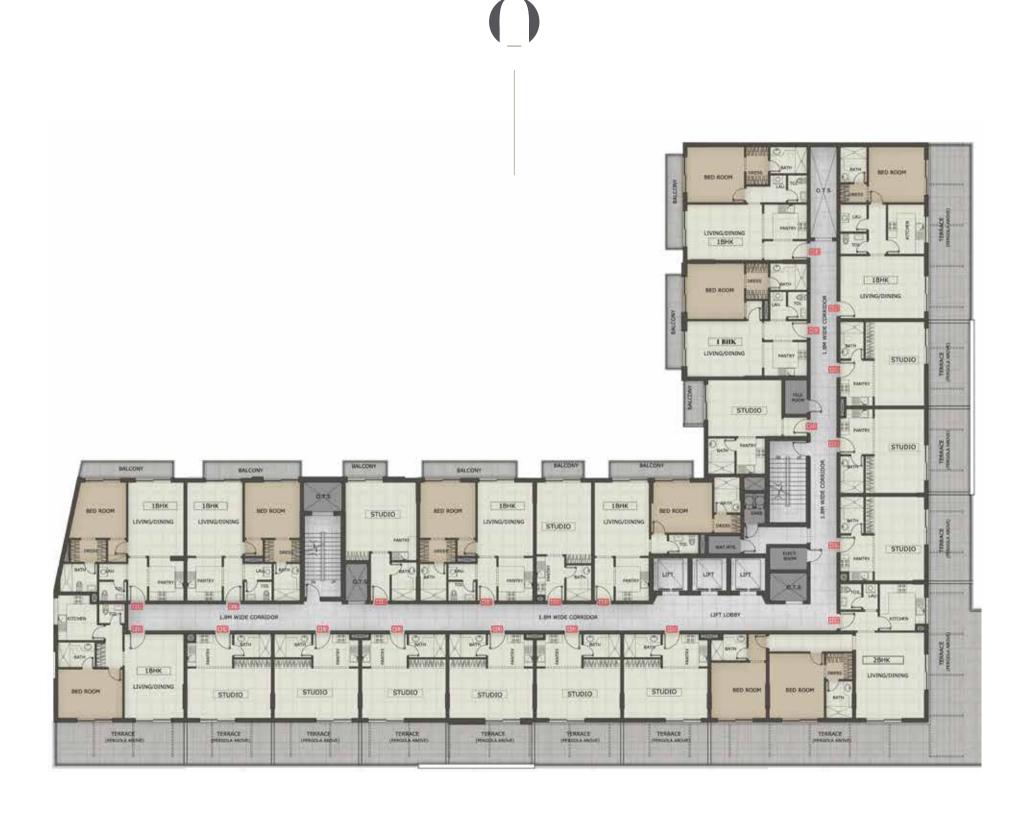

makes Oxford Fitness Centre unique in all aspects.





# LIVE THE LIFESTYLE

Residents of Oxford
Residences have an edge
of being in proximity
to the most upbeat
hot spots of Dubai.
Dubai Downtown and
Burj Khalifa is just a 15
minutes drive. Dubai
Marina is just 20 minutes
away. Some of the best
hotels, clubs, and tourist
destinations are within
a 10 minutes drive.
The central location of
Oxford Residences truly
makes it unique.





# APARTMENT & BUILDING AMENITIES

- Designer Lobby
- O State of the art gymnasium
- Kids play area
- High speed Elevators
- Infinity Swimming pool
- Italian Flooring
- Scavolini open kitchen (Italian)
- O Branded Sanitary ware
- Giessegi wardrobes (Italian)
- Branded appliances
- O 24 hour maintenance and facility management





GROUND FLOOR

FIRST FLOOR





SECOUND & THIRD FLOOR

FOURTH FLOOR





# STUDIO



# 1 BEDROOM HALL









# 1 BEDROOM HALL

















www.imandevelopers.com