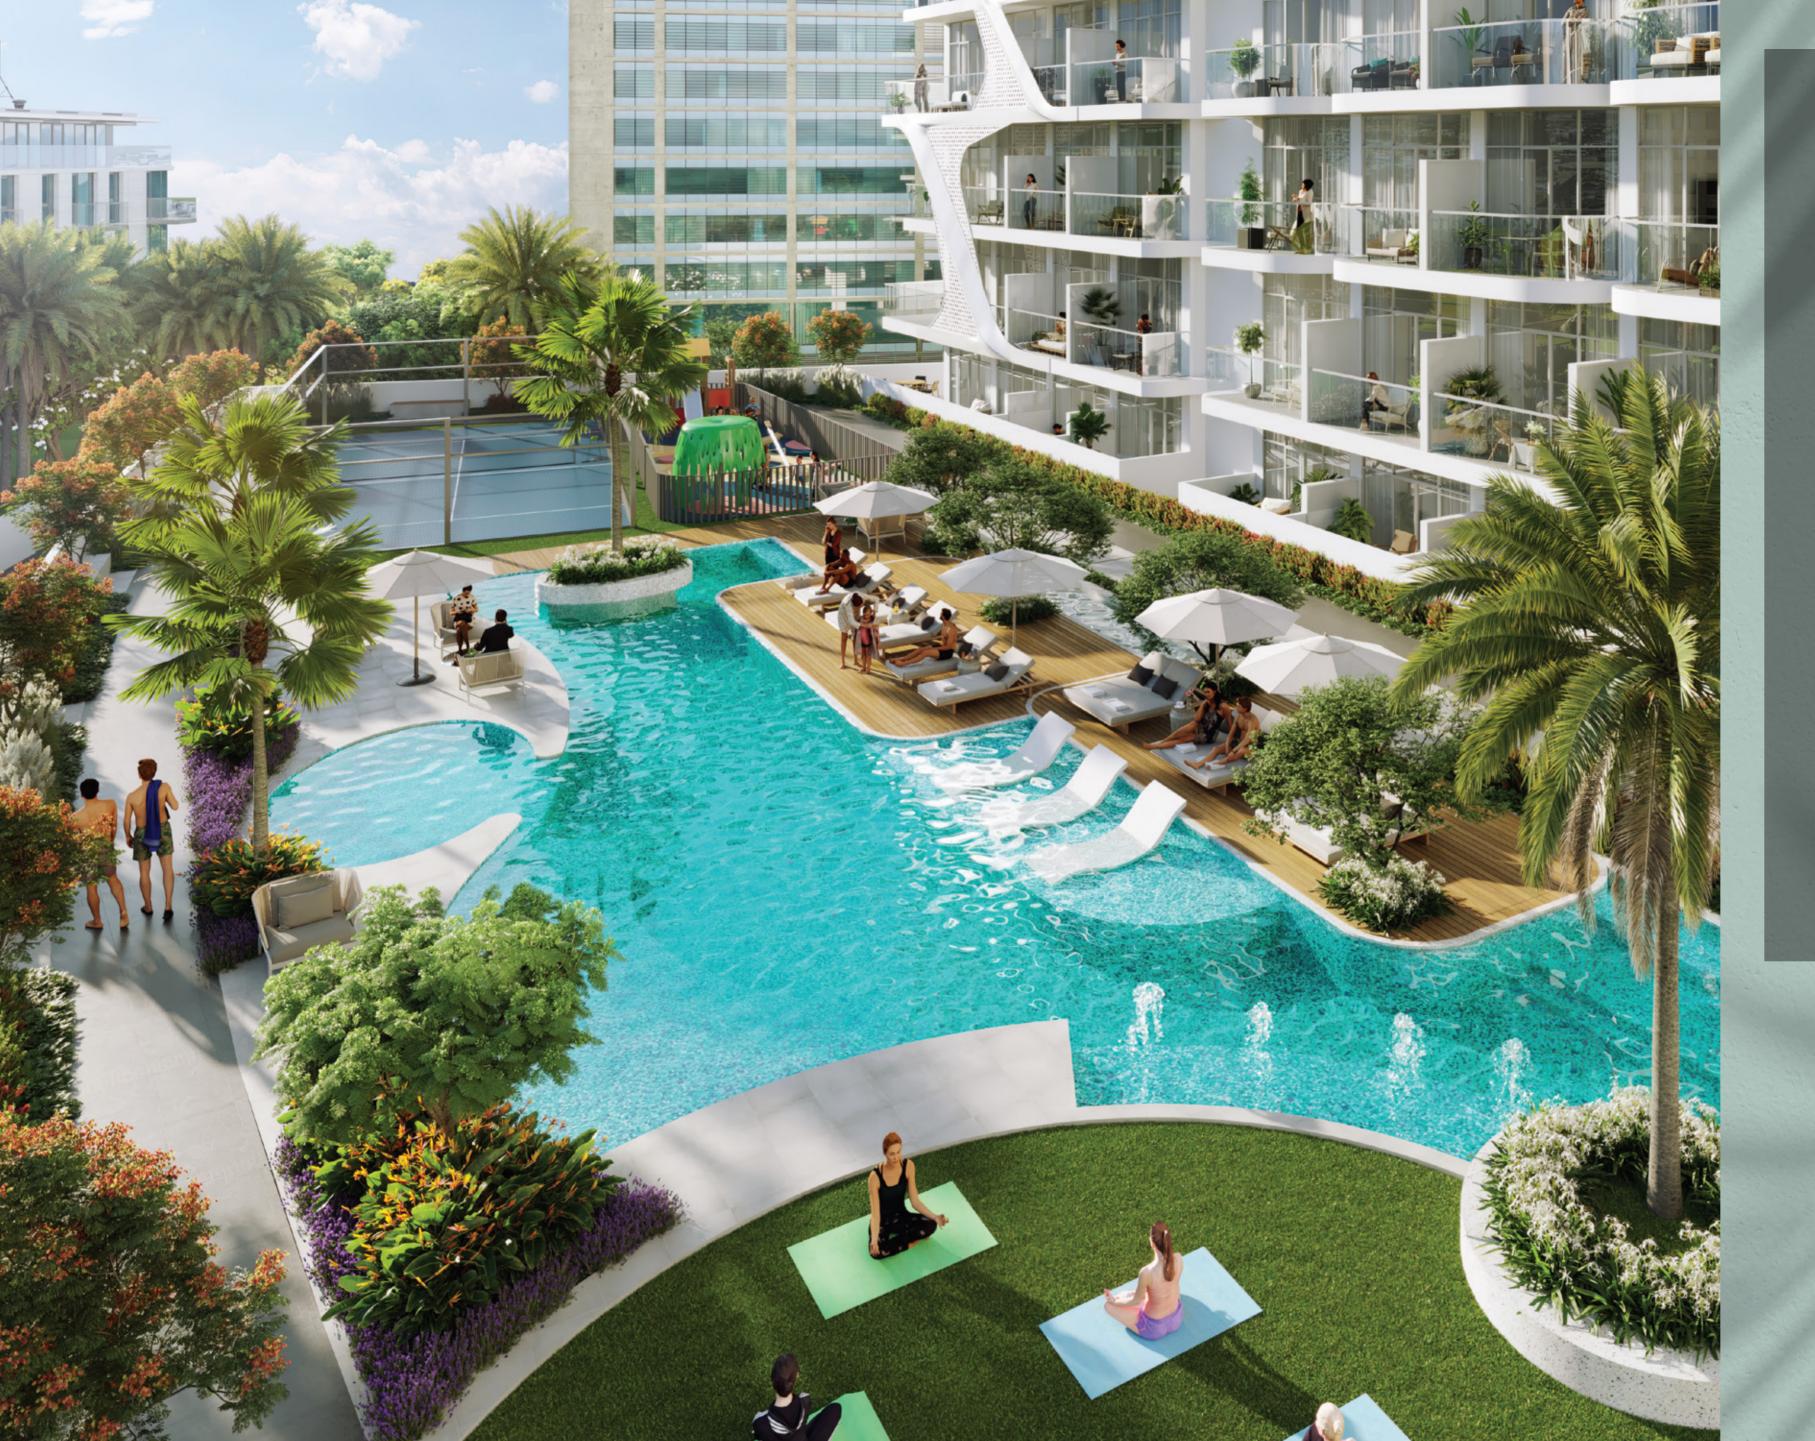

First floor amenties

Leisure pool
Jacuzzi jets
Kids pool
Floating sunbeds
Pool sun loungers area
Outdoor seating
Padel tennis court
Outdoor kids play area
Outdoor yoga area
Jogging track