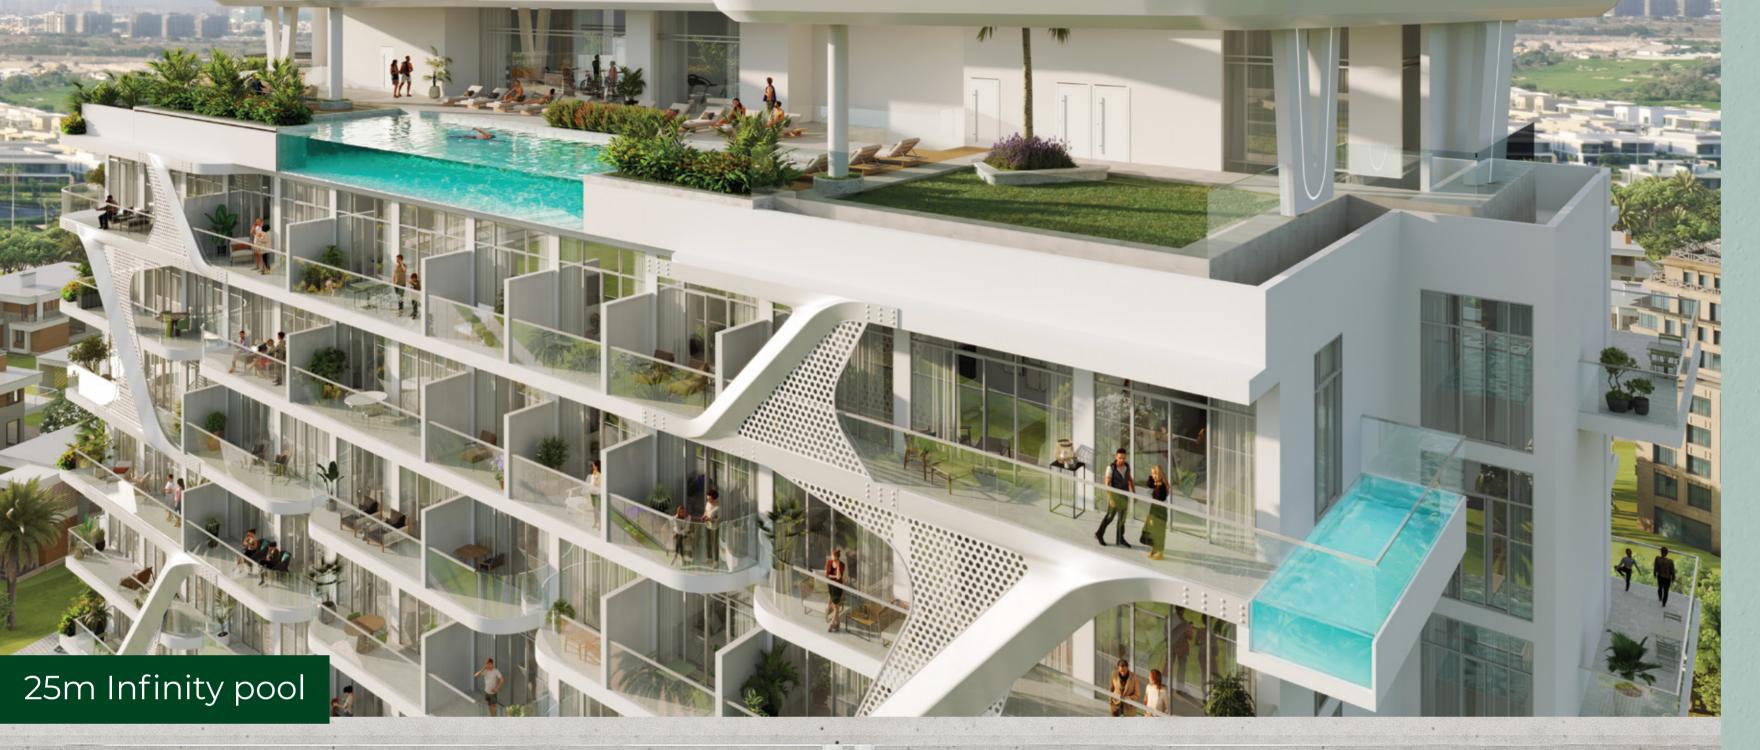

#### Rooftop amenties

25m infinity pool
Rooftop seating
Outdoor Table tennis
BBQ and seating
Outdoor cinema
Indoor kids play area
Fully equiped gym
Multipurpose hall
Library wall
Kitchenette
Communal working zone
Lounge for residents