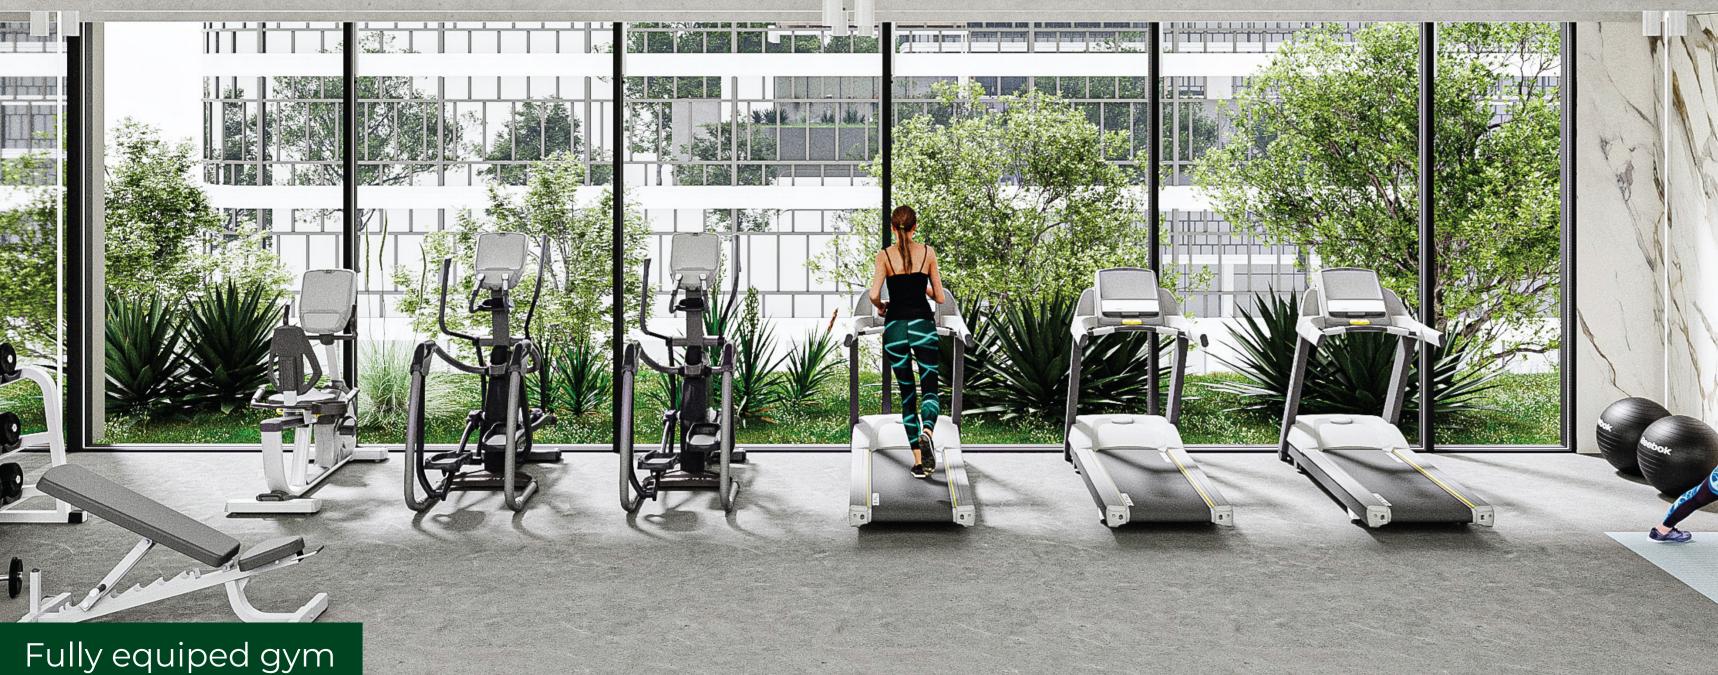

#### Rooftop amenties

25m infinity pool
Rooftop seating
Outdoor Table tennis
BBQ and seating
Outdoor cinema
Indoor kids play area
Fully equiped gym
Multipurpose hall
Library wall
Kitchenette
Communal working zone
Lounge for residents