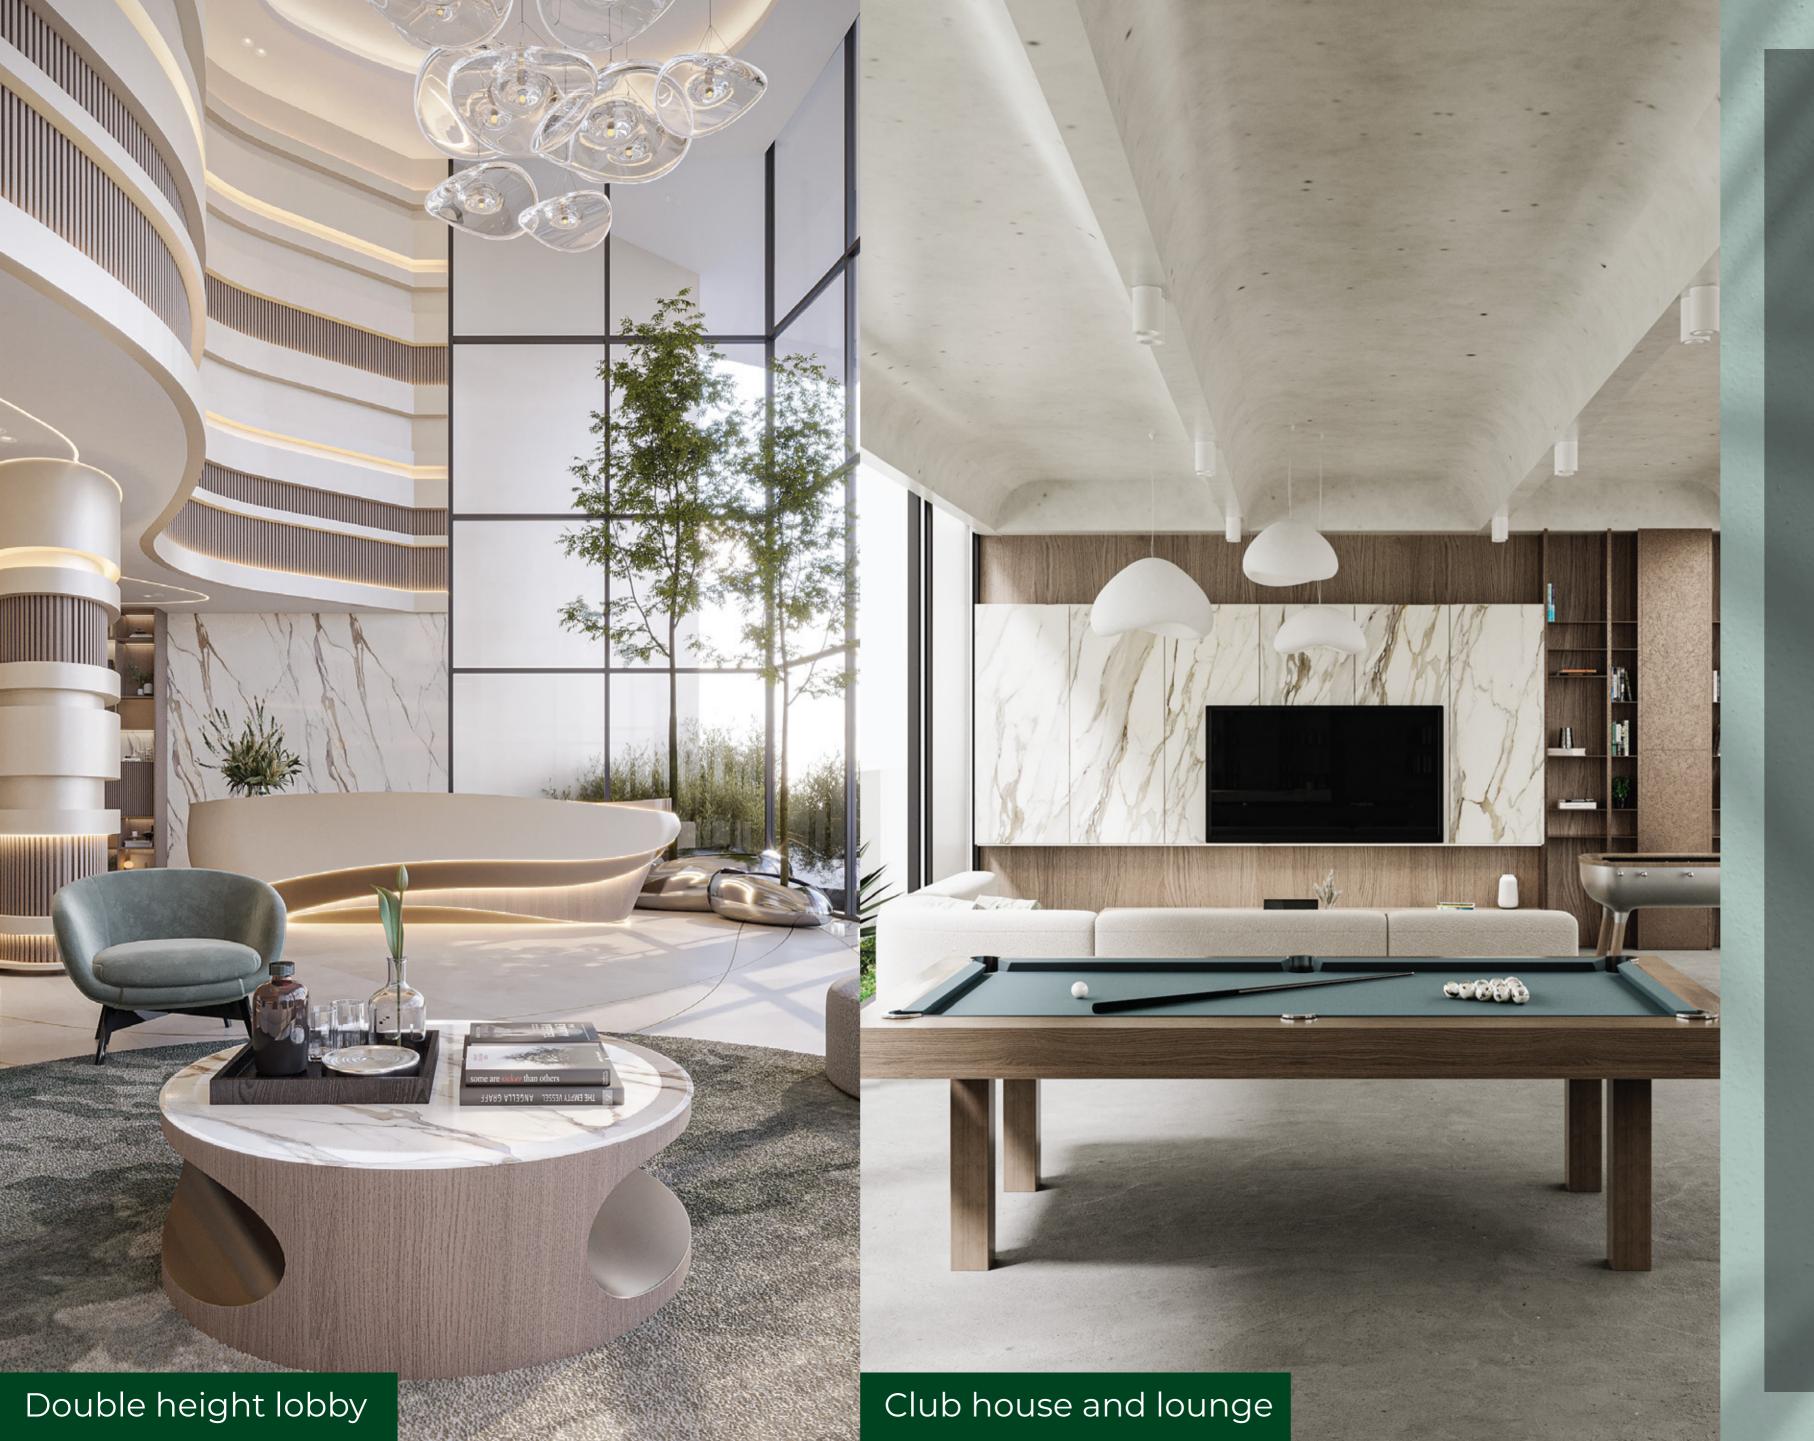

#### Resident Facilities

Ground floor amenties

Main Entrance
Double height lobby
Lobby lounge
Lift lobby
Bicycle parking with wash area
EV charging station
Parking for people with
determination
Residents parking

#### Rooftop amenties

25m infinity pool
Rooftop seating
Outdoor Table tennis
BBQ and seating
Outdoor cinema
Indoor kids play area
Fully equiped gym
Multipurpose hall
Library wall
Kitchenette
Communal working zone
Lounge for residents