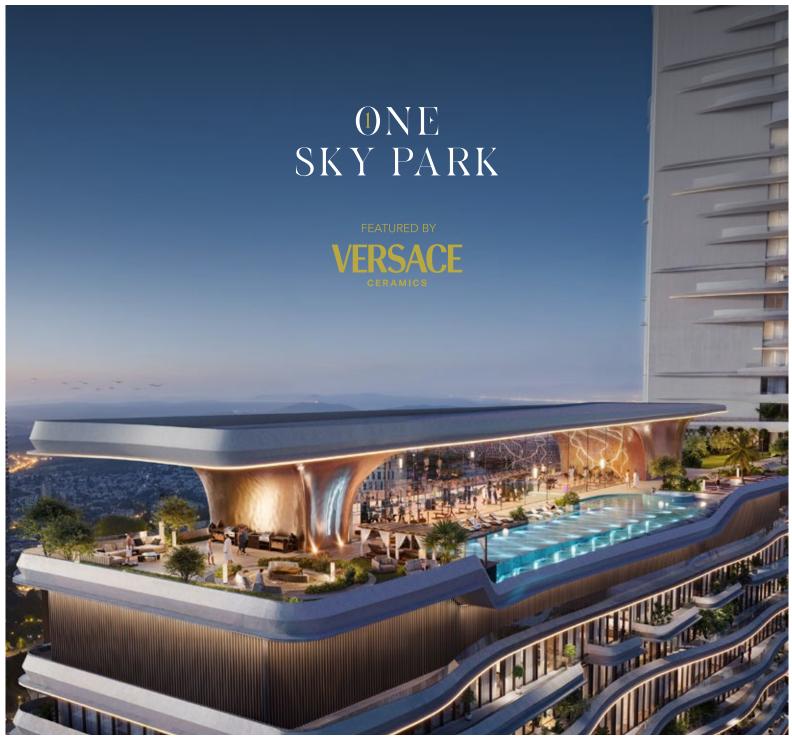

One Sky Park, featured by Versace Ceramics, is ideally situated in the esteemed JVC neighbourhood. It offers expansive landscapes and excellent connectivity across Dubai, and it gives exclusivity to upscale malls, distinguished schools, and premium hospitals. Perfect for modern families who prioritize exceptional quality and sophisticated design.

# Building Features

B+G+4P+1st Floor Amenities + Amenities Sky Deck Tower A 23 Floors, Tower B 37 Floors

### Top 10 Amenities Preview

35 Meters Sky Bridge Infinity Pool

Padel Tennis Court

45 Meters Beach Edge Pool

Forest Trail

3000sq.ft Skyfit Gym

Skate Park

Club House